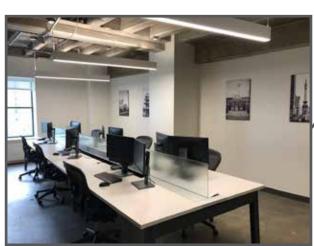

### PROPERTY HIGHLIGHTS

"Move-In Ready" - Class "A" Office Space with Monument Circle Views Existing Furniture Included

- 1,456 RSF 5th Floor
- Monument Circle side of building
- Modern, upscale work space.
- Historic, unique building.
- Interior parking garage with secure access.

### 5th Floor 1,456 RSF

- Move-in ready with furniture
- Exposed ceilings and upgraded finishes throughout
- Elevator lobby exposure