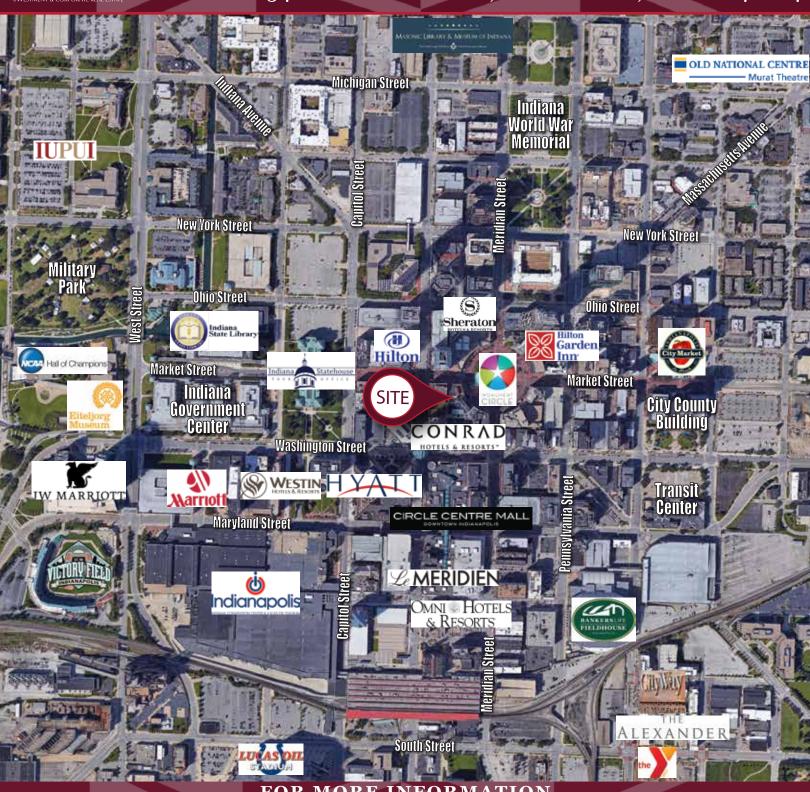

## **LOCATION HIGHLIGHTS**

- Prestigious Monument Circle address with excellent views.
- Within walking distance to all downtown amenities, arenas, shopping and restaurants.
- Excellent access from all parts of the city.