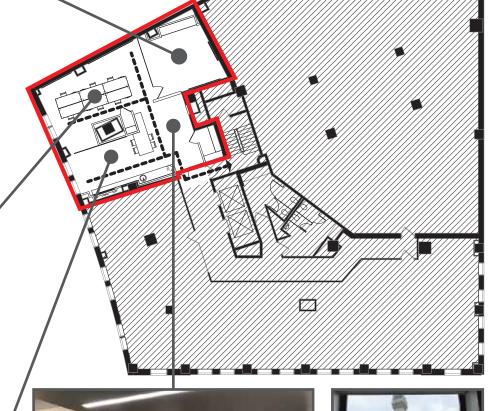

### PROPERTY HIGHLIGHTS

"Move-In Ready" - Class "A" Office Space with Monument Circle Views Existing Furniture Included

- 1,456 RSF 5th Floor
- Monument Circle side of building
- Modern, upscale work space.
- Historic, unique building.
- Interior parking garage with secure access.

### 5th Floor 1,456 RSF

- Move-in ready with furniture
- Exposed ceilings and upgraded finishes throughout
- Elevator lobby exposure