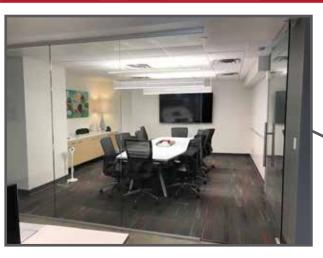

### PROPERTY HIGHLIGHTS

"Move-In Ready" - Class "A" Office Space with Monument Circle Views Existing Furniture Included

- 1,456 RSF 5th Floor
- Monument Circle side of building
- Modern, upscale work space.
- Historic, unique building.
- Interior parking garage with secure access.

### 5th Floor 1,456 RSF

- Move-in ready with furniture
- Exposed ceilings and upgraded finishes throughout
- Elevator lobby exposure