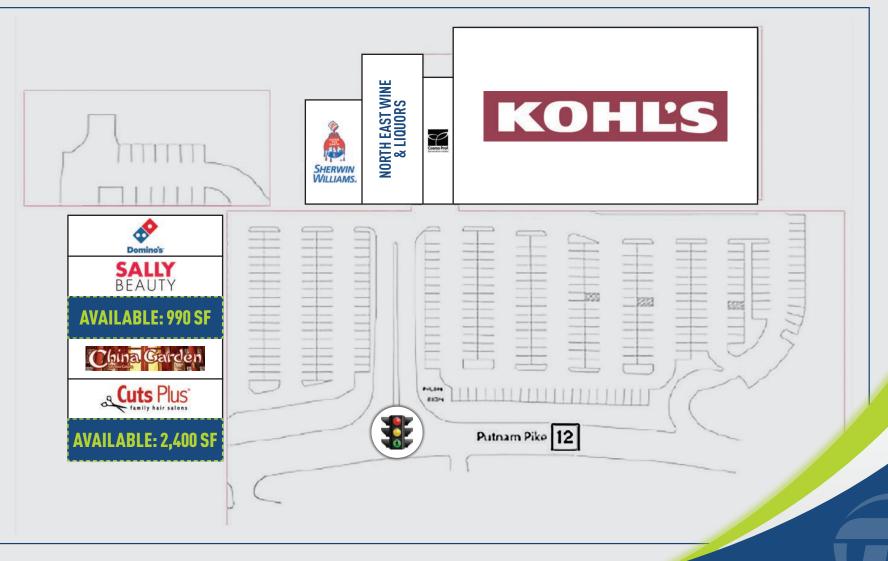

## AVAILABLE: 990 TO 2,400± SF

## **GREAT RESTAURANT SITE!**

Join one of the markets largest power centers in the I-395 corridor serving as a regional shopping destination. **CO TENANTS:** Kohl's, Sherman-Williams, Sally Beauty and more.