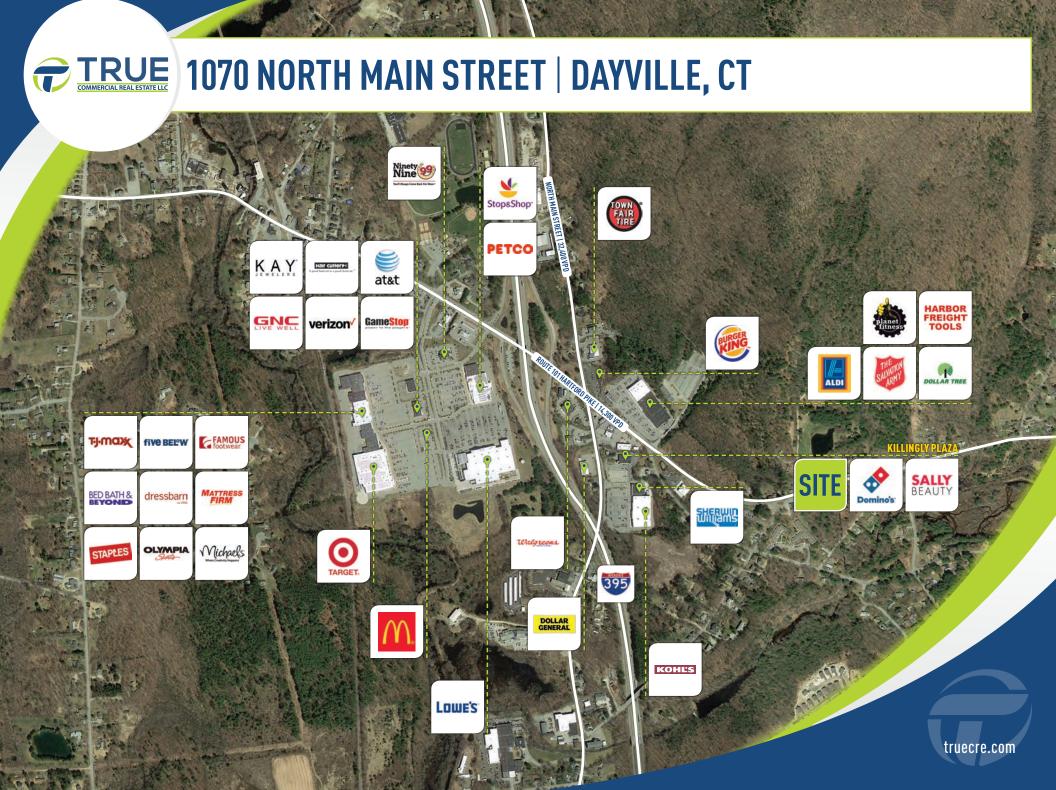

LOCAL RETAIL: Target, TJ Maxx, Stop & Shop, Staples, Planet Fitness, Lowe's Home Improvement, Aldi and many more!