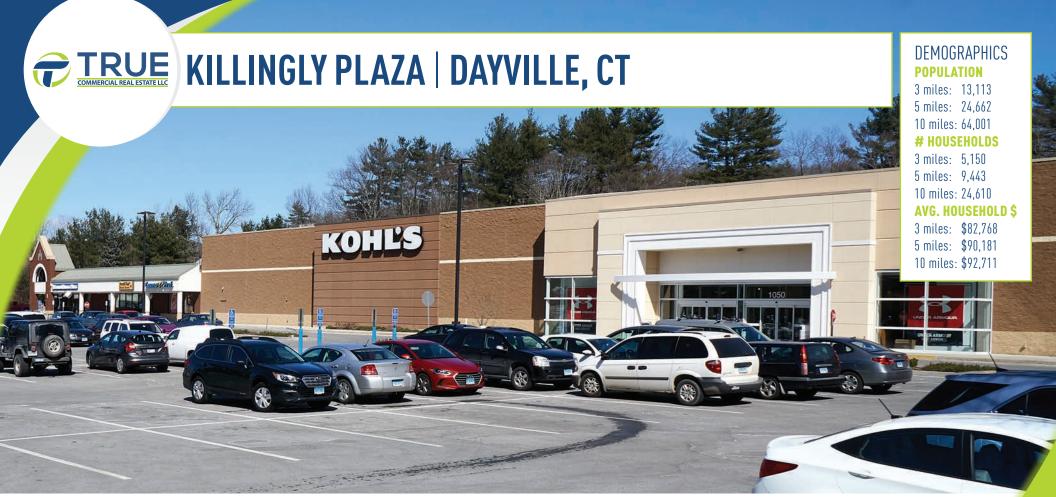

## **GREAT RESTAURANT SITE!**

Join one of the markets largest power centers in the I-395 corridor serving as a regional shopping destination. **CO TENANTS:** Kohl's, Sherman-Williams, Sally Beauty and more.

LOCAL RETAIL: Target, TJ Maxx, Stop & Shop, Staples, Planet Fitness, Lowe's Home Improvement, Aldi and many more!