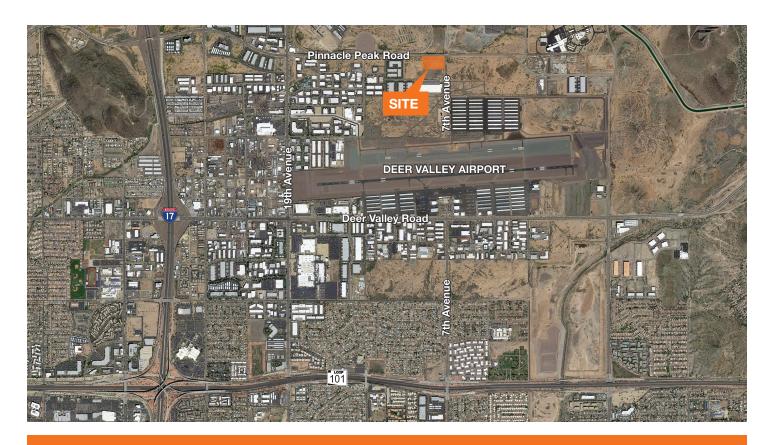

### INDUSTRIAL LAND | TWO A-1 LOTS

SW Corner of 7th Avenue & Pinnacle Peak Road, Phoenix, AZ