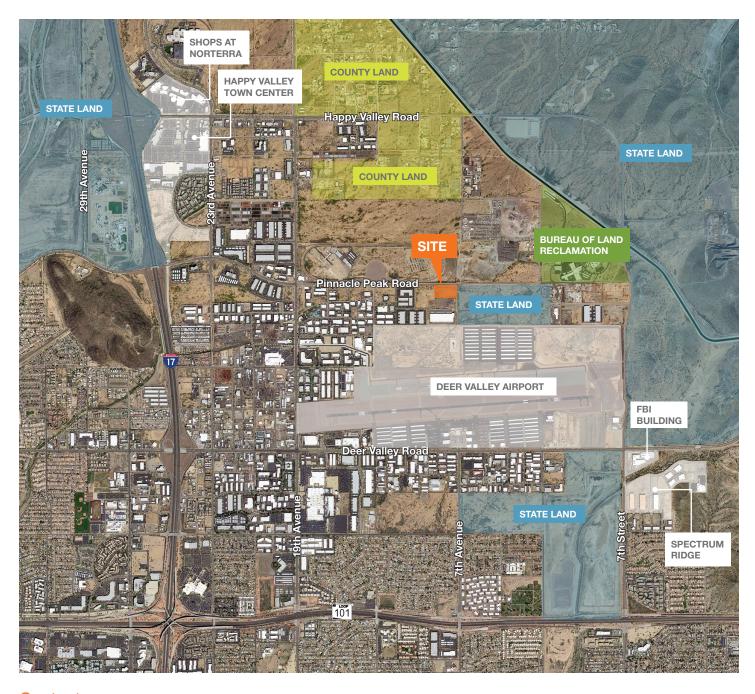

### INDUSTRIAL LAND | TWO A-1 LOTS

SW Corner of 7th Avenue & Pinnacle Peak Road, Phoenix, AZ

#### Site Features

±975 feet of frontage on Pinnacle Peak Road

Immediate access to I-17 and Loop 101

A-1 zoning, City of Phoenix