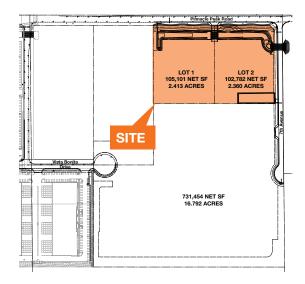

#### Lot 1

105,101 net SF on 2.41 acres, \$788,258 (\$7.50 per SF)

#### Lot 2

102,782 net SF on 2.36 acres; \$770,865 (\$7.50 per SF)

#### Site Features

±975 feet of frontage on Pinnacle Peak Road

Immediate access to I-17 and Loop 101

A-1 zoning, City of Phoenix