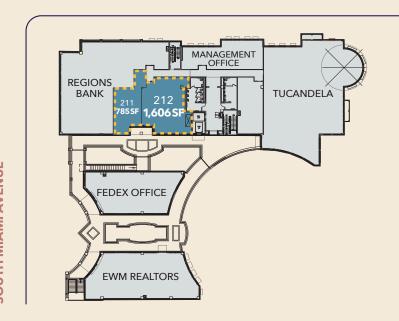

an elite, the well-heeled professionals, financial leaders, foreign visitors, tourists and the thirty-somethings gather.

## A place to see and be seen.











# Join the mix of retail, food, drinks and fun at Mary Brickell Village





























Average Restaurant Sales: \$973 PSF









# A World-Class Destination

Cocktails al fresco, date night under the stars, celebrating with friends, networking, chilling out in green spaces - Mary Brickell Village is a retail/dining urban oasis with opportunities of all sizes.

Tomorrow is Here.



## **Ground Floor**

#### **SOUTHWEST 9TH STREET**



P.F. CHANG'S

BALANS

SHAKE
SHACK
SHACK

**SOUTHWEST 10TH STREET** 

■ Available Space
■ In Lease
■ Leased
■ Coming Soon
■ Space
■ Aggregation
○ Opportunity

## **Second Floor**





#### **Third Floor**



Available Space

Leased

Coming Soon

Space
Aggregation
Opportunity

### Where Miami Comes to Live, Work and Play

147K

DOWNTOWN WORKERS



7.3K

**HOTEL ROOMS** 



DAYTIME POPULATION



AVERAGE HOUSEHOLD INCOME



31.9K

NEW CONDO UNITS
DELIVERED SINCE 2001



A surge in full-time residents from





### **Brickell is Modern, Towering and Dense**

An explosion of new build condominiums, signature offices, hotels, trendy new bars and restaurants plus the perfect weather to draw a diverse crowd of young residents, international tourists and locals alike.



#### CAPITAL - SW 5TH STREET M NY Bagel iconbrickell SE 5TH STREET « CIPRIANI Cantina La Viente mybrickell C " SE 6TH STREET" AUDEMARS PIGUET AUDEMARS PIGUET SW 6TH STREET Latitude Condos PARK ·GRAZIANO'S FOKE