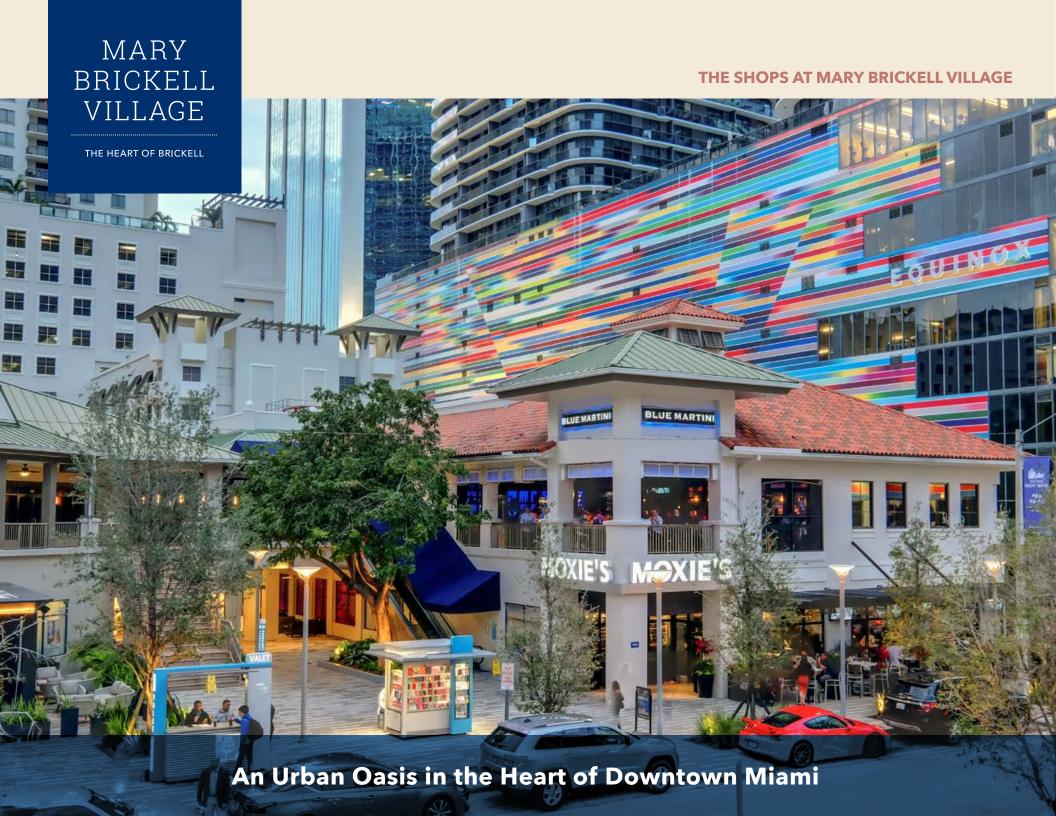

# Welcome to the Hub of Brickell

Mary Brickell Village is Downtown Miami's favorite playground - a place where the urban elite, the well-heeled professionals, financial leaders, foreign visitors, tourists and the thirty-somethings gather.

# A World-Class Destination

Cocktails al fresco, date night under the stars, celebrating with friends, networking, chilling out in green spaces - Mary Brickell Village is a retail/dining urban oasis with opportunities of all sizes.