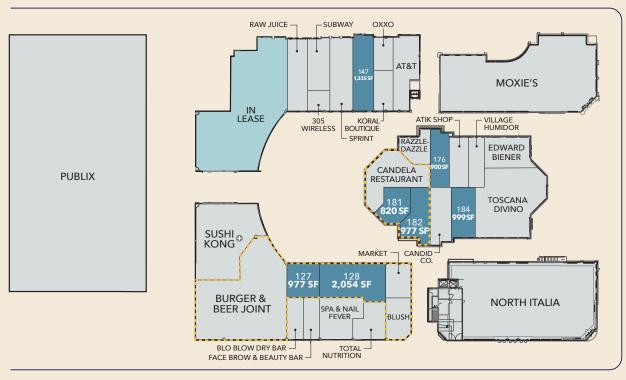

# Welcome to the Hub of Brickell

Mary Brickell Village is Downtown Miami's favorite playground - a place where the urban elite, the well-heeled professionals, financial leaders, foreign visitors, tourists and the thirty-somethings gather.

## A place to see and be seen.











# Join the mix of retail, food, drinks and fun at Mary Brickell Village





























Average Restaurant Sales: \$973 PSF









# A World-Class Destination

Cocktails al fresco, date night under the stars, celebrating with friends, networking, chilling out in green spaces - Mary Brickell Village is a retail/dining urban oasis with opportunities of all sizes.

Tomorrow is Here.



## **Ground Floor**

#### **SOUTHWEST 9TH STREET**



P.F. CHANG'S

BALANS

SHAKE
SHACK
SHACK

**SOUTHWEST 10TH STREET** 

■ Available Space
■ In Lease
■ Leased
■ Coming Soon
■ Space
■ Aggregation
○ Opportunity

## **Second Floor**





#### **Third Floor**



Available Space

Leased

Coming Soon

Space
Aggregation
Opportunity

### Where Miami Comes to Live, Work and Play

147K

DOWNTOWN WORKERS



7.3K

**HOTEL ROOMS** 



DAYTIME POPULATION



AVERAGE HOUSEHOLD INCOME



31.9K

NEW CONDO UNITS
DELIVERED SINCE 2001



A surge in full-time residents from





### **Brickell is Modern, Towering and Dense**

An explosion of new build condominiums, signature offices, hotels, trendy new bars and restaurants plus the perfect weather to draw a diverse crowd of young residents, international tourists and locals alike.



#### CAPITAL - SW 5TH STRE