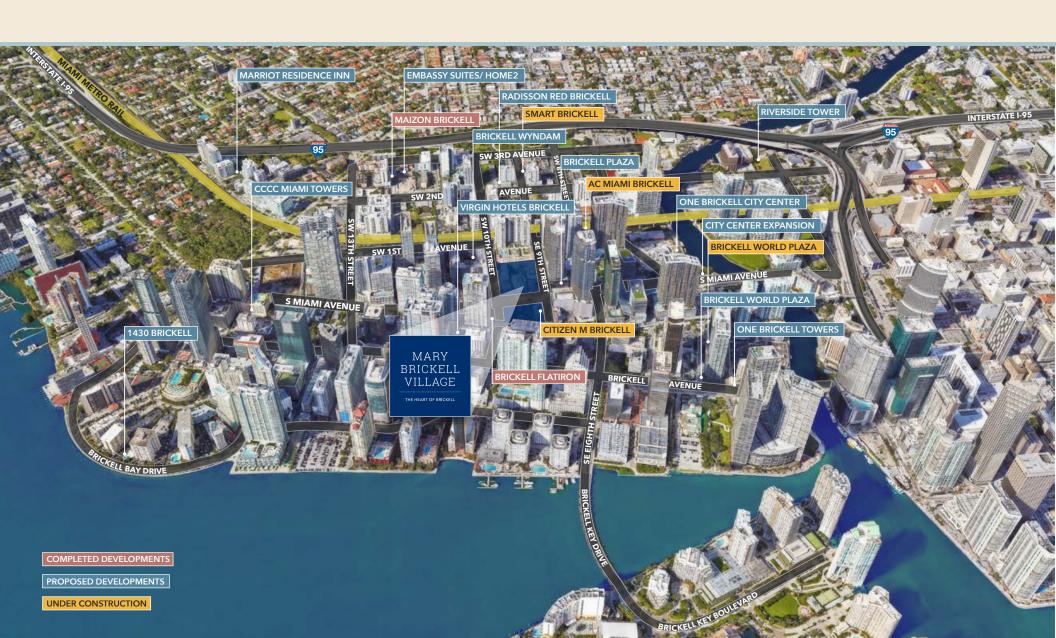

### **Brickell is Modern, Towering and Dense**

An explosion of new build condominiums, signature offices, hotels, trendy new bars and restaurants plus the perfect weather to draw a diverse crowd of young residents, international tourists and locals alike.

#### MARY BRICKELL VILLAGE

THE HEART OF BRICKELL