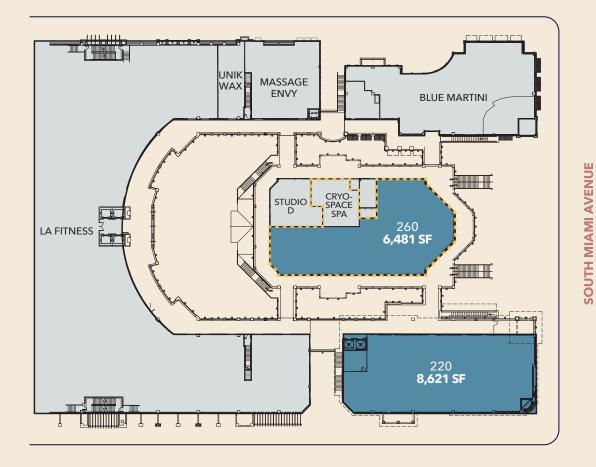

## **Ground Floor**

#### **SOUTHWEST 9TH STREET**

P.F. CHANG'S

BALANS

SHAKE
SHACK
SHACK

**SOUTHWEST 10TH STREET** 

■ Available Space
■ In Lease
■ Leased
■ Coming Soon
■ Space
■ Aggregation
○ Opportunity