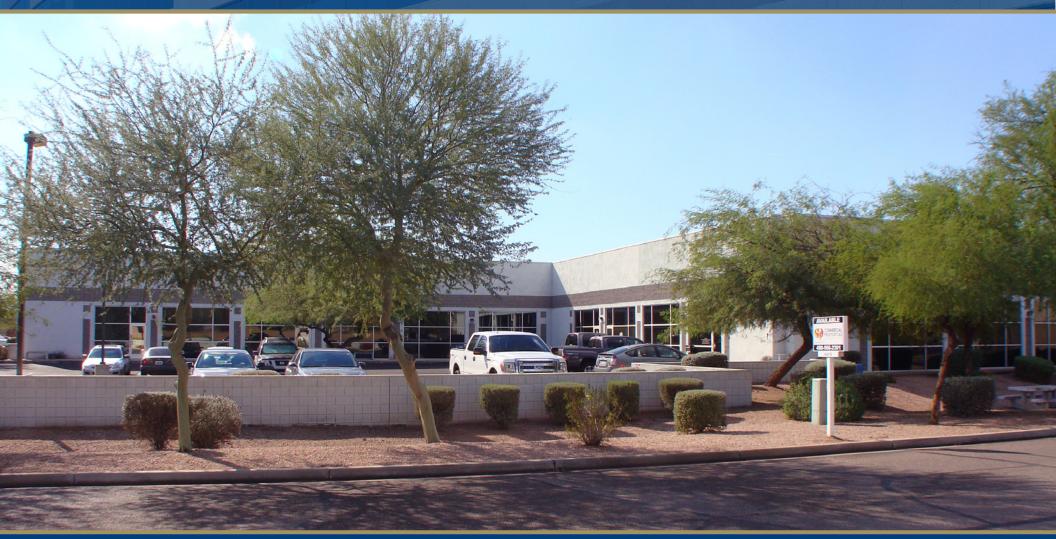

## Newly Refurbished 100% AC'd Office/Production/Lab Space Park Thomas Business Center

3617 W. Cambridge Ave, Suite C - Phoenix, AZ 85009

#### The Property

| Address:           | 3617 W. Cambridge Ave, Phoenix, Arizona 85009    |
|--------------------|--------------------------------------------------|
| Building Type:     | Multi-Tenant, Fully Air Conditioned, Flex/Office |
| Total Square Feet: | Approximately 20,851 rentable square feet        |
| Available:         | ±7,248 SF                                        |
| Land Area:         | Approximately 1.47 Acres                         |
| Year Built:        | 1998                                             |
| Zoning:            | IP, City of Phoenix                              |
| Construction:      | Masonry                                          |
| Clear Height:      | 16′                                              |
| Doors:             | Seven (7) 12' x 14' Grade Level Overhead Doors   |
| Heavy Electrical:  | 1,200 Amp; 120/208 Volt; 3 Phase                 |
|                    |                                                  |