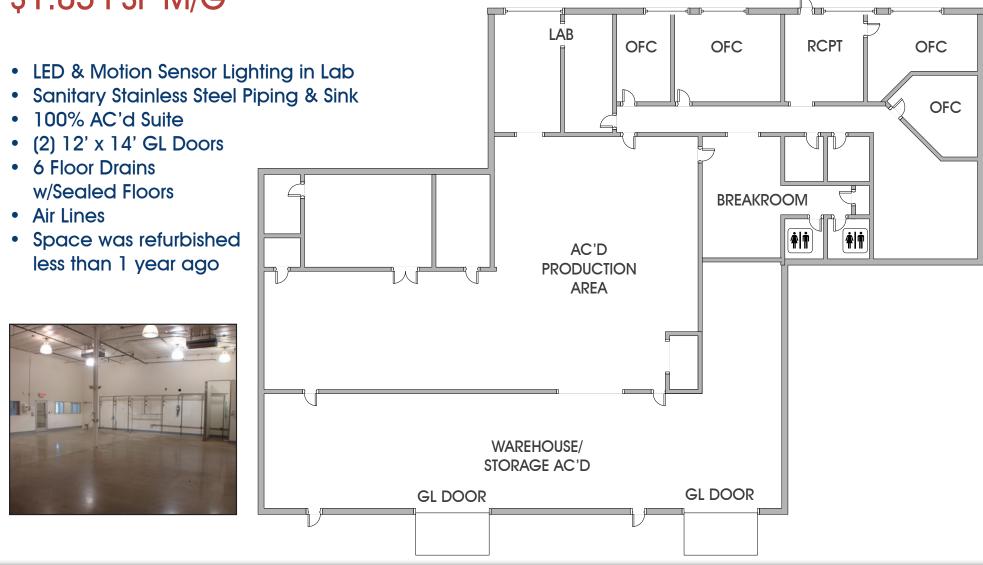

ive, Tempe, AZ 85281 | 480.966.2301 SCOTISDALE: 8777 N. Gainey Center Dr., Suite 245, Scottsdale, AZ 85258 | www.cpiaz.com

The information contained herein has been obtained from various sources. We have no reason to doubt its accuracy; however, J & J Commercial Properties, Inc. has not verified such information and makes no guarantee, warranty or representation about such information. The prospective buyer or lessee should independently verify all dimensions, specifications, floor plans, and all information prior to the lease or purchase of the property. All offerings are subject to price change, prior sale, lease, or withdrawal from the market without prior notice. Effective: 08 01 18

### Aerial





## **Building Floor Plan**







### Floor Plan – Suite C / 7,248 SF \$1.05 PSF M/G