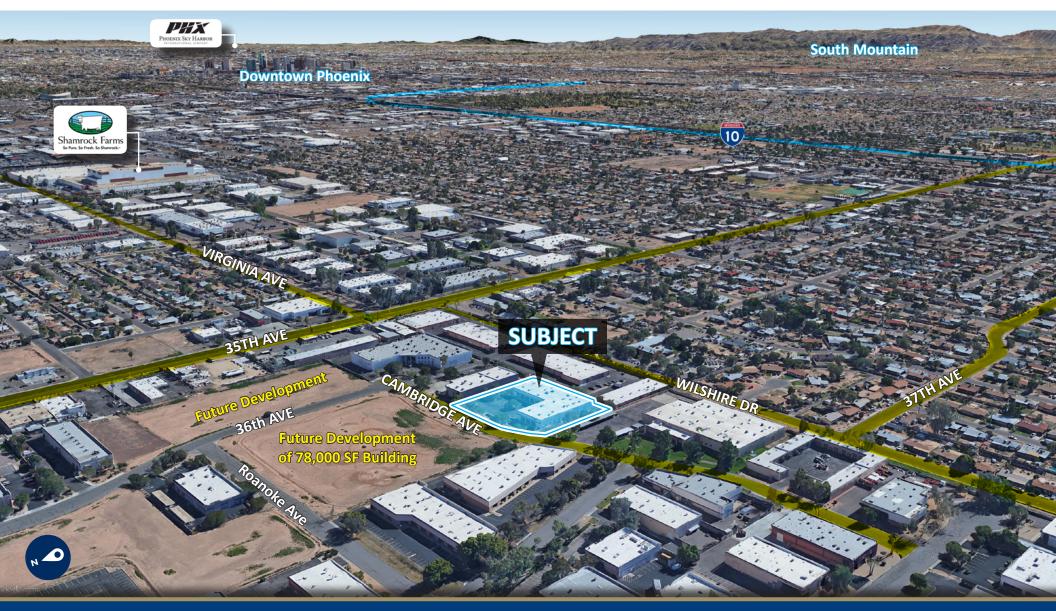

by Commercial Properties, Inc. – Property Management Group



TEMPE: 2323 W. University Drive, Tempe, AZ 85281 | 480.966.2301 SCOTISDALE: 8777 N. Gainey Center Dr., Suite 245, Scottsdale, AZ 85258 | www.cpiaz.com

The information contained herein has been obtained from various sources. We have no reason to doubt its accuracy; however, J & J Commercial Properties, Inc. has not verified such information and makes no guarantee, warranty or representation about such information. The prospective buyer or lessee should independently verify all dimensions, specifications, floor plans, and all information prior to the lease or purchase of the property. All offerings are subject to price change, prior sale, lease, or withdrawal from the market without prior notice. Effective: 08 01 18

### Aerial





## **Building Floor Plan**







### Floor Plan – Suite C / 7,248 SF \$1.05 PSF M/G