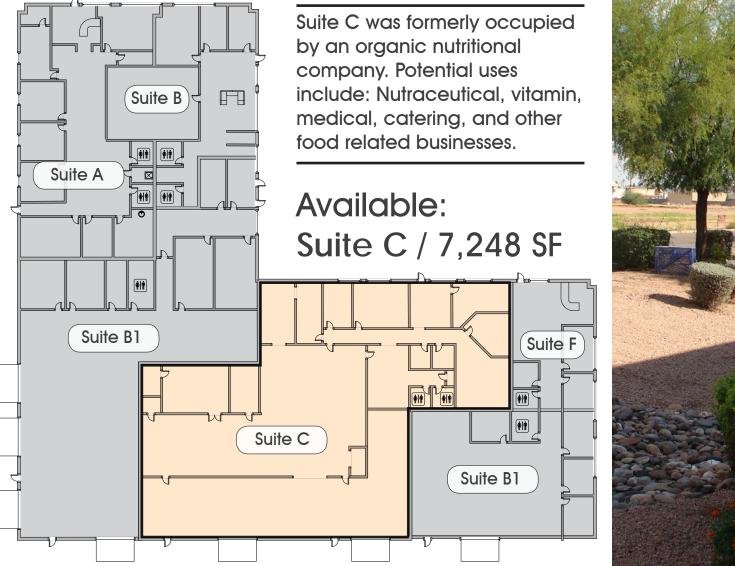

Property Management Group



TEMPE: 2323 W. University Drive, Tempe, AZ 85281 | 480.966.2301 SCOTISDALE: 8777 N. Gainey Center Dr., Suite 245, Scottsdale, AZ 85258 | www.cpiaz.com

The information contained herein has been obtained from various sources. We have no reason to doubt its accuracy; however, J & J Commercial Properties, Inc. has not verified such information and makes no guarantee, warranty or representation about such information. The prospective buyer or lessee should independently verify all dimensions, specifications, floor plans, and all information prior to the lease or purchase of the property. All offerings are subject to price change, prior sale, lease, or withdrawal from the market without prior notice. Effective: 08 01 18

### Aerial





## **Building Floor Plan**







### Floor Plan – Suite C / 7,248 SF \$1.05 PSF M/G