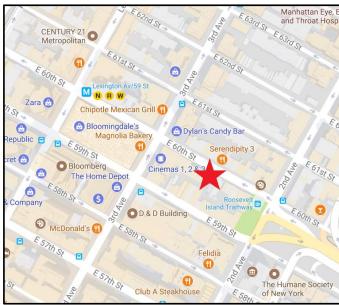

## 220 East 60th Street

Between 2<sup>nd</sup> & 3<sup>rd</sup> Avenue

Neighborhood Upper East

Approximate Size 925 sf, no basement

Approximate Frontage 15 feet

OK Uses No food, hair or nail salons
Currently Vacant and ready to rent

Rent \$6,990 / month
Features New HVAC in place
Good signage

Strong dining and shopping area

| Anassa Tavern                                                                                   | a                                       |
|-------------------------------------------------------------------------------------------------|-----------------------------------------|
| Madonna & C                                                                                     | О                                       |
|                                                                                                 |                                         |
| Patsy's Pizzeri                                                                                 | a                                       |
| Canalett                                                                                        | О                                       |
| Michi Salo                                                                                      | n                                       |
| Plump Botox Salo                                                                                | n                                       |
| Le Salo                                                                                         | n                                       |
| Elle Nail                                                                                       | ls                                      |
| AVAILABLI                                                                                       |                                         |
|                                                                                                 | ر نا                                    |
| Lerebours Antique                                                                               |                                         |
|                                                                                                 | es                                      |
| Lerebours Antique                                                                               | es<br>er                                |
| Lerebours Antique<br>Dry Cleane                                                                 | es<br>er<br>u                           |
| Lerebours Antique<br>Dry Cleane<br>Jui Jits                                                     | er<br>u<br>e                            |
| Lerebours Antique Dry Cleane Jui Jits Garag                                                     | es<br>er<br>u<br>e<br>h                 |
| Lerebours Antique Dry Cleane Jui Jits Garag Churc                                               | es<br>er<br>u<br>ee<br>h                |
| Lerebours Antique Dry Cleane Jui Jits Garag Churc Eileen Lane Antique                           | er<br>u<br>ee<br>h<br>es                |
| Lerebours Antique Dry Cleane Jui Jits Garag Churc Eileen Lane Antique Verve Boto                | es<br>u<br>u<br>ee<br>h<br>es<br>x      |
| Lerebours Antique Dry Cleane Jui Jits Garag Churc Eileen Lane Antique Verve Boto Pesca Boutique | es<br>u<br>u<br>ee<br>h<br>es<br>x<br>e |

| ong dining and shopping area |                         |  |
|------------------------------|-------------------------|--|
| teet ⊕ 3 ±                   | Dylan's Candy Bar       |  |
|                              | Flywheel Sports         |  |
|                              | Texas de Brazil         |  |
|                              | Café Fresco             |  |
|                              | John Salibello          |  |
|                              | Cosulich Interiors      |  |
|                              | Gianello                |  |
|                              | Nana Cleaners           |  |
|                              | Phoenix                 |  |
|                              | Dejavu                  |  |
|                              | Reagent Fabrics         |  |
|                              | Guy Regal Ltd.          |  |
|                              | Serendipity 3           |  |
|                              | Venfield                |  |
|                              | John Salibello          |  |
|                              | Carlos Puentes Antiques |  |
|                              | Pascal Boyer Antiques   |  |
|                              | David Duncan Antiques   |  |
|                              | Gasparo Furniture       |  |
|                              | City Wine               |  |
|                              |                         |  |