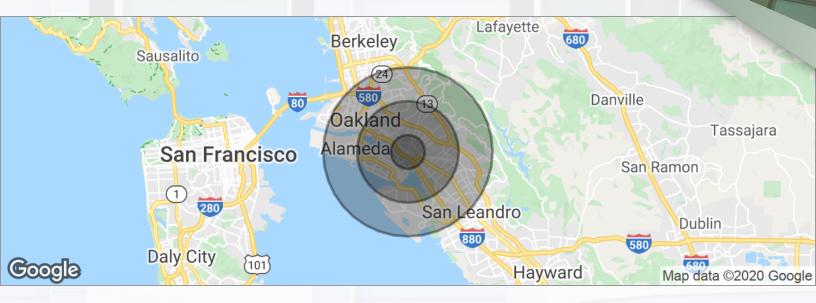

#### LOCATION MAPS 1230-1232 Fruitvale Avenue

## **DEMOGRAPHICS MAP** 1230-1232 Fruitvale Avenue

| POPULATION              | 1 MILE | 3 MILES | 5 MILES |
|-------------------------|--------|---------|---------|
| Total population        | 42,290 | 269,664 | 511,774 |
| Median age              | 30.7   | 35.7    | 36.4    |
| Median age (Male)       | 30.5   | 35.0    | 35.4    |
| Median age (Female)     | 31.0   | 36.6    | 37.2    |
| HOUSEHOLDS & INCOME     | 1 MILE | 3 MILES | 5 MILES |
| TIOOOLITOLDO & II TOOML | I WILL | O WILLS | 5 MILLS |
| Total households        | 12,634 | 102,399 | 202,074 |
| R                       |        |         |         |
| Total households        | 12,634 | 102,399 | 202,074 |