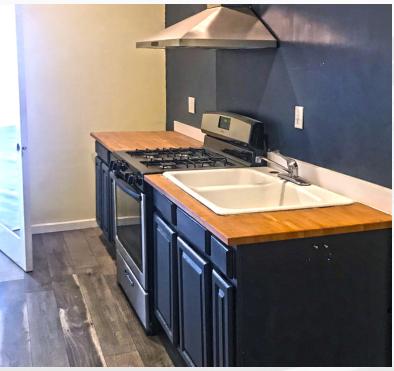

#### **PROPERTY HIGHLIGHTS**

PROPERTY OVERVIEW

- Excellent street frontage
- Large storefront windows
- Full kitchen

0 Acres

- Full bathroom with shower
- Outdoor common area courtyard

Building Size: 1,200 SF