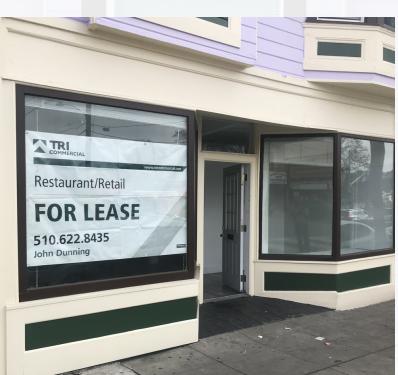

## **EXECUTIVE SUMMARY** 1230-1232 Fruitvale Avenue

#### **OFFERING SUMMARY**

Lot Size:

Available SF: 1,200 SF

000 05 7 10 1 1

Terrific quick service restaurant or retail location with great visibility along Fruitvale Ave and close proximity to Fruitvale BART, AC Transit and 880 FWY access.