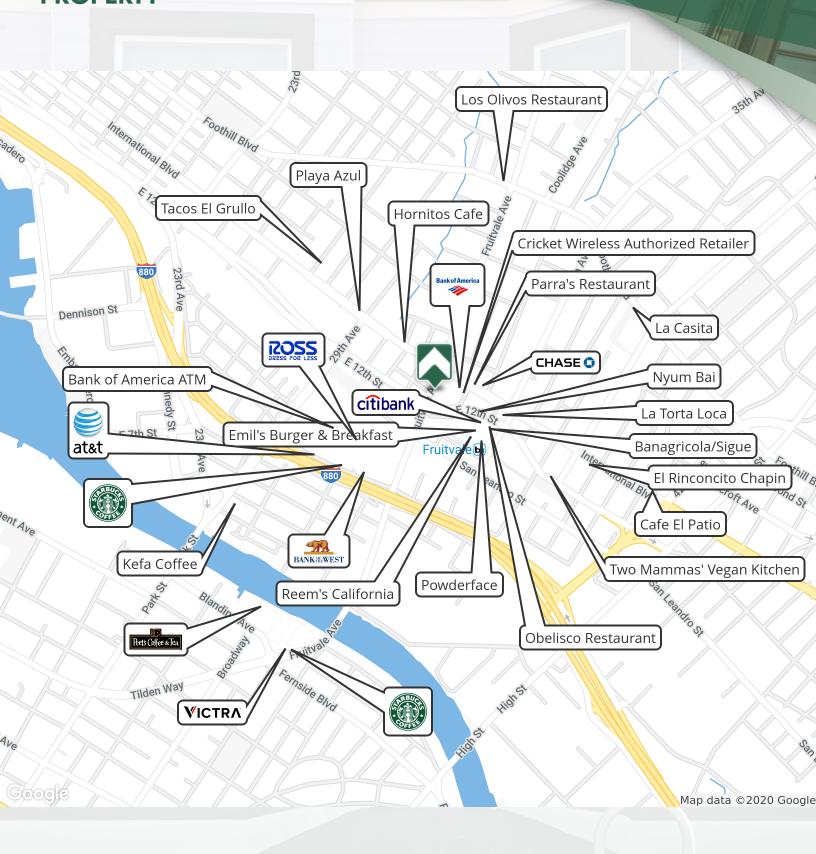

ty along Fruitvale Ave and close proximity to Fruitvale BART, AC Transit and 880 FWY access.

Lease Rate: \$2.20 SF/yr (NNN)

#### **PROPERTY HIGHLIGHTS**

PROPERTY OVERVIEW

- Excellent street frontage
- Large storefront windows
- Full kitchen

0 Acres

- Full bathroom with shower
- Outdoor common area courtyard

Building Size: 1,200 SF

 Terrific quick service restaurant or retail location with great visibility along Fruitvale Ave and steps away to the Fruitvale BART (3 stops into San Francisco). An AC Transit center, Financial Services, the vibrant Fruitvale Business

### **ADDITIONAL PHOTOS**

1230-1232 Fruitvale Avenue









### **ADDITIONAL PHOTOS**

1230-1232 Fruitvale Avenue







#### LOCATION MAPS 1230-1232 Fruitvale Avenue



### **RETAILER MAP** 1230-1232 Fruitvale Avenue



## **DEMOGRAPHICS MAP** 1230-1232 Fruitvale Avenue



| POPULATION              | 1 MILE | 3 MILES | 5 MILES |
|-------------------------|--------|---------|---------|
| Total population        | 42,290 | 269,664 | 511,774 |
| Median age              | 30.7   | 35.7    | 36.4    |
| Median age (Male)       | 30.5   | 35.0    | 35.4    |
| Median age (Female)     | 31.0   | 36.6    | 37.2    |
| HOUSEHOLDS & INCOME     | 1 MILE | 3 MILES | 5 MILES |
| TIOOOLITOLDO & II TOOML | I WILL | O WILLS | 5 MILLS |
| Total households        | 12,634 | 102,399 | 202,074 |
| R                       |        |         |         |
| Total households        | 12,634 | 102,399 | 202,074 |

<sup>\*</sup> Demographic data derived from 2010 US Census





John Dunning
Dir: 510.622.8435
john.dunning@tricomme