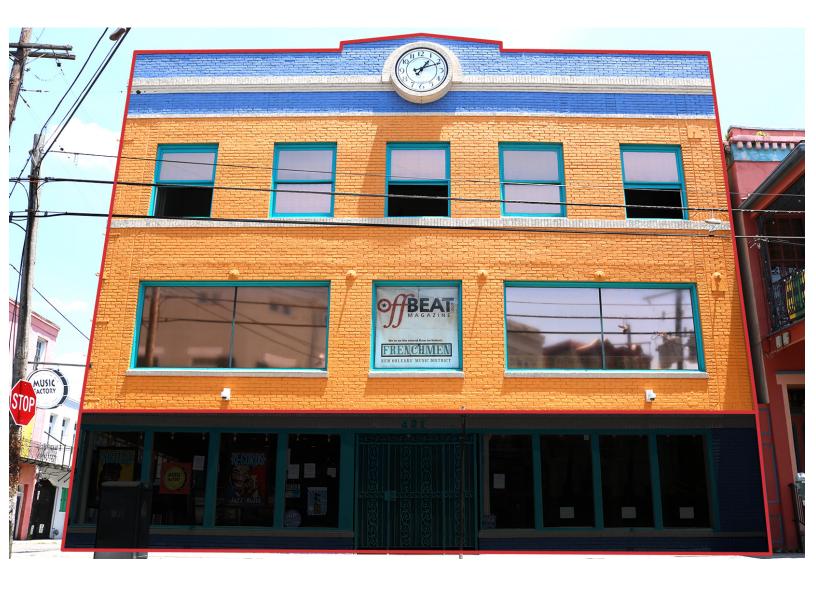

## **Property Description**

Unique and historic leasing opportunity on the hard corner of Frenchmen Street in New Orleans, Louisiana. This rare offering includes two floors of commercial space that can be leased individually and/or together. The space is currently set up as office space but could be easily converted for hospitality and/or retail uses.