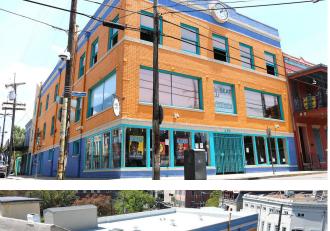

# 421 Frenchmen Street

New Orleans, Louisiana 70116

# **Property Highlights**

- Unique & Historic Leasing Opportunity
- Located in Frenchmen Street Entertainment District
- ±4,020 SF Available on Second Floor
- ±3,853-±4,373 SF Available on Third Floor
- HMC-2 "Historic Marigny/Tremé/Bywater Commercial District" Zoning

## **Property Description**

Unique and historic leasing opportunity on the hard corner of Frenchmen Street in New Orleans, Louisiana. This rare offering includes two floors of commercial space that can be leased individually and/or together. The space is currently set up as office space but could be easily converted for hospitality and/or retail uses.