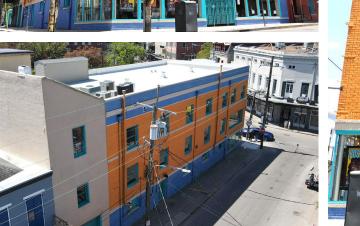

## **Property Description**

Unique and historic leasing opportunity on the hard corner of Frenchmen Street in New Orleans, Louisiana. This rare offering includes two floors of commercial space that can be leased individually and/or together. The space is currently set up as office space but could be easily converted for hospitality and/or retail uses.

The subject property is located on the corner of Frenchmen and Decatur Streets in the 7th Ward of New Orleans. The 7th Ward is best known for the three-block section in the Faubourg Marigny neighborhood which is home to some of the city's popular live-music venues, restaurants, bars, coffee shops, record and book shops, and other local businesses.