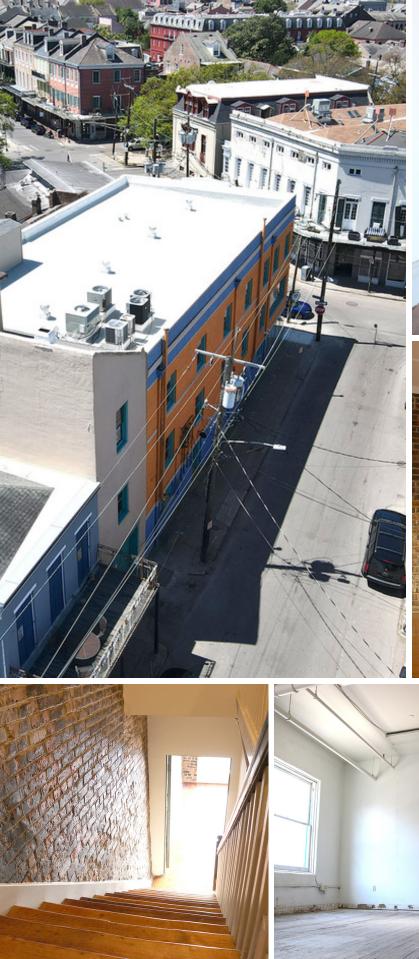

## **Property Description**

Unique and historic leasing opportunity on the hard corner of Frenchmen Street in New Orleans, Louisiana. This rare offering includes two floors of commercial space that can be leased individually and/or together. The space is currently set up as office space but could be easily converted for hospitality and/or retail uses.

The subject property is located on the corner of Frenchmen and Decatur Streets in the 7th Ward of New Orleans. The 7th Ward is best known for the three-block section in the Faubourg Marigny neighborhood which is home to some of the city's popular live-music venues, restaurants, bars, coffee shops, record and book shops, and other local businesses.