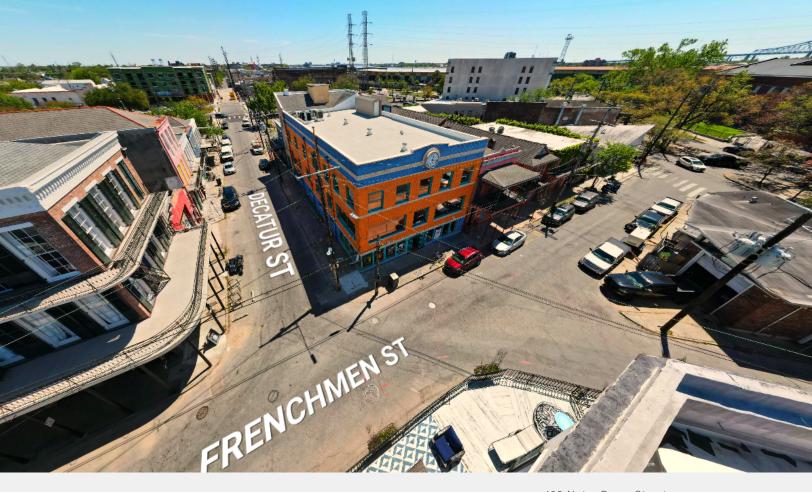

## **Property Description**

Unique and historic leasing opportunity on the hard corner of Frenchmen Street in New Orleans, Louisiana. This rare offering includes two floors of commercial space that can be leased individually and/or together. The space is currently set up as office space but could be easily converted for hospitality and/or retail uses.

The subject property is located on the corner of Frenchmen and Decatur Streets in the 7th Ward of New Orleans. The 7th Ward is best known for the three-block section in the Faubourg Marigny neighborhood which is home to some of the city's popular live-music venues, restaurants, bars, coffee shops, record and book shops, and other local businesses.