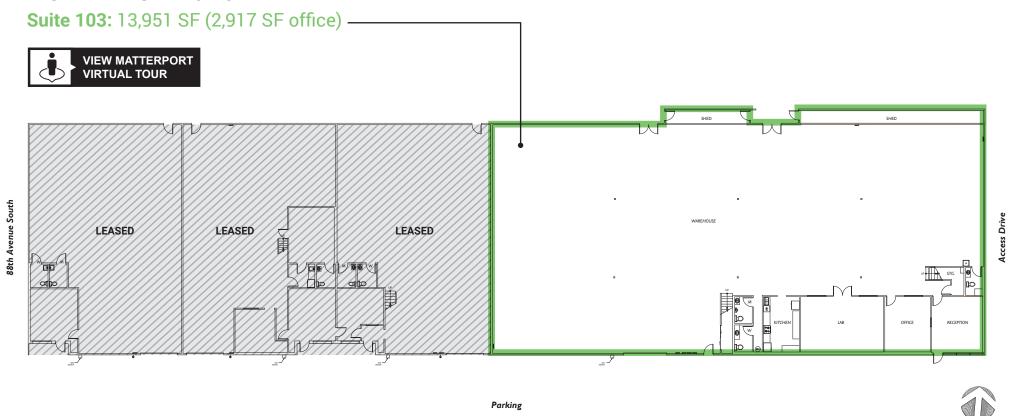

## KENT MANUFACTURING CAMPUS 22610 88TH AVE S | KENT, WASHINGTON LAST SPACE **AVAILABLE! BUILDING 22610** Suite 103: 13,951 SF (2,917 SF office) Ample 3-phase power Fully fenced and secured site Grade level loading Great access to SR-167 Ideal for manufacturing tenants of all sizes