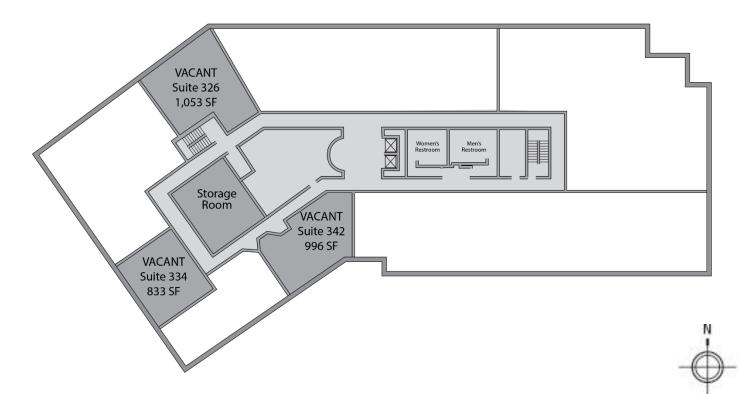

## 3<sup>rd</sup> Floor Plate

| Building Features |                            | Suite | Total RSF | Max Contig. | Available   |
|-------------------|----------------------------|-------|-----------|-------------|-------------|
| Total Square Feet | 60,790 RSF                 | 326   | 1,053     |             | Immediately |
| Total Available   | 2,882 RSF                  | 334   | 833       |             | Immediately |
| Lease Rate        | \$22.00 / RSF Full Service | 342   | 996       |             | Immediately |
| Parking Ratio     | 4.66 / 1.000 RSF           |       |           |             |             |