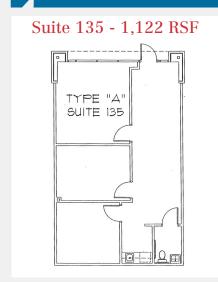

# **Lake Mary Office Space**Primera Court I

| AVAILABILITIES |       |           |
|----------------|-------|-----------|
| Suite          | RSF   | Available |
| 130            | 1,380 | NOW       |
| 135            | 1,122 | NOW       |
| 150            | 1,122 | NOW       |
| 205            | 1,408 | NOW       |
| 235            | 2,670 | 1/1/21    |

# Floor Plans **Lake Mary Office Space**Primera Court I