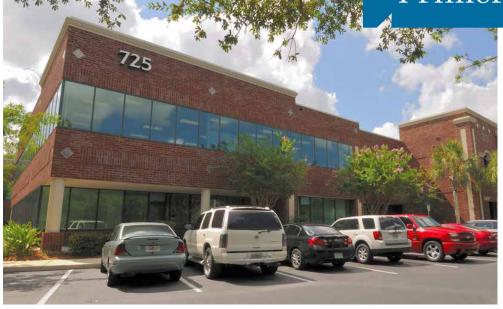

## 725 Primera Boulevard

Lake Mary, Florida 32746

#### **Building Features**

- Class 'A' Office Park
- Attractive two-story brick building with insulated glass construction
- Self contained suites with restroom and break area
- High speed fiber optic accessibility
- Tenant controlled HVAC, 24/7 access, and private exterior entrance
- Parking ratio: 4/1,000 SF
- Great Lake Mary location, convenient to I-4, Lake Mary Boulevard, Rinehart Road and US Highway 17-92