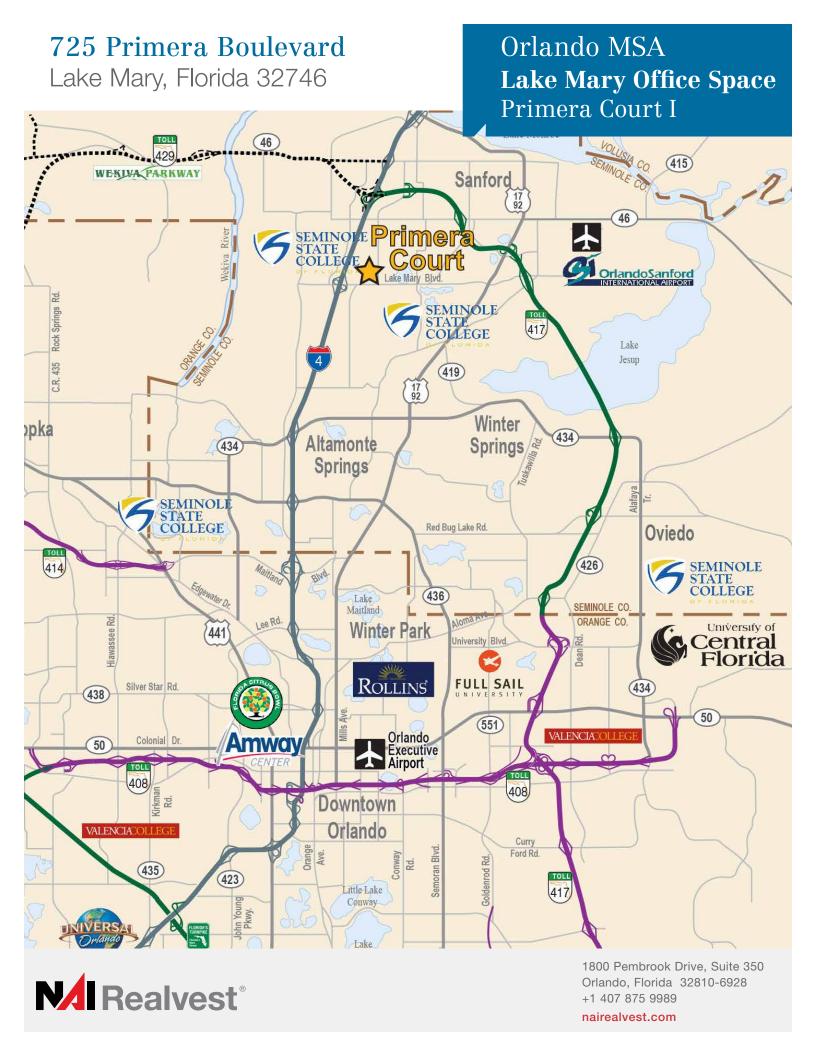

## 725 Primera Boulevard

Lake Mary, Florida 32746

#### 725 Primera Boulevard

Lake Mary, Florida 32746