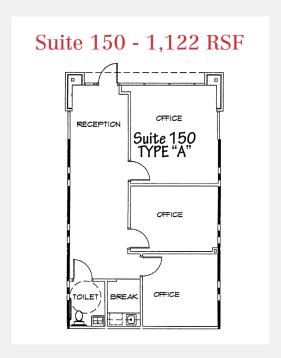

# **Lake Mary Office Space**Primera Court I

| AVAILABILITIES |       |           |
|----------------|-------|-----------|
| Suite          | RSF   | Available |
| 130            | 1,380 | NOW       |
| 135            | 1,122 | NOW       |
| 150            | 1,122 | NOW       |
| 205            | 1,408 | NOW       |
| 235            | 2,670 | 1/1/21    |

# Floor Plans **Lake Mary Office Space**Primera Court I