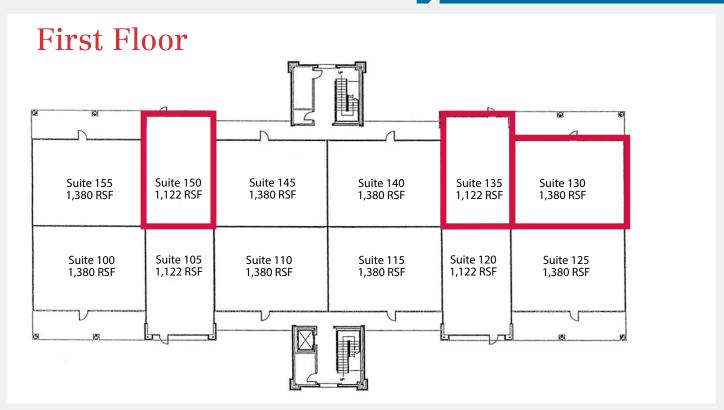

# **Lake Mary Office Space**Primera Court I

| AVAILABILITIES |       |           |
|----------------|-------|-----------|
| Suite          | RSF   | Available |
| 130            | 1,380 | NOW       |
| 135            | 1,122 | NOW       |
| 150            | 1,122 | NOW       |
| 205            | 1,408 | NOW       |
| 235            | 2,670 | 1/1/21    |

# Floor Plans **Lake Mary Office Space**Primera Court I