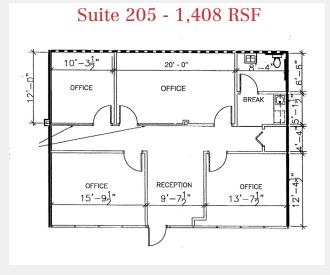

# **Lake Mary Office Space**Primera Court I

| AVAILABILITIES |       |           |
|----------------|-------|-----------|
| Suite          | RSF   | Available |
| 130            | 1,380 | NOW       |
| 135            | 1,122 | NOW       |
| 150            | 1,122 | NOW       |
| 205            | 1,408 | NOW       |
| 235            | 2,670 | 1/1/21    |

# Floor Plans **Lake Mary Office Space**Primera Court I