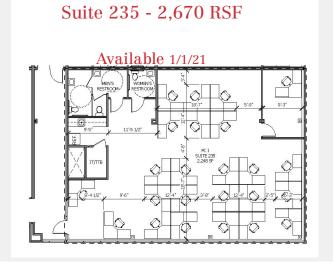

# **Lake Mary Office Space**Primera Court I

| AVAILABILITIES |       |           |
|----------------|-------|-----------|
| Suite          | RSF   | Available |
| 130            | 1,380 | NOW       |
| 135            | 1,122 | NOW       |
| 150            | 1,122 | NOW       |
| 205            | 1,408 | NOW       |
| 235            | 2,670 | 1/1/21    |

# Floor Plans **Lake Mary Office Space**Primera Court I