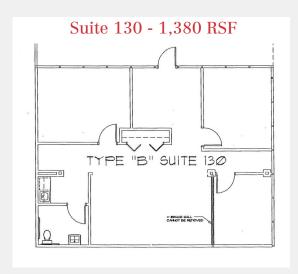

# **Lake Mary Office Space**Primera Court I

| AVAILABILITIES |       |           |
|----------------|-------|-----------|
| Suite          | RSF   | Available |
| 130            | 1,380 | NOW       |
| 135            | 1,122 | NOW       |
| 150            | 1,122 | NOW       |
| 205            | 1,408 | NOW       |
| 235            | 2,670 | 1/1/21    |

# Floor Plans **Lake Mary Office Space**Primera Court I