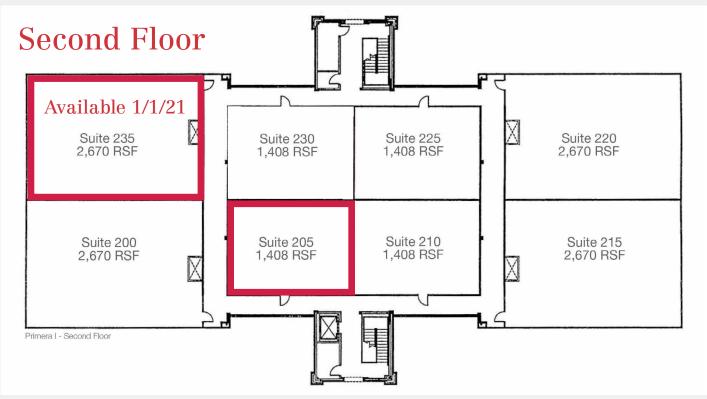

# **Lake Mary Office Space**Primera Court I

| AVAILABILITIES |       |           |
|----------------|-------|-----------|
| Suite          | RSF   | Available |
| 130            | 1,380 | NOW       |
| 135            | 1,122 | NOW       |
| 150            | 1,122 | NOW       |
| 205            | 1,408 | NOW       |
| 235            | 2,670 | 1/1/21    |

# Floor Plans **Lake Mary Office Space**Primera Court I