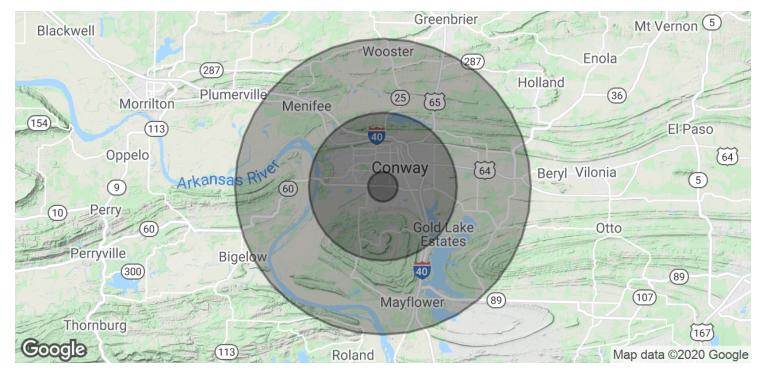

# Medical Office Space For Lease In Conway Regional Medical Park Daniel Building

| POPULATION           | 1 MILE | 5 MILES | 10 MILES |
|----------------------|--------|---------|----------|
| Total Population     | 4,966  | 65,981  | 97,509   |
| Average age          | 21.7   | 28.0    | 30.8     |
| Average age (Male)   | 21.3   | 27.3    | 29.9     |
| Average age (Female) | 22.2   | 28.8    | 31.7     |

| HOUSEHOLDS & INCOME | 1 MILE    | 5 MILES   | 10 MILES  |
|---------------------|-----------|-----------|-----------|
| Total households    | 1,439     | 24,777    | 36,899    |
| # of persons per HH | 3.5       | 2.7       | 2.6       |
| Average HH income   | \$61,033  | \$58,541  | \$59,417  |
| Average house value | \$116,908 | \$130,499 | \$126,218 |