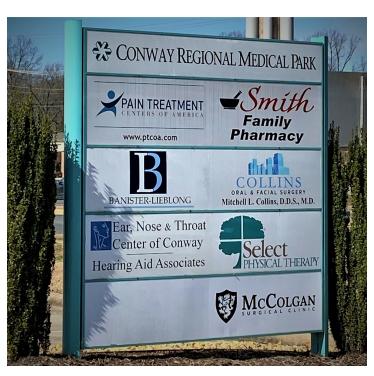

## **PROPERTY OVERVIEW**

Located in one of the six office buildings in Conway Regional Medical Office Park, this space is set in a campus style setting. Pharmacy, largest family practice clinic in Conway, and 6 specialty clinics are located in Conway Regional Medical Park.

#### **PROPERTY HIGHLIGHTS**

- · Easy Access to both Conway Regional Medical Center & Baptist Health
- Pharmacy & 6 specialty clinics located in Conway Regional Medical Park
- · Banister-Lieblong Clinic, Conway's largest family practice clinic is in CRMP
- · Across the street from University of Central Arkansas
- · Dave Ward Drive is Conway's main east-west connector