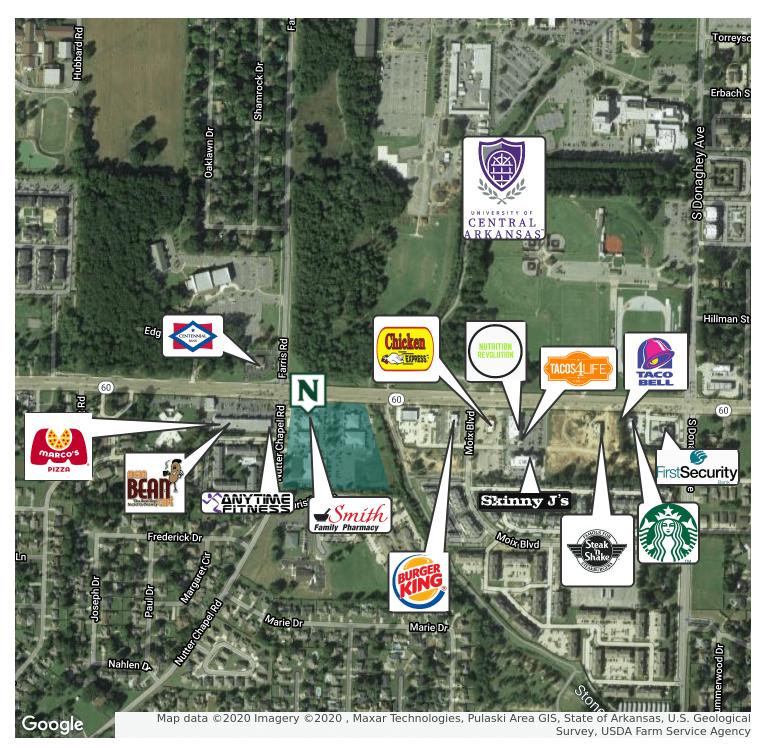

## **PROPERTY OVERVIEW**

Located in one of the six office buildings in Conway Regional Medical Office Park, this space is set in a campus style setting. Pharmacy, largest family practice clinic in Conway, and 6 specialty clinics are located in Conway Regional Medical Park.

#### **PROPERTY HIGHLIGHTS**

- · Easy Access to both Conway Regional Medical Center & Baptist Health
- Pharmacy & 6 specialty clinics located in Conway Regional Medical Park
- · Banister-Lieblong Clinic, Conway's largest family practice clinic is in CRMP
- · Across the street from University of Central Arkansas
- · Dave Ward Drive is Conway's main east-west connector