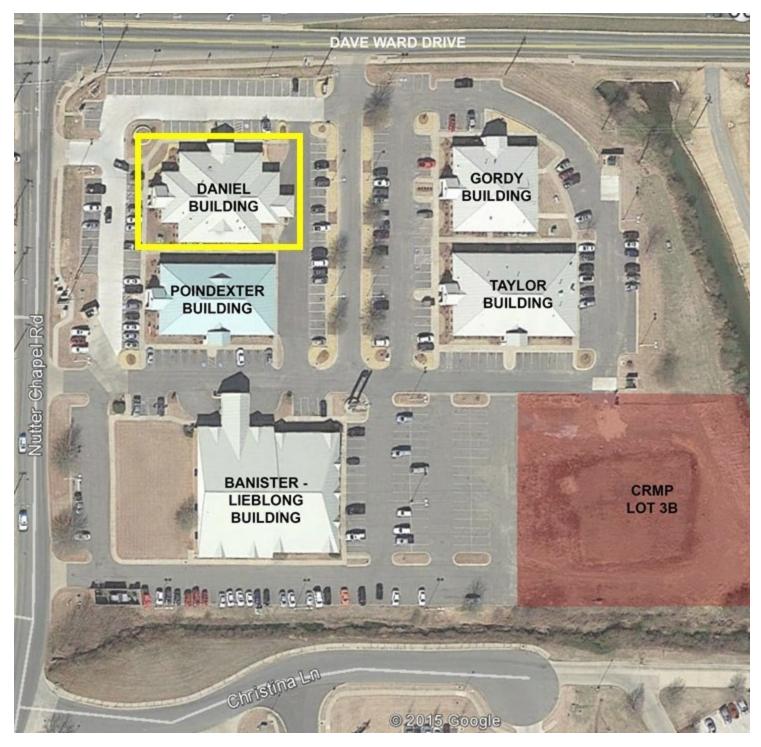

## **PROPERTY OVERVIEW**

Located in one of the six office buildings in Conway Regional Medical Office Park, this space is set in a campus style setting. Pharmacy, largest family practice clinic in Conway, and 6 specialty clinics are located in Conway Regional Medical Park.

#### **PROPERTY HIGHLIGHTS**

- · Easy Access to both Conway Regional Medical Center & Baptist Health
- Pharmacy & 6 specialty clinics located in Conway Regional Medical Park
- · Banister-Lieblong Clinic, Conway's largest family practice clinic is in CRMP
- · Across the street from University of Central Arkansas
- · Dave Ward Drive is Conway's main east-west connector

#### **AVAILABLE SPACES**

| SUITE     | TENANT    | SIZE     | TYPE           | RATE              | DESCRIPTION |
|-----------|-----------|----------|----------------|-------------------|-------------|
| Suite 601 | Available | 4,645 SF | Modified Gross | \$7,600 per month | -           |