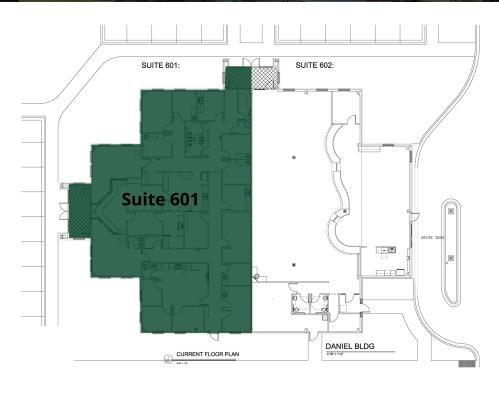

#### **LEGEND**

Available

## **LEASE INFORMATION**

| Lease Type:  | MG       | Lease Term: | 36 months            |
|--------------|----------|-------------|----------------------|
| Total Space: | 4,645 SF | Lease Rate: | \$7,600.00 per month |

#### **AVAILABLE SPACES**

| SUITE     | TENANT    | SIZE     | TYPE           | RATE              | DESCRIPTION |
|-----------|-----------|----------|----------------|-------------------|-------------|
| Suite 601 | Available | 4,645 SF | Modified Gross | \$7,600 per month | -           |