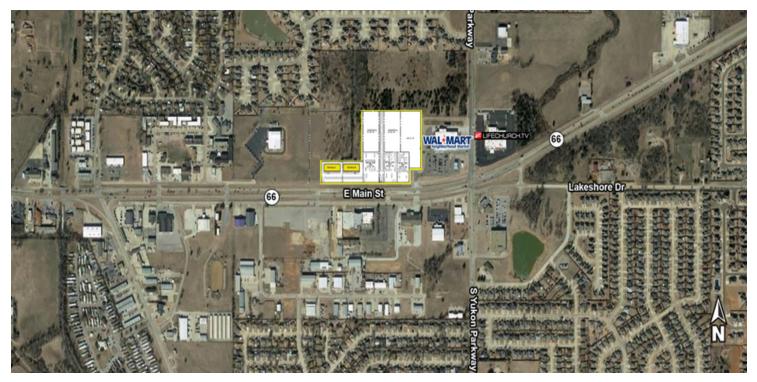

### RETAIL SPACE AVAILABLE

| Available SF:                 | 1,000 - 7,600 SF                               | Preleasing!                                                                                  |  |
|-------------------------------|------------------------------------------------|----------------------------------------------------------------------------------------------|--|
| Available Sr.                 | 1,000 - 7,000 31                               | Yukon Crossing is located in the heart of Yukon on historic                                  |  |
| Lease Rate:                   | Negotiable                                     | Route 66 & Yukon Parkway.                                                                    |  |
| Lot Size:                     | 1.82 Acres                                     | Trade Area retailers include Wal-Mart, Braums, Arby's, Locke Supply and O'Reilly Auto Parts. |  |
| Building Size:                | Building A - 7,600 SF<br>Building B - 7,600 SF | Spaces ranging from 1,000 SF to 7,600 SF are available in each building.                     |  |
|                               |                                                |                                                                                              |  |
|                               | Veloce                                         | LOCATION OVERVIEW 012319                                                                     |  |
| Sub Market:                   | Yukon                                          | Yukon Crossings is located near Route 66 and Yukon Pwky                                      |  |
| Sub Market:<br>Cross Streets: | Yukon<br>Route 66 (E Main St)                  |                                                                                              |  |