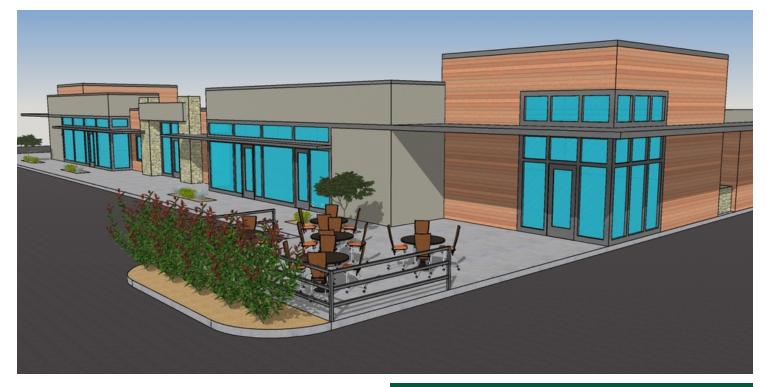

### RETAIL SPACE AVAILABLE

| Available SF:                 | 1,000 - 7,600 SF                               | Preleasing!                                                                                  |  |
|-------------------------------|------------------------------------------------|----------------------------------------------------------------------------------------------|--|
| Available Sr.                 | 1,000 - 7,000 31                               | Yukon Crossing is located in the heart of Yukon on historic                                  |  |
| Lease Rate:                   | Negotiable                                     | Route 66 & Yukon Parkway.                                                                    |  |
| Lot Size:                     | 1.82 Acres                                     | Trade Area retailers include Wal-Mart, Braums, Arby's, Locke Supply and O'Reilly Auto Parts. |  |
| Building Size:                | Building A - 7,600 SF<br>Building B - 7,600 SF | Spaces ranging from 1,000 SF to 7,600 SF are available in each building.                     |  |
|                               |                                                |                                                                                              |  |
|                               | Veloce                                         | LOCATION OVERVIEW 012319                                                                     |  |
| Sub Market:                   | Yukon                                          | Yukon Crossings is located near Route 66 and Yukon Pwky                                      |  |
| Sub Market:<br>Cross Streets: | Yukon<br>Route 66 (E Main St)                  |                                                                                              |  |