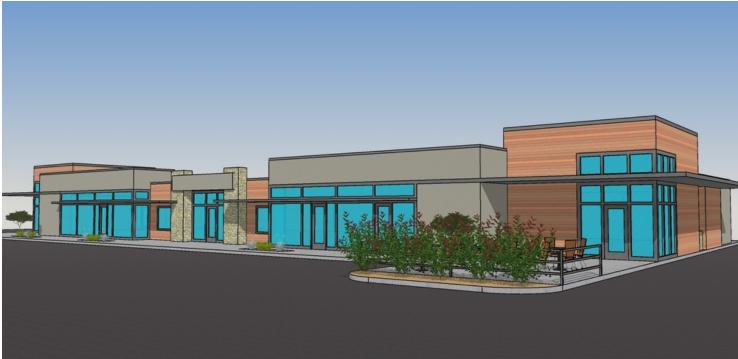

## YUKON CROSSING-PRELEASING AVAILABLE

## 1001 E. Main Street, Yukon, OK 73099

### RETAIL SPACE AVAILABLE

| Available SF:                 | 1,000 - 7,600 SF                               | Preleasing!                                                                                  |  |
|-------------------------------|------------------------------------------------|----------------------------------------------------------------------------------------------|--|
| Available Sr.                 | 1,000 - 7,000 31                               | Yukon Crossing is located in the heart of Yukon on historic                                  |  |
| Lease Rate:                   | Negotiable                                     | Route 66 & Yukon Parkway.                                                                    |  |
| Lot Size:                     | 1.82 Acres                                     | Trade Area retailers include Wal-Mart, Braums, Arby's, Locke Supply and O'Reilly Auto Parts. |  |
| Building Size:                | Building A - 7,600 SF<br>Building B - 7,600 SF | Spaces ranging from 1,000 SF to 7,600 SF are available in each building.                     |  |
|                               |                                                |                                                                                              |  |
|                               | Veloce                                         | LOCATION OVERVIEW 012319                                                                     |  |
| Sub Market:                   | Yukon                                          | Yukon Crossings is located near Route 66 and Yukon Pwky                                      |  |
| Sub Market:<br>Cross Streets: | Yukon<br>Route 66 (E Main St)                  |                                                                                              |  |