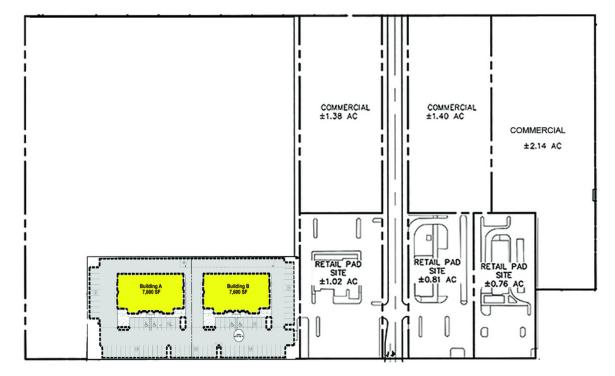

### RETAIL SPACE AVAILABLE

| Available SF:                 | 1,000 - 7,600 SF                               | Preleasing!                                                                                  |  |
|-------------------------------|------------------------------------------------|----------------------------------------------------------------------------------------------|--|
| Available Sr.                 | 1,000 - 7,000 31                               | Yukon Crossing is located in the heart of Yukon on historic                                  |  |
| Lease Rate:                   | Negotiable                                     | Route 66 & Yukon Parkway.                                                                    |  |
| Lot Size:                     | 1.82 Acres                                     | Trade Area retailers include Wal-Mart, Braums, Arby's, Locke Supply and O'Reilly Auto Parts. |  |
| Building Size:                | Building A - 7,600 SF<br>Building B - 7,600 SF | Spaces ranging from 1,000 SF to 7,600 SF are available in each building.                     |  |
|                               |                                                |                                                                                              |  |
|                               | Veloce                                         | LOCATION OVERVIEW 012319                                                                     |  |
| Sub Market:                   | Yukon                                          | Yukon Crossings is located near Route 66 and Yukon Pwky                                      |  |
| Sub Market:<br>Cross Streets: | Yukon<br>Route 66 (E Main St)                  |                                                                                              |  |