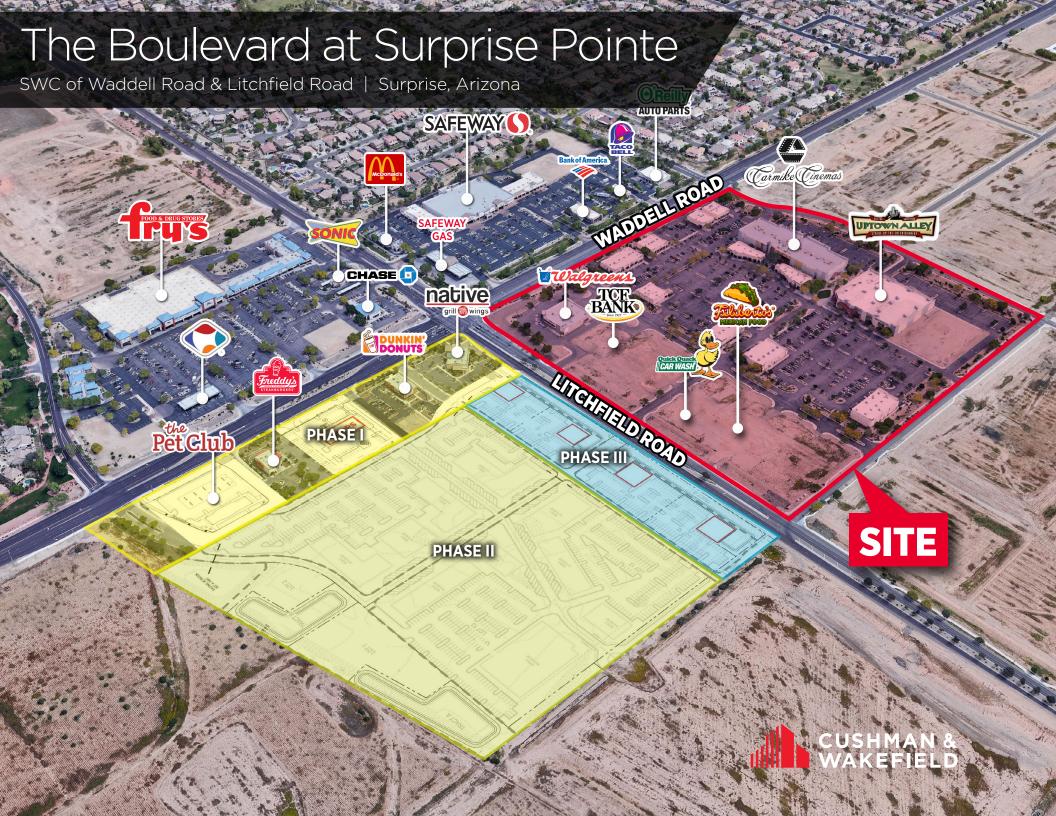

| 2,738 SF  |
| G-114B         | Available                      | 1,100 SF  |
| H-000 (NAP)    | Sold                           | 1,802 SF  |
| H-001 (NAP)    | Sold                           | 3,074 SF  |
| H-002 (NAP)    | Nick's Diner                   | 4,857 SF  |
| M-001 (NAP)    | Fitness 1 Gym                  | 10,012 SF |
| Outlot 1 (NAP) | Walgreens                      | 14,820 SF |

For more information, please contact:

**Shane Carter** 

Associate +1 602 224 4442 shane.carter@cushwake.com **Chris Hollenbeck** 

Managing Director +1 602 224 4475 chris.hollenbeck@cushwake.com **Brad Douglass** 

Director +1 602 224 4406 brad.douglass@cushwake.com 2555 E. Camelback Rd, Suite 400 Phoenix, Arizona 85016 ph: +1 602 954 9000 fx: +1 602 253 0528

cushmanwakefield.com





### The Boulevard at Surprise Pointe

SEC of Waddell Road & Litchfield Road | Surprise, Arizona





#### **Property Data**

| opoit, Data        |                                                                                                                |                                                                                                                                                                    |                                                |  |
|--------------------|----------------------------------------------------------------------------------------------------------------|--------------------------------------------------------------------------------------------------------------------------------------------------------------------|--------------------