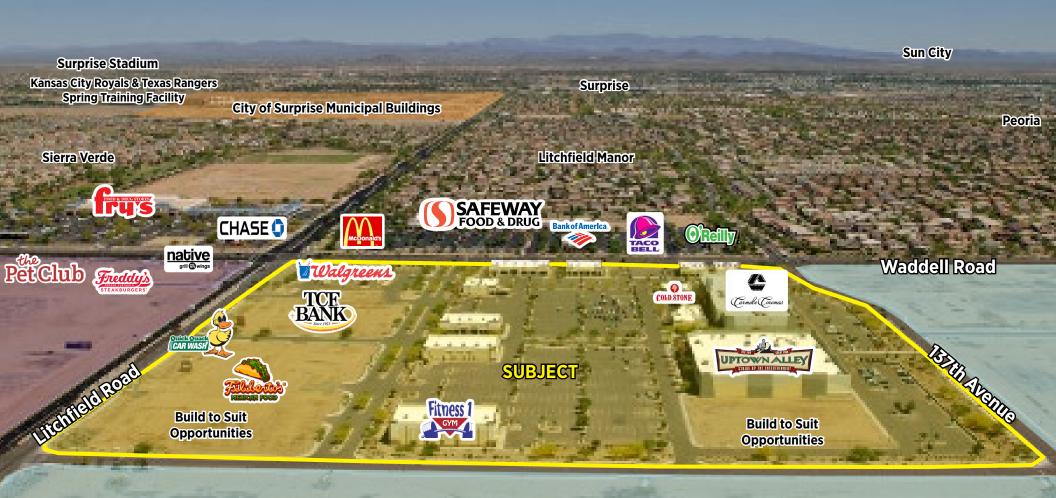

# The Boulevard at Surprise Pointe

SEC of Waddell Road & Litchfield Road | Surprise, Arizona



For more information, please contact:

Shane Carter
Associate
+1 602 224 4442
shane.carter@cushwake.com

Chris Hollenbeck
Managing Director
+1 602 224 4475

chris.hollenbeck@cushwake.com

Brad Douglass
Director
+1 602 224 4406
brad.douglass@cushwake.com

2555 E. Camelback Rd, Suite 400 Phoenix, Arizona 85016 ph: +1 602 954 9000 fx: +1 602 253 0528

cushmanwakefield.com

## The Boulevard at Surprise Pointe



SEC of Waddell Road & Litchfield Road | Surprise, Arizona

#### Aerial View Facing North



### **Site Plan**



| Suite          | Tenant                         | Size      |
|----------------|--------------------------------|-----------|
| PAD 1          | AVAILABLE                      | ±1.38 AC  |
| PAD 2          | Quick Quack Car Wash           | ±1.194 AC |
| PAD 4          | Under Contract                 | ±0.825 AC |
| PAD 5          | AVAILABLE                      | ±1.43 AC  |
| PAD 6          | AVAILABLE                      | ±3.35AC   |
| E-000          | Jabz Boxing                    | 1,945 SF  |
| PAD 3          | Filiberto's                    |           |
| D-001          | Salon Boutique                 | 10,015 SF |
| E-002          | Maximus Nutrition              | 1,627 SF  |
| E-123          | T.E.A.M. For Kids              | 4,362 SF  |
| N-001