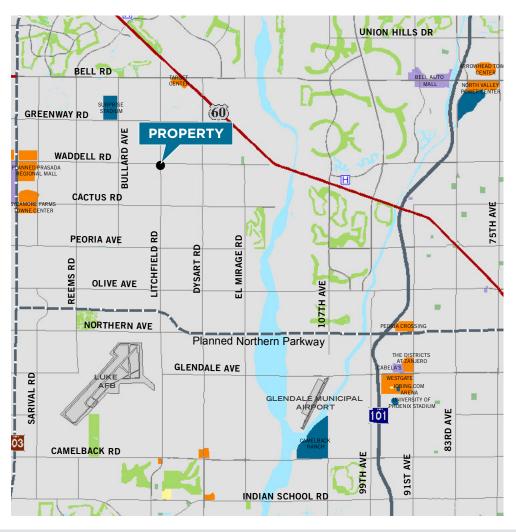

#### **Property Data**

| opoit, Data        |                                                                                                                |                                                                                                                                                                    |                                                |  |
|--------------------|----------------------------------------------------------------------------------------------------------------|--------------------------------------------------------------------------------------------------------------------------------------------------------------------|------------------------------------------------|--|
| Address:           | SEC of Waddell Road & Litchfield Road<br>13541, 13601, 13649 and 13723 N Litchfield Road<br>Surprise, AZ 85374 |                                                                                                                                                                    |                                                |  |
| Property Size:     | ±141,507 SF                                                                                                    |                                                                                                                                                                    |                                                |  |
| Land Size:         | ±29.82 Acres                                                                                                   |                                                                                                                                                                    |                                                |  |
| New Buildings:     | Build to Suit Opportunities for Strong Tenants                                                                 |                                                                                                                                                                    |                                                |  |
| Access/Egress:     | Eight ingress/egress points allowing convenient access throughout the site                                     |                                                                                                                                                                    |                                                |  |
| Zoning:            | PAD, City of Surprise                                                                                          |                                                                                                                                                                    |                                                |  |
| Demographics: *    | Total Popula<br>1 mile<br>12,422<br>Average Ho<br>1 mile<br>\$78,426                                           | ation 3 miles 103,538 usehold Income 3 miles \$67,720                                                                                                              | 5 miles<br>194,597<br>e<br>5 miles<br>\$61,919 |  |
| Traffic Counts: ** | South of Wa<br>East of Litch                                                                                   | North of Waddell on Litchfield: 14,608<br>South of Waddell on Litchfield: 17,456<br>East of Litchfield on Waddell: 12,807<br>West of Litchfield on Waddell: 13,930 |                                                |  |