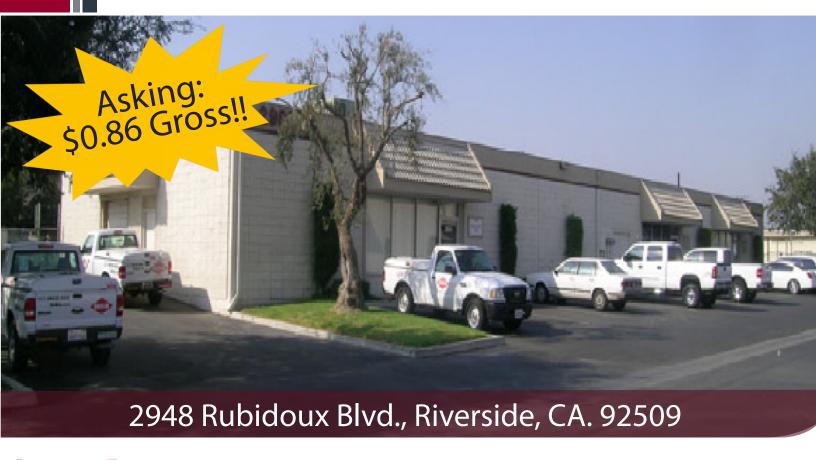

## **PROPERTY FEATURES:**

- ±2,502 SF Warehouse Space
- ±400 SF of Office Space
- Rare Small Freestanding Building
- Part of Multi-Tenant Riverside **Business Park**
- One (1) Ground Level Door
- Fenced Yard Area
- Directly Off Rubidoux Blvd & CA-60 Freeway
- Low CAM Fee Only \$0.05 PSF