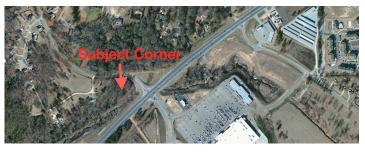

## **Overview/Comments**

Large right of way buffer at major intersection leaves an elevated site with tremendous visibility corridor from both directions and from Wal-Mart Power Center across the street; Gently Sloping, with all utilities. Will probably require at least one possibly two retaining walls to maximize development opportunity. Priced to move, Call today!

Tremendous Visibility from Highway 14 with 2011 traffic count of 27,560.