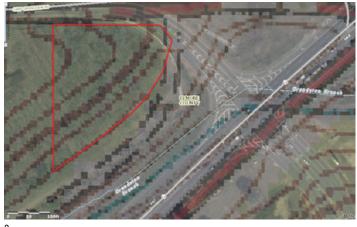

# Camp Grandview & Alabama State Highway 14 @ Super Wal-Mart

Camp Grandview & Alabama State Highway 14, Millbrook, AL 36054

Listing ID: Status: Property Type: Possible Uses: Gross Land Area: Sale Price: Unit Price: Sale Terms: 30030238 Active Vacant Land For Sale Office, Retail 1.10 Acres \$335,412 \$304,920 Per Acre Cash to Seller

## **Overview/Comments**

Large right of way buffer at major intersection leaves an elevated site with tremendous visibility corridor from both directions and from Wal-Mart Power Center across the street; Gently Sloping, with all utilities. Will probably require at least one possibly two retaining walls to maximize development opportunity. Priced to move, Call today!