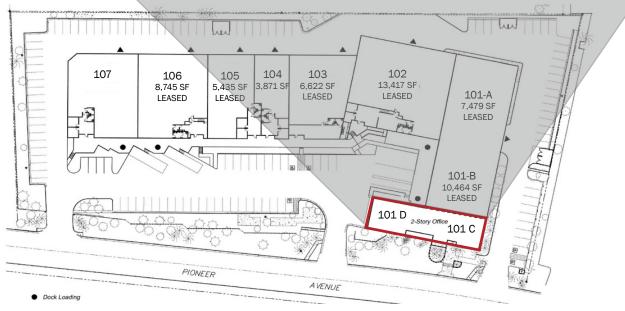

### VISTA BUSINESS PARK 2575 Pioneer Avenue | Vista, CA

| Suite    | 101 C & D                                                                                                                                 |
|----------|-------------------------------------------------------------------------------------------------------------------------------------------|
| Size     | 4,957 SF (Divisible)                                                                                                                      |
| Rate     | \$0.90/SF + CAM                                                                                                                           |
| Comments | Large reception, a mixture of large private offices, open workrooms, private restrooms, conference rooms, and 1 presidential style office |