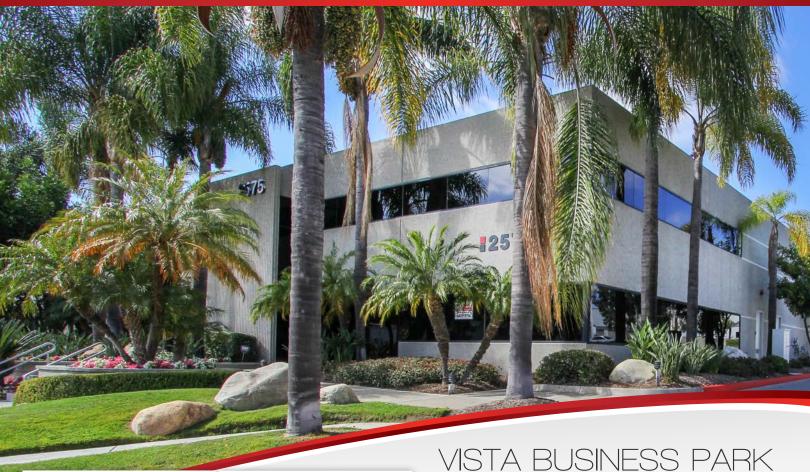

# VISTA BUSINESS PARK 2575 Pioneer Avenue | Vista, CA

- 4,957 SF of office space (divisible)
- Suite consists of Large reception, a mixture of large private offices, open workrooms, private restrooms, conference rooms, kitchen and 1 Presidential style office
- Extensive window lined offices which provides excellent natural light
- Quiet private environment
- Hardwood flooring
- Lush landscaped property
- Available February 1, 2017
- Lease rate: \$0.90/SF + CAM

### VISTA BUSINESS PARK 2575 Pioneer Avenue | Vista, CA

| Suite    | 101 C & D                                                                                                                                 |
|----------|-------------------------------------------------------------------------------------------------------------------------------------------|
| Size     | 4,957 SF (Divisible)                                                                                                                      |
| Rate     | \$0.90/SF + CAM                                                                                                                           |
| Comments | Large reception, a mixture of large private offices, open workrooms, private restrooms, conference rooms, and 1 presidential style office |