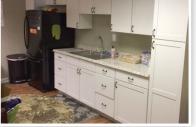

# VISTA BUSINESS PARK 2575 Pioneer Avenue | Vista, CA

- 4,957 SF of office space (divisible)
- Suite consists of Large reception, a mixture of large private offices, open workrooms, private restrooms, conference rooms, kitchen and 1 Presidential style office
- Extensive window lined offices which provides excellent natural light
- Quiet private environment
- Hardwood flooring
- Lush landscaped property
- Available February 1, 2017
- Lease rate: \$0.90/SF + CAM

### VISTA BUSINESS PARK 2575 Pioneer Avenue | Vista, CA

| Suite    | 101 C & D                                                                                                                                 |
|----------|-------------------------------------------------------------------------------------------------------------------------------------------|
| Size     | 4,957 SF (Divisible)                                                                                                                      |
| Rate     | \$0.90/SF + CAM                                                                                                                           |
| Comments | Large reception, a mixture of large private offices, open workrooms, private restrooms, conference rooms, and 1 presidential style office |