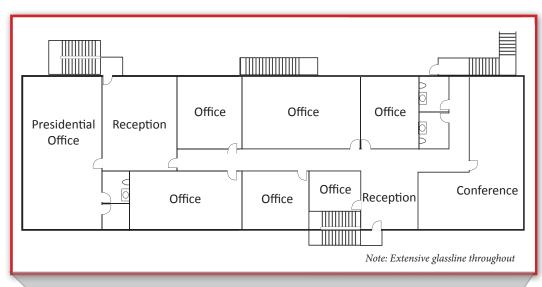

# VISTA BUSINESS PARK 2575 Pioneer Avenue | Vista, CA

- 4,957 SF of office space (divisible)
- Suite consists of Large reception, a mixture of large private offices, open workrooms, private restrooms, conference rooms, kitchen and 1 Presidential style office
- Extensive window lined offices which provides excellent natural light
- Quiet private environment
- Hardwood flooring
- Lush landscaped property
- Available February 1, 2017
- Lease rate: \$0.90/SF + CAM

### VISTA BUSINESS PARK 2575 Pioneer Avenue | Vista, CA

| Suite    | 101 C & D                                                                                                                                 |
|----------|-------------------------------------------------------------------------------------------------------------------------------------------|
| Size     | 4,957 SF (Divisible)                                                                                                                      |
| Rate     | \$0.90/SF + CAM                                                                                                                           |
| Comments | Large reception, a mixture of large private offices, open workrooms, private restrooms, conference rooms, and 1 presidential style office |