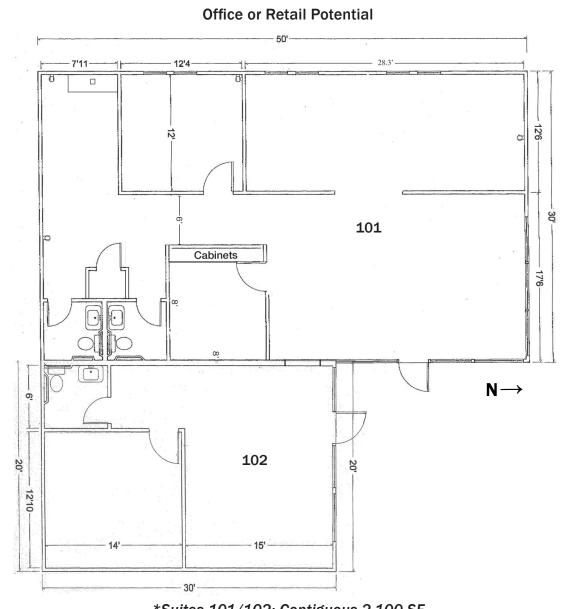

# **Floor Plans**

Suite 101: 1,500 SF (30'x50') - Front space facing Sheridan

Suite 102: 600 SF (20'x30')

\*Suites 101/102: Contiguous 2,100 SF

**Courtyard Area** 

**Back Section with New OH Doors** 