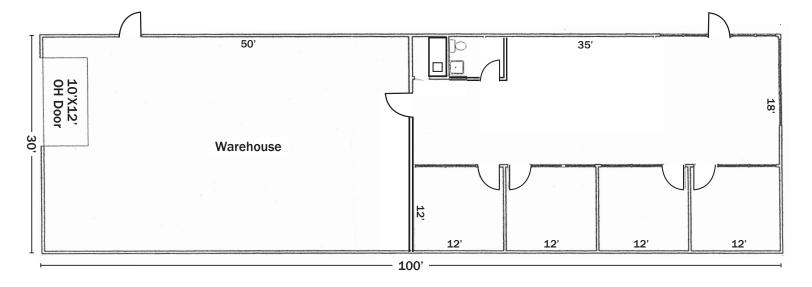

# **Floor Plans**

Suite 304: 3,000 SF (30'x100') Full HVAC - Proposed Plan (divisible to 1,500 SF units)