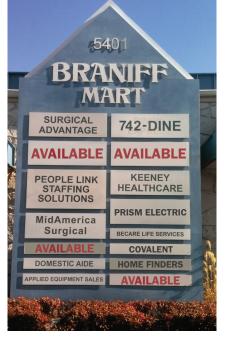

loor plans)

## **FEATURES**

- Office, retail, flex/warehouse spaces available
- All new reduced rental pricing
- Sizes from 600 SF Office to 3,000 SF Flex/Warehouse/Storage
- Prime 1,500 SF front space for office or retail (former salon)
- · All warehouses/storage with full climate
- · Newer roof, parking lot and exterior repainting
- · Drive up front parking convenience/additional back area parking
- Building tenant signage facing Sheridan
- Central Tulsa location
- Great local ownership offers simple mod gross leases The information contained herein is believed to be accurate but is not guaranteed as to accuracy and may change or be updated without notice.

#### Contact: Monty Berry, CCIM

Office (918) 280-9900 | Cell (918) 695-4162 | Fax (918) 280-9902 E-mail Monty@EquitasRealty.com



## Signage

# Aerial



Site Plan



# **Floor Plans**

Suite 101: 1,500 SF (30'x50') - Front space facing Sheridan

Suite 102: 600 SF (20'x30')



\*Suites 101/102: Contiguous 2,100 SF





**Courtyard Area** 

**Back Section with New OH Doors** 

# **Floor Plans**





Suite 304: 3,000 SF (30'x100') Full HVAC - Proposed Plan (divisible to 1,500 SF units)