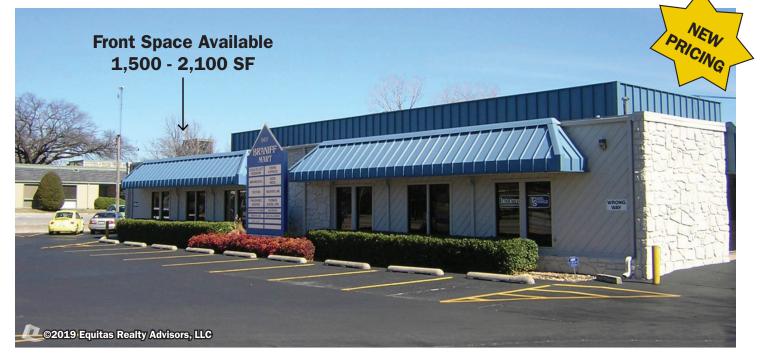

# 5401 SOUTH SHERIDAN, TULSA, OK BRANIFF MART

## **FEATURES**

- Office, retail, flex/warehouse spaces available
- All new reduced rental pricing
- Sizes from 600 SF Office to 3,000 SF Flex/Warehouse/Storage
- Prime 1,500 SF front space for office or retail (former salon)
- · All warehouses/storage with full climate
- · Newer roof, parking lot and exterior repainting
- · Drive up front parking convenience/additional back area parking
- Building tenant signage facing Sheridan
- Central Tulsa location
- Great local ownership offers simple mod gross leases The information contained herein is believed to be accurate but is not guaranteed as to accuracy and may change or be updated without notice.

# **Floor Plans**

Suite 101: 1,500 SF (30'x50') - Front space facing Sheridan

Suite 102: 600 SF (20'x30')

\*Suites 101/102: Contiguous 2,100 SF

**Courtyard Area** 

**Back Section with New OH Doors** 