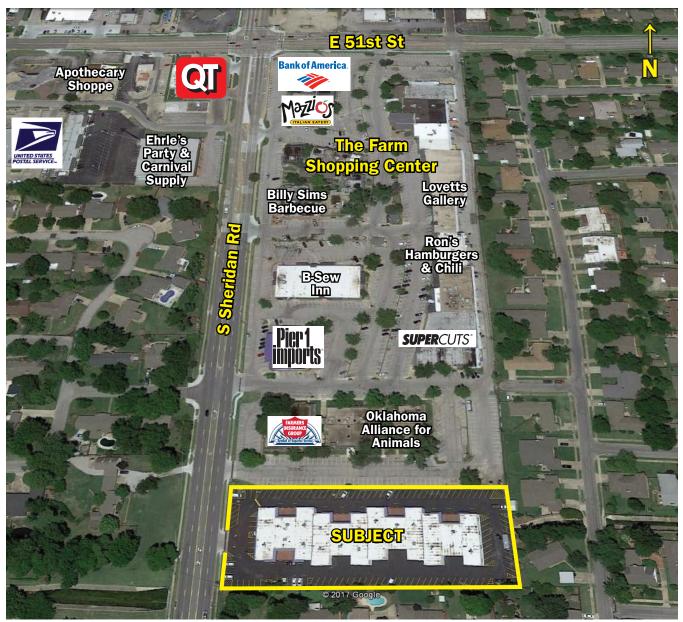

ES**

- Office, retail, flex/warehouse spaces available
- All new reduced rental pricing
- Sizes from 600 SF Office to 3,000 SF Flex/Warehouse/Storage
- Prime 1,500 SF front space for office or retail (former salon)
- · All warehouses/storage with full climate
- · Newer roof, parking lot and exterior repainting
- · Drive up front parking convenience/additional back area parking
- Building tenant signage facing Sheridan
- Central Tulsa location
- Great local ownership offers simple mod gross leases The information contained herein is believed to be accurate but is not guaranteed as to accuracy and may change or be updated without notice.

#### Contact: Monty Berry, CCIM

Office (918) 280-9900 | Cell (918) 695-4162 | Fax (918) 280-9902 E-mail Monty@EquitasRealty.com



## Signage

# Aerial



Site Plan



# **Floor Plans**

Suite 101: 1,500 SF (30'x50') - Front space facing Sheridan

Suite 102: 600 SF (20'x30')



\*Suites 101/102: Contiguous 2,100 SF





**Courtyard Area** 

**Back Section with New OH Doors** 

# **Floor Plans**





Suite 304: 3,000 SF (30'x100') Full HVAC - Proposed Plan (divisible to 1,500 SF units)