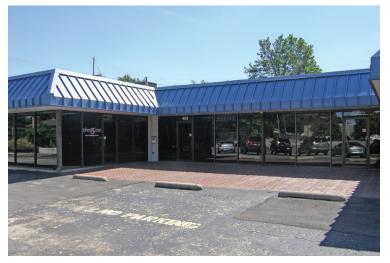

SF front space for office or retail (former salon)
- · All warehouses/storage with full climate
- · Newer roof, parking lot and exterior repainting
- · Drive up front parking convenience/additional back area parking
- Building tenant signage facing Sheridan
- Central Tulsa location
- Great local ownership offers simple mod gross leases The information contained herein is believed to be accurate but is not guaranteed as to accuracy and may change or be updated without notice.

#### Contact: Monty Berry, CCIM

Office (918) 280-9900 | Cell (918) 695-4162 | Fax (918) 280-9902 E-mail Monty@EquitasRealty.com



## Signage

# Aerial



Site Plan



# **Floor Plans**

Suite 101: 1,500 SF (30'x50') - Front space facing Sheridan

Suite 102: 600 SF (20'x30')



\*Suites 101/102: Contiguous 2,100 SF





**Courtyard Area** 

**Back Section with New OH Doors** 

# **Floor Plans**





Suite 304: 3,000 SF (30'x100') Full HVAC - Proposed Plan (divisible to 1,500 SF units)