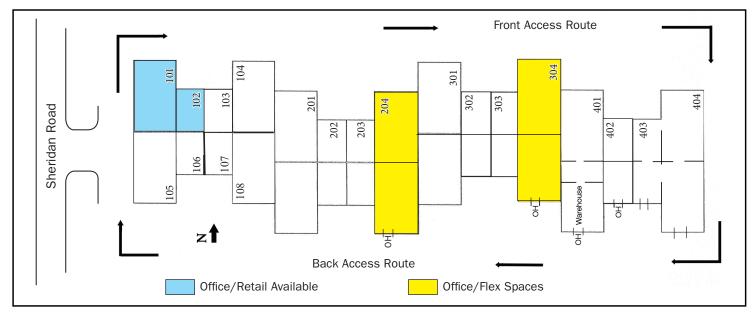

#### SIZES

 600 - 3,000 SF (see floor plans)

# **Floor Plans**

Suite 101: 1,500 SF (30'x50') - Front space facing Sheridan

Suite 102: 600 SF (20'x30')

\*Suites 101/102: Contiguous 2,100 SF

**Courtyard Area** 

**Back Section with New OH Doors** 

# **Floor Plans**

Suite 304: 3,000 SF (30'x100') Full HVAC - Proposed Plan (divisible to 1,500 SF units)