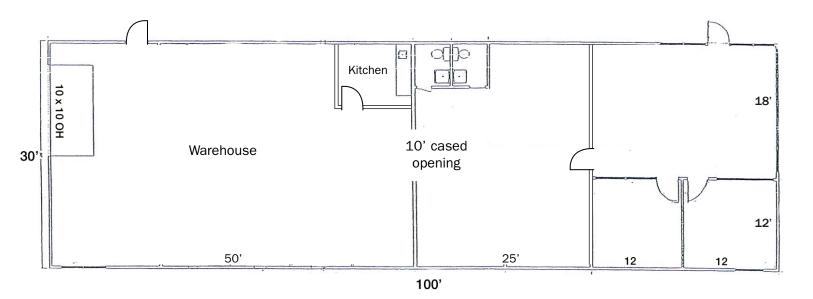

# **Floor Plans**

Suite 304: 3,000 SF (30'x100') Full HVAC - Proposed Plan (divisible to 1,500 SF units)