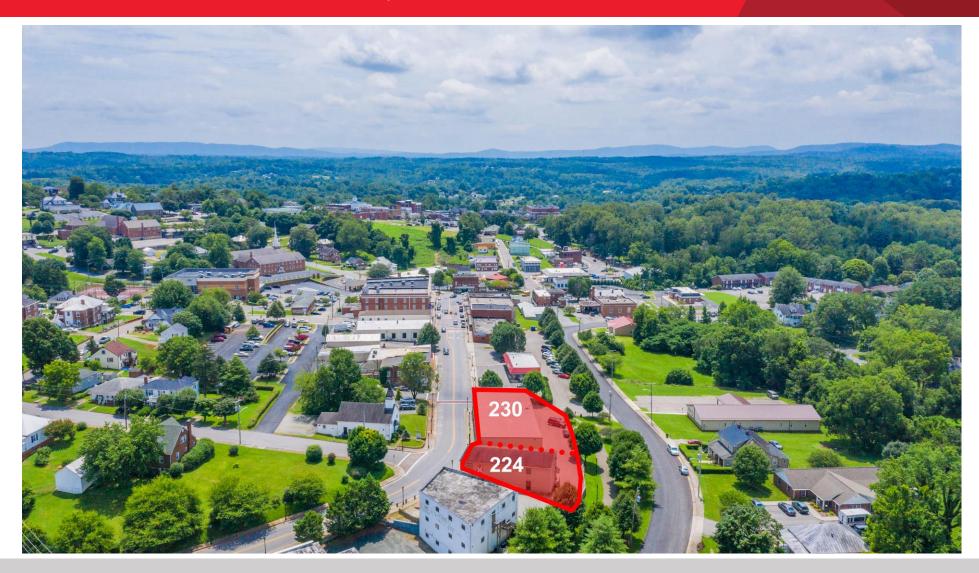

### **Property Features**

- 12,000 SF available
- 6,000 SF ground level total-sections of either: 3,000 and 2,500 SF
- 6,000 SF total on second level features open studios/office at 3,000 and 2,500 SF
- · High visibility
- · Tons of natural light
- 1.5 miles from US 220
- Parking onsite and offered in nearby Town lots (100+)
- Adjacent property (3,610 SF) can be bundled with this property
- Sale Price \$789,000.00
- Lease Price Lower Level \$12.00 NNN (PSF/YR)
  - Upper Level \$10.00 NNN (PSF/YR)