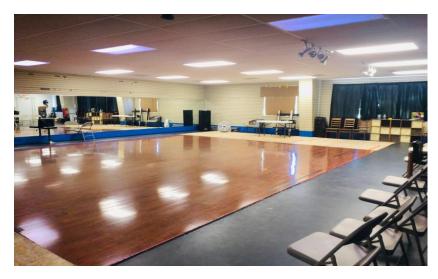

### **Property Features**

- 12,000 SF available
- 6,000 SF ground level total-sections of either: 3,000 and 2,500 SF
- 6,000 SF total on second level features open studios/office at 3,000 and 2,500 SF
- · High visibility
- · Tons of natural light
- 1.5 miles from US 220
- Parking onsite and offered in nearby Town lots (100+)
- Adjacent property (3,610 SF) can be bundled with this property
- Sale Price \$789,000.00
- Lease Price Lower Level \$12.00 NNN (PSF/YR)
  - Upper Level \$10.00 NNN (PSF/YR)