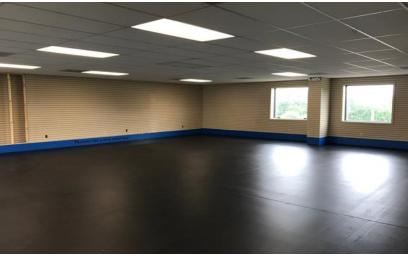

### **Property Features**

- 12,000 SF available
- 6,000 SF ground level total-sections of either: 3,000 and 2,500 SF
- 6,000 SF total on second level features open studios/office at 3,000 and 2,500 SF
- · High visibility
- · Tons of natural light
- 1.5 miles from US 220
- Parking onsite and offered in nearby Town lots (100+)
- Adjacent property (3,610 SF) can be bundled with this property
- Sale Price \$789,000.00
- Lease Price Lower Level \$12.00 NNN (PSF/YR)
  - Upper Level \$10.00 NNN (PSF/YR)