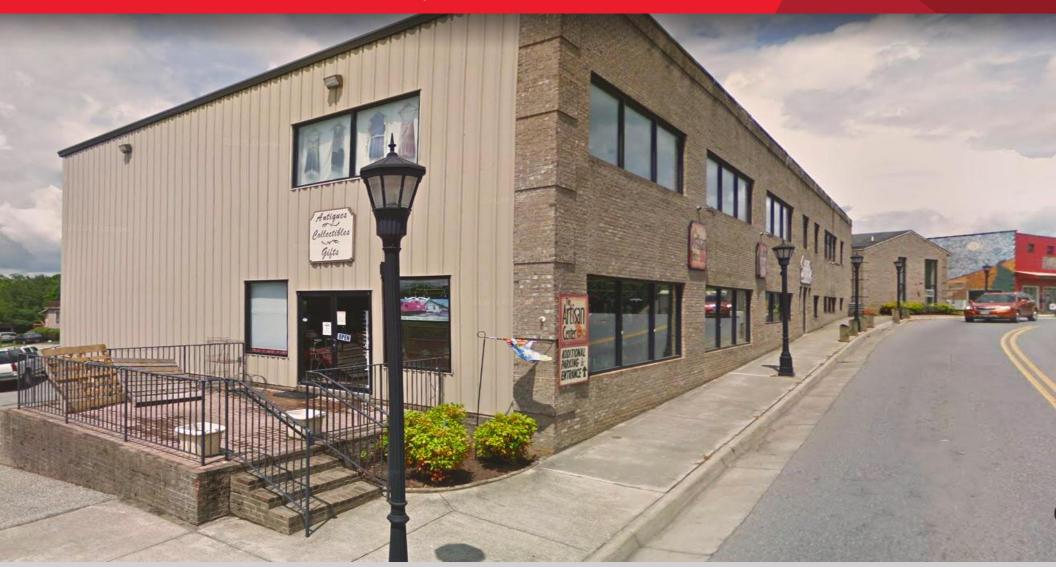

### **Property Features**

- 12,000 SF available
- 6,000 SF ground level total-sections of either: 3,000 and 2,500 SF
- 6,000 SF total on second level features open studios/office at 3,000 and 2,500 SF
- · High visibility
- · Tons of natural light
- 1.5 miles from US 220
- Parking onsite and offered in nearby Town lots (100+)
- Adjacent property (3,610 SF) can be bundled with this property
- Sale Price \$789,000.00
- Lease Price Lower Level \$12.00 NNN (PSF/YR)
  - Upper Level \$10.00 NNN (PSF/YR)