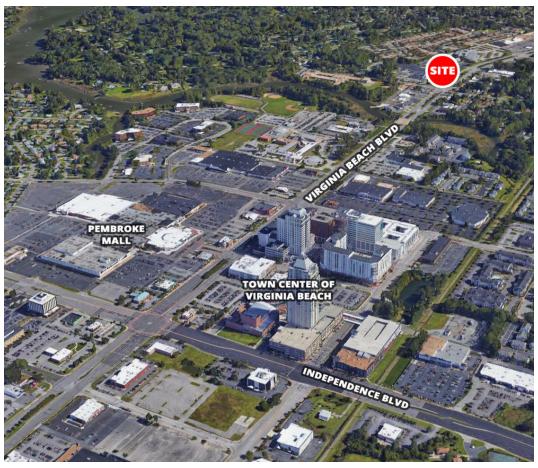

#### PROPERTY OVERVIEW

#### **PROPERTY OVERVIEW**

This two-story, 18,408-square-foot office building is conveniently located on Virginia Beach Boulevard, near Virginia Beach's Central Business District at Town Center.