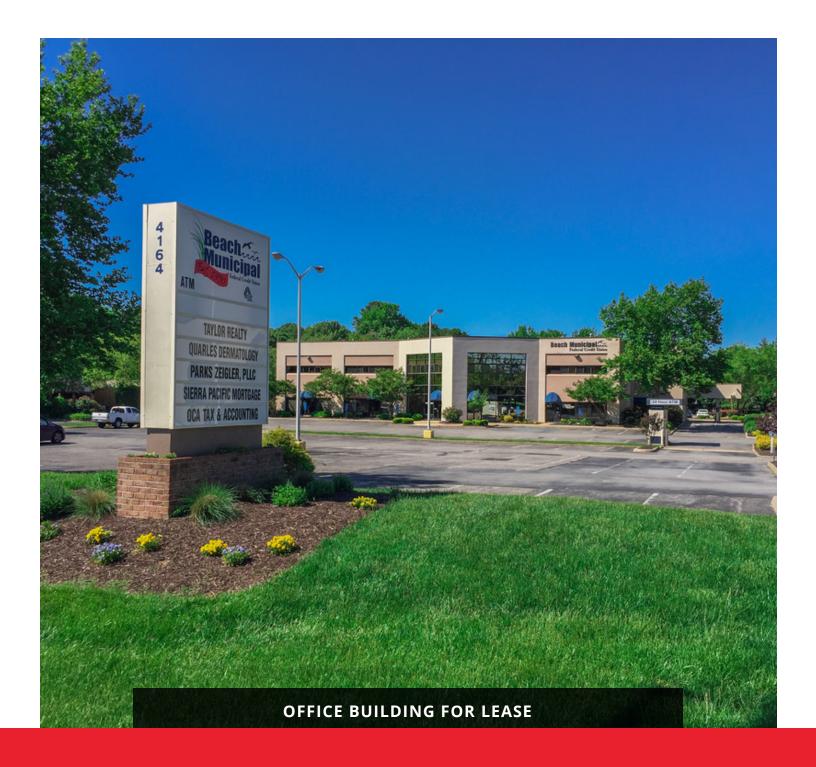

# BEACH MUNICIPAL FEDERAL CREDIT UNION

4164 VIRGINIA BEACH BOULEVARD, VIRGINIA BEACH, VA 23452

#### **PROPERTY OVERVIEW**

This two-story, 18,408-square-foot office building is conveniently located on Virginia Beach Boulevard, near Virginia Beach's Central Business District at Town Center.

#### **PROPERTY HIGHLIGHTS**

- · Free, on-site parking.
- Easy access to anywhere in Hampton Roads via I-264 and minutes to the Norfolk International Airport.

| DEMOGRAPHICS       | 1 Mile   | 3 Miles  | 5 Miles  |
|--------------------|----------|----------|----------|
| Total Households:  | 5,815    | 46,545   | 112,119  |
| Total Population:  | 13,448   | 118,218  | 291,822  |
| Average HH Income: | \$66,577 | \$70,650 | \$74,996 |