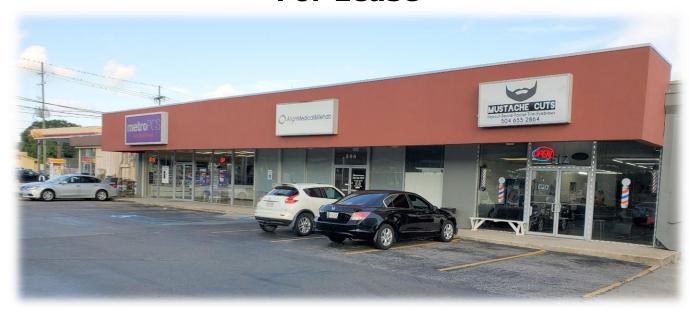

## Retail/Office Space For Lease

**Location:** 512 Westbank Expressway, Gretna, LA 70053

(Near corner of Lafayette Street)

(Between the Shell Gas Station and Mobile-One Auto Sound)

**Size:** 3,000sf

**Rent:** \$3,000.00 per month Triple Net

**Description**: » Formerly Align Medical Rehab

» Built out as a physical therapy office, with 7 exam rooms, Manager's office, file room, x-ray room, reception area &

large open area

» Co-Tenants with Metro PCS, Mustache Barber Shop &

Mobile-One Auto Sound

» Owner willing to change the floorplan for a qualified tenant

» Parking in front and rear

**Listing Agent:** Jon Cerruti (504) 366-6800

August 2019

1700 Central Boulevard Harvey, Louisiana 70058 (504) 366-6800