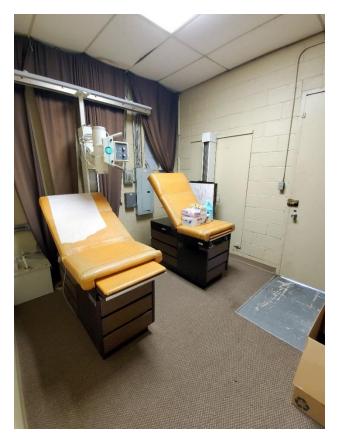

**Description**: » Formerly Align Medical Rehab

» Built out as a physical therapy office, with 7 exam rooms, Manager's office, file room, x-ray room, reception area &

large open area

» Co-Tenants with Metro PCS, Mustache Barber Shop &

Reception Area

Open Room

Large Office

File Room

**Exam Room** 

**Exam Room** 

X-Ray

Restroom