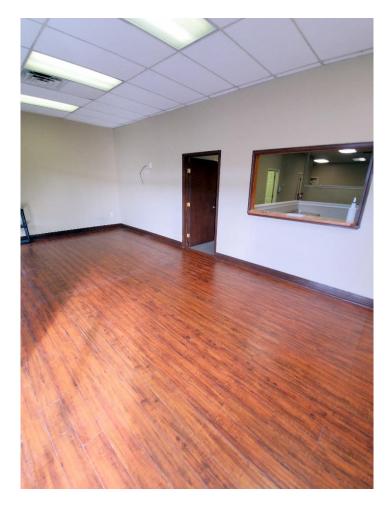

**Description**: » Formerly Align Medical Rehab

» Built out as a physical therapy office, with 7 exam rooms, Manager's office, file room, x-ray room, reception area &

large open area

» Co-Tenants with Metro PCS, Mustache Barber Shop &

Reception Area

Open Room

Large Office

File Room

**Exam Room** 

**Exam Room** 

X-Ray

Restroom