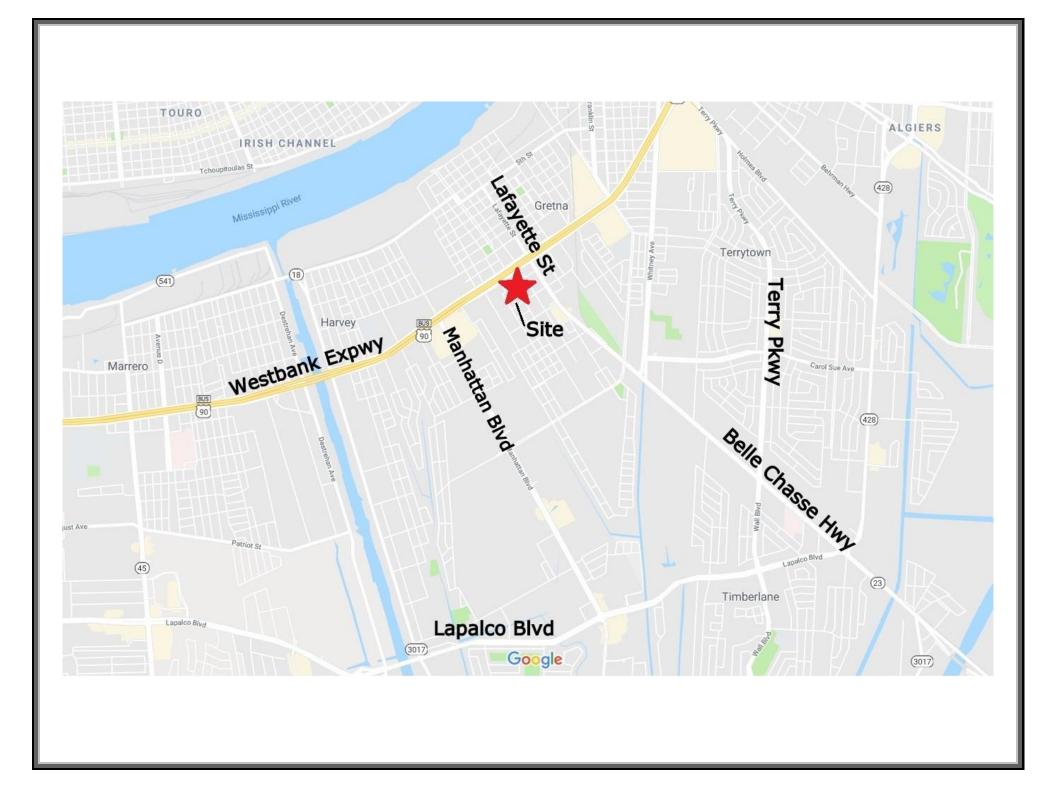

## Retail/Office Space For Lease

**Location:** 512 Westbank Expressway, Gretna, LA 70053

(Near corner of Lafayette Street)

(Between the Shell Gas Station and Mobile-One Auto Sound)

**Size:** 3,000sf

**Rent:** \$3,000.00 per month Triple Net