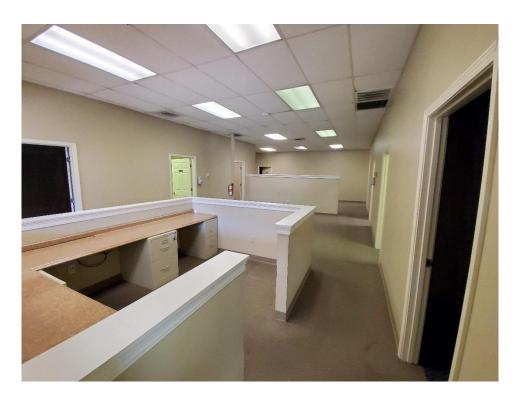

**Description**: » Formerly Align Medical Rehab

» Built out as a physical therapy office, with 7 exam rooms, Manager's office, file room, x-ray room, reception area &

large open area

» Co-Tenants with Metro PCS, Mustache Barber Shop &

Reception Area

Open Room

Large Office

File Room

**Exam Room** 

**Exam Room** 

X-Ray

Restroom