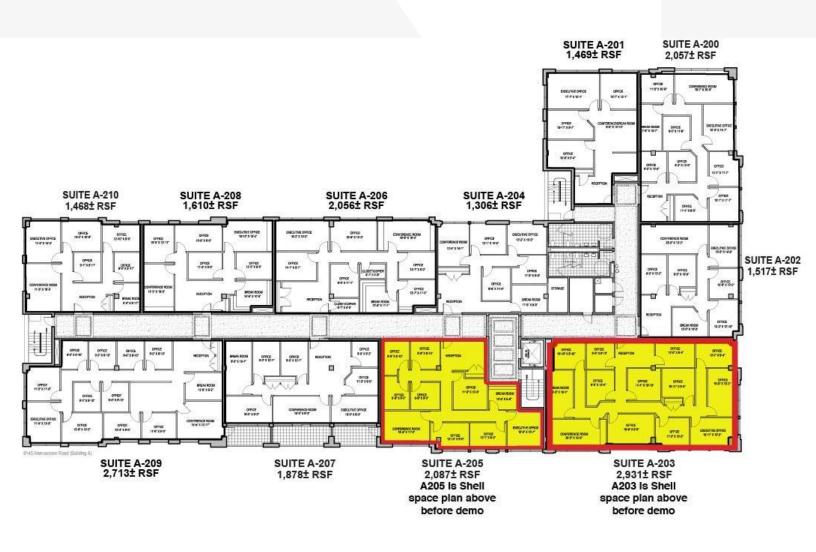

### **Property Highlights**

- Second-floor office Lake Nona
- A205 & A203 vanilla shell
- Beautiful Mediterranean building
- Near Medical City, USTA, VA Hospital, Nemours Hospital, KPMG Lakehouse Training Facility
- Located near SR 528, SR 417 and Narcoossee Rd
- Cam included in base rent
- Rare second generation office space available in Lake Nona submarket