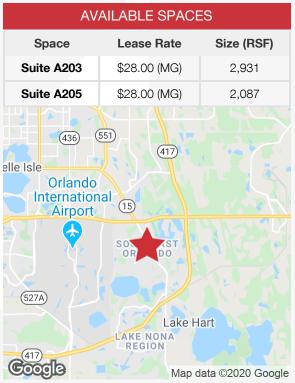

## For Lease La Vina Office at Lake Nona 2,087 - 2,931 RSF | \$28.00 / SF Modified Gross

## Lease Rate: \$28.00/SF Modified Gross