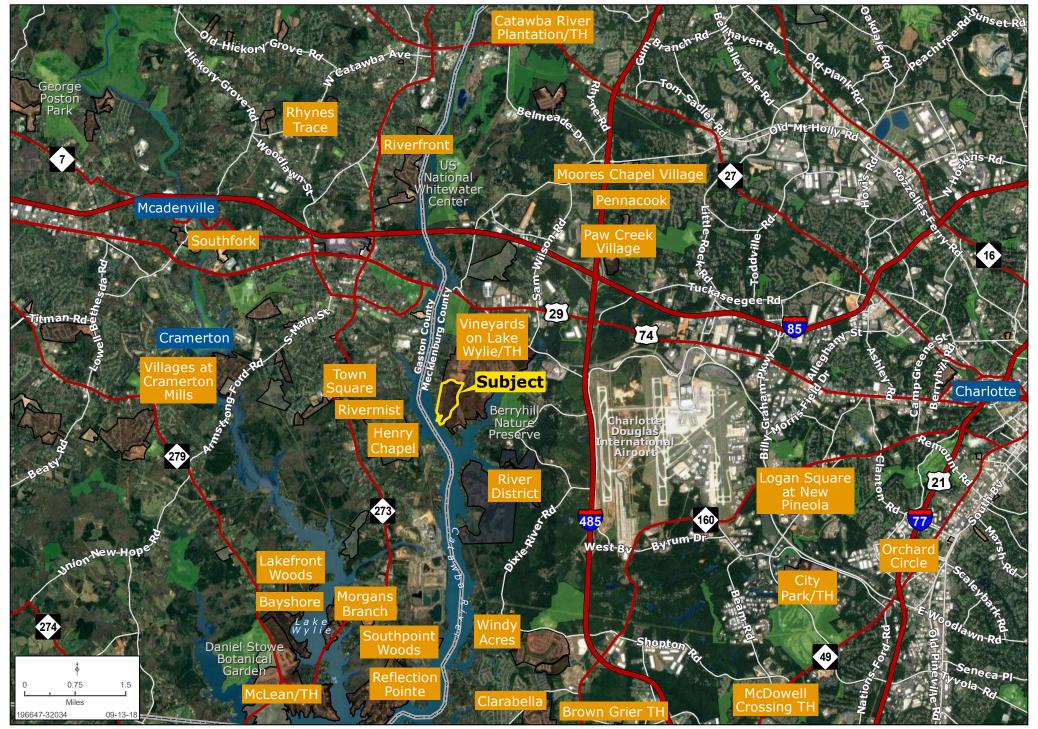

### **VINEYARDS TRACT 2 REGIONAL MAP**

Forde Britt | 704.351.3338 | www.landadvisors.com

### **PROPERTY OVERVIEW**

Land Advisors Organization is pleased to present to the market a portion of Charlotte's most successful Master Planned Communities. This offering of The Vineyards on Lake Wylie features ±94.27 acres and 163 total lots within Tract 2.