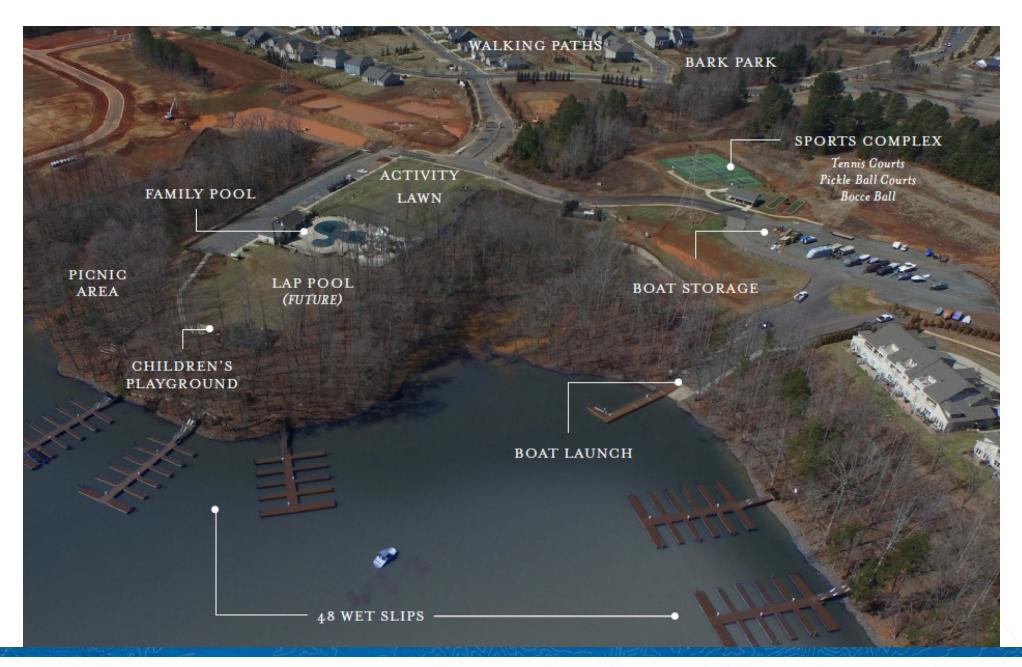

# THE VINEYARDS TRACT 2 | COMMUNITY AMENITIES

The entire development blends seamlessly into the quiet lakefront setting providing the Vineyards residents a one of a kind experience just minutes from Uptown Charlotte. It is apparent from the very moment one reaches the impressive entrance that the Vineyards is a community of excellence and quality. This standard of excellence is further reinforced by the ample amenity area that includes tennis courts, waterfront gathering areas, a family pool, wet boat slips, and walking trails throughout the neighborhood.