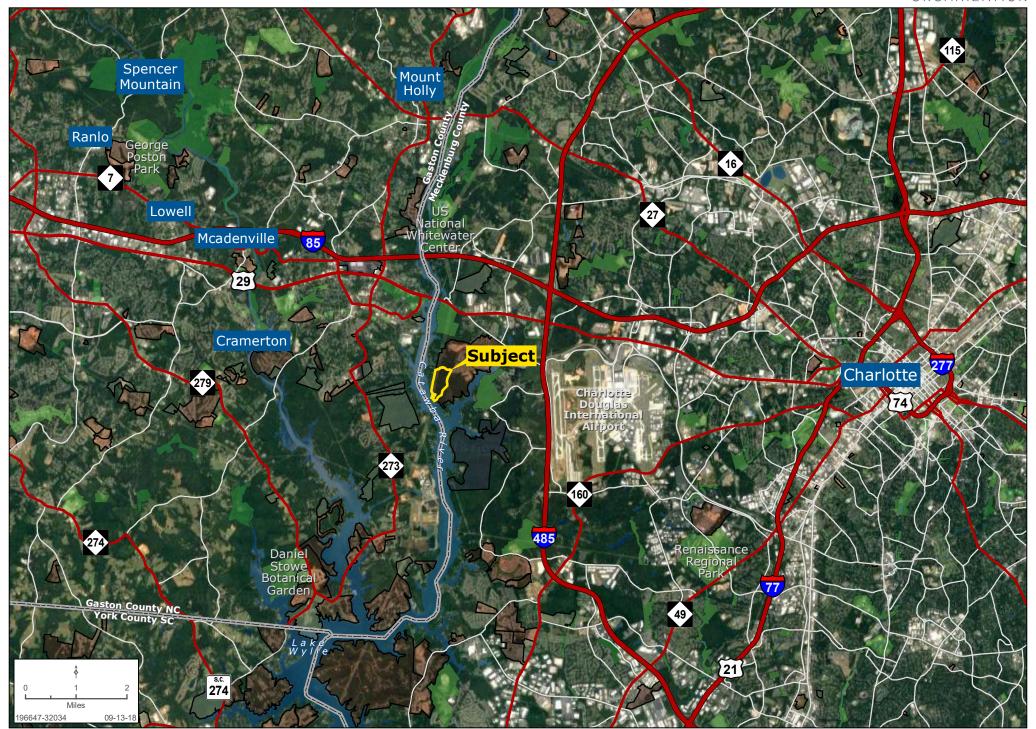

### **VINEYARDS TRACT 2 REGIONAL MAP**

Forde Britt | 704.351.3338 | www.landadvisors.com