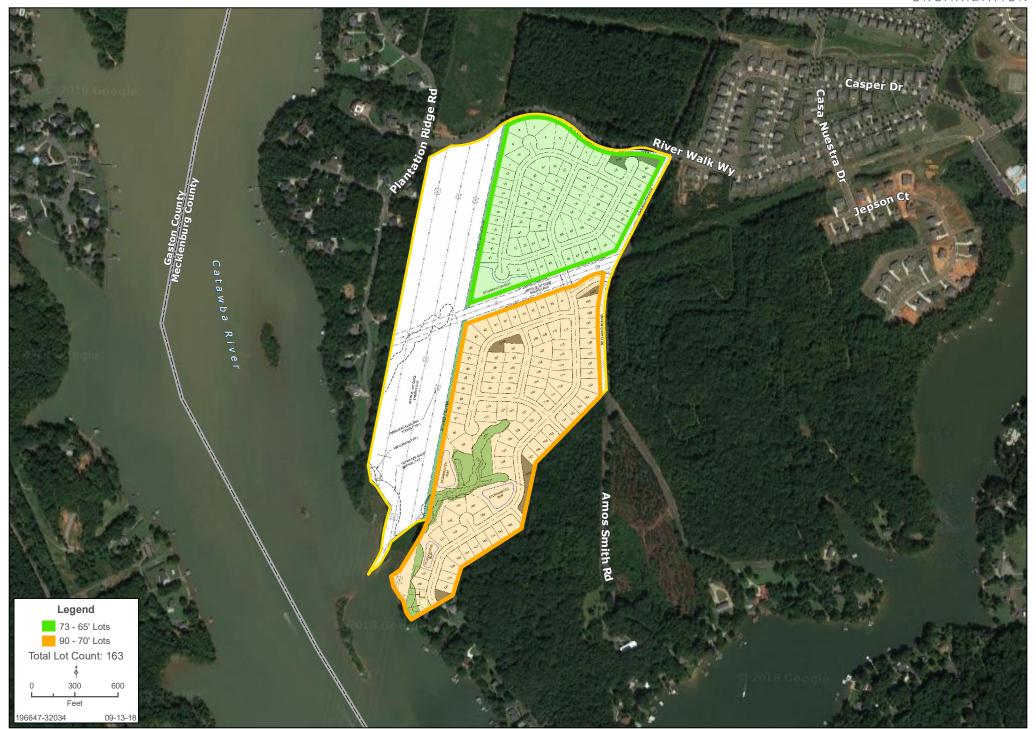

## **VINEYARDS TRACT 2 PROPERTY DETAIL MAP**

Forde Britt | 704.351.3338 | www.landadvisors.com

### **PROPERTY OVERVIEW**

Land Advisors Organization is pleased to present to the market a portion of Charlotte's most successful Master Planned Communities. This offering of The Vineyards on Lake Wylie features ±94.27 acres and 163 total lots within Tract 2.