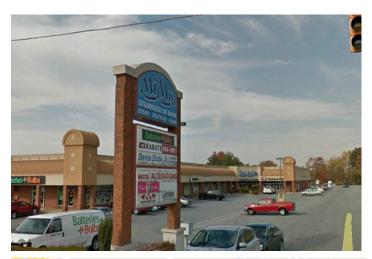

### **Overview/Comments**

The Galleria at Woodruff is a retail shopping center with over 21,000 square feet of extremely visible retail space.

The center is located in the popular Woodruff Road retail corridor which averages a traffic count of over 32,000 vehicles per day.

The center benefits from the signalized intersection of Woodruff and Butler Roads making it far more accessible to traffic from both directions on Woodruff Rd as well as direct traffic feed from Butler Rd.