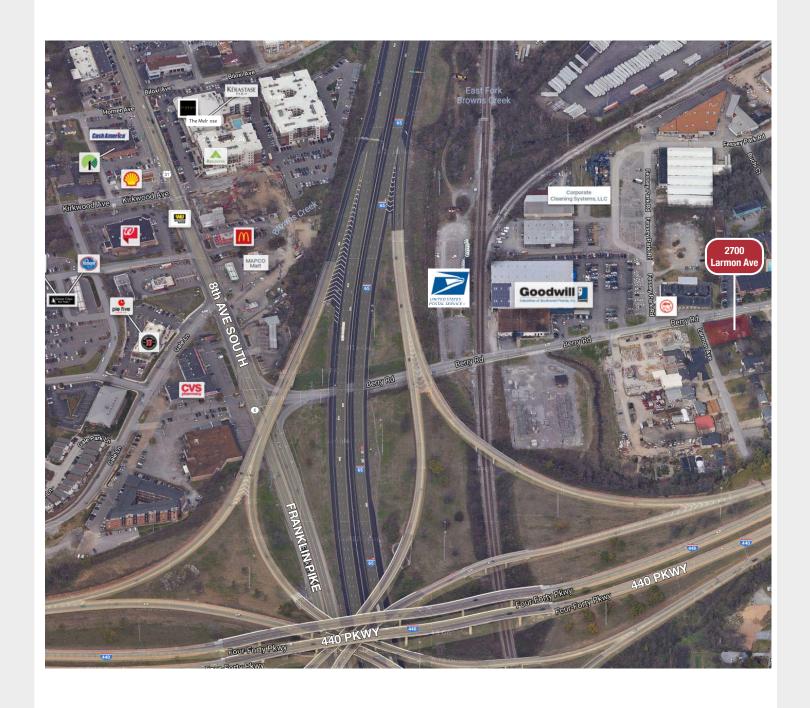

## Property **Features**

- For Lease: +/- 1,480 SF office building
- Recently remodeled interior
- Ample parking
- Outdoor Patio
- Located in Berry Hill with easy access to Franklin Pike

For more information: