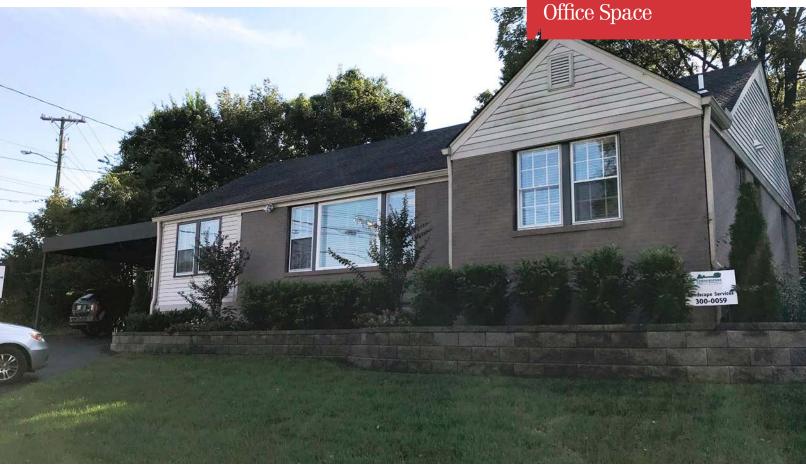

+/-1,480 SF Office Space

For Lease

## Property **Features**

- For Lease: +/- 1,480 SF office building
- Recently remodeled interior
- Ample parking
- Outdoor Patio
- Located in Berry Hill with easy access to Franklin Pike

For more information: