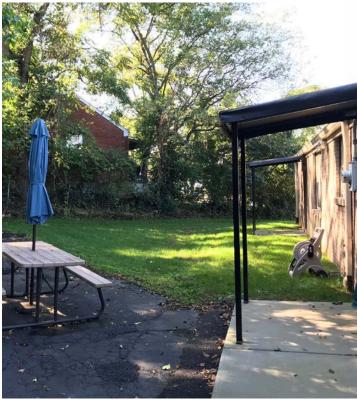

## Property **Features**

- For Lease: +/- 1,480 SF office building
- Recently remodeled interior
- Ample parking
- Outdoor Patio
- Located in Berry Hill with easy access to Franklin Pike

For more information: