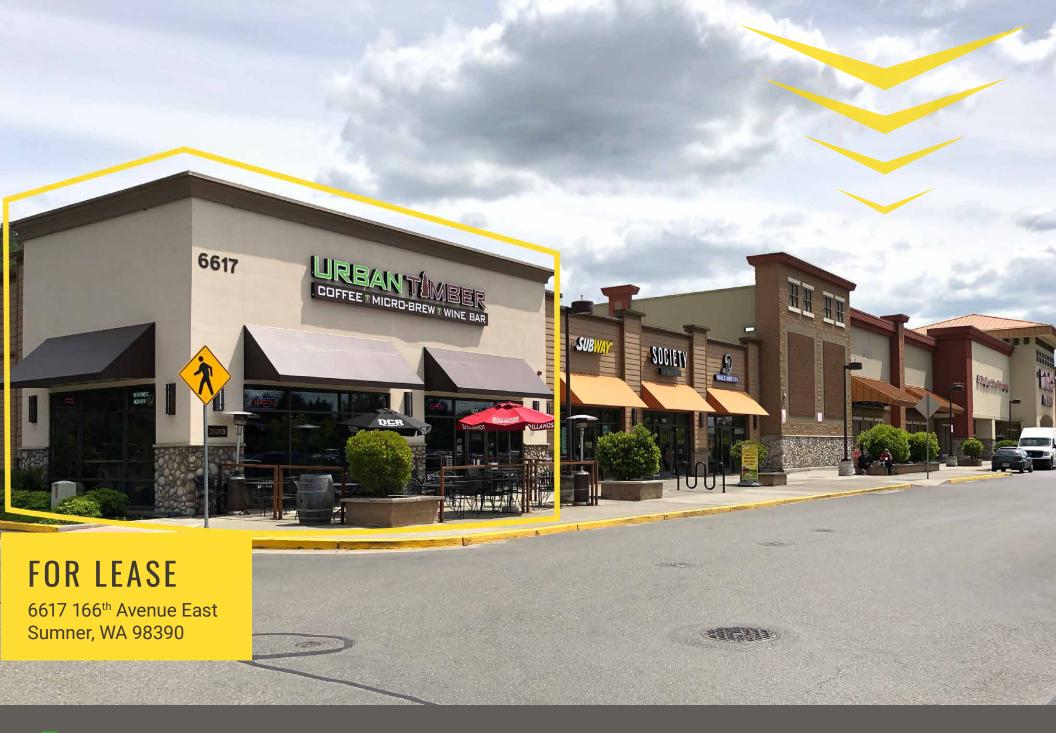

## SUMNER PROMENADE

**SUMNER PROMENADE** is anchored by a 94,000 SF Winco and has excellent parking and cross foot traffic. It is ready for occupancy now and has incredible visibility from Highway 410.

## 6617 166<sup>™</sup> AVE E:

## 2,400 SF CALL FOR RATE

- Just 1 block off of SR 410 with 3,000 on exit ramp
- 1 mile from Highway 167
- Existing Drive Thru space available
- Winco positioned to serve Puyallup, Sumner, Bonney Lake and Enumclaw providing a trade area of 153,619 people