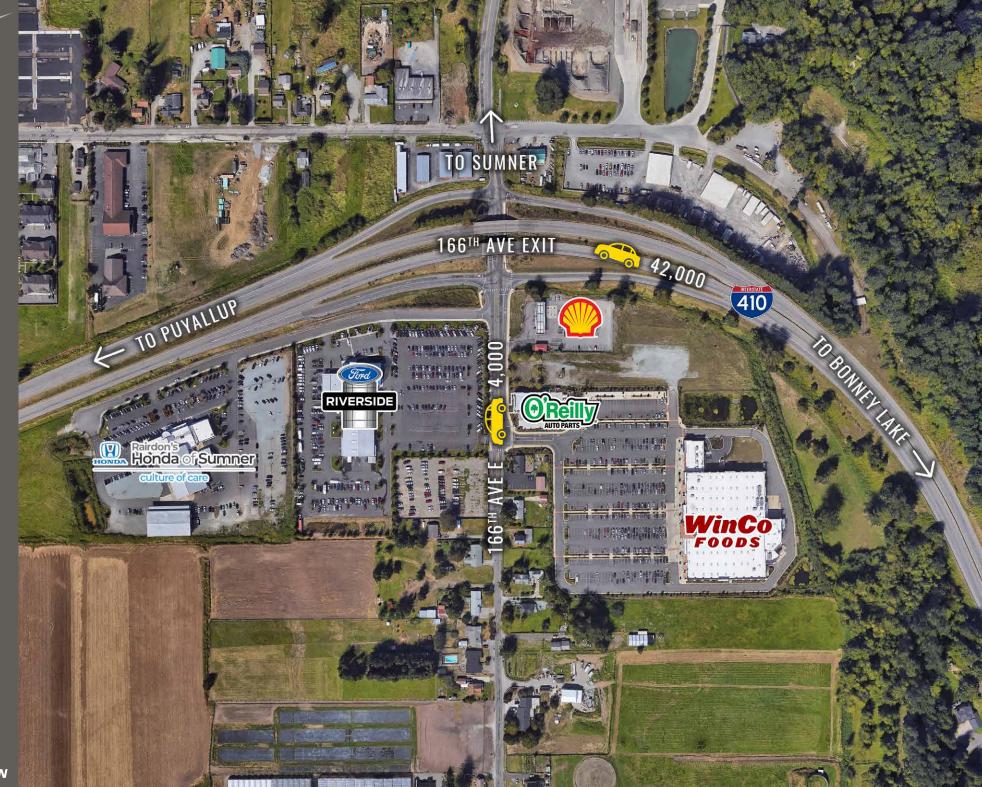

## SUMNER PROMENADE

**SUMNER PROMENADE** is anchored by a 94,000 SF Winco and has excellent parking and cross foot traffic. It is ready for occupancy now and has incredible visibility from Highway 410.

## 2,400 SF CALL FOR RATE

- Just 1 block off of SR 410 with 3,000 on exit ramp
- 1 mile from Highway 167
- Existing Drive Thru space available
- Winco positioned to serve Puyallup, Sumner, Bonney Lake and Enumclaw providing a trade area of 153,619 people