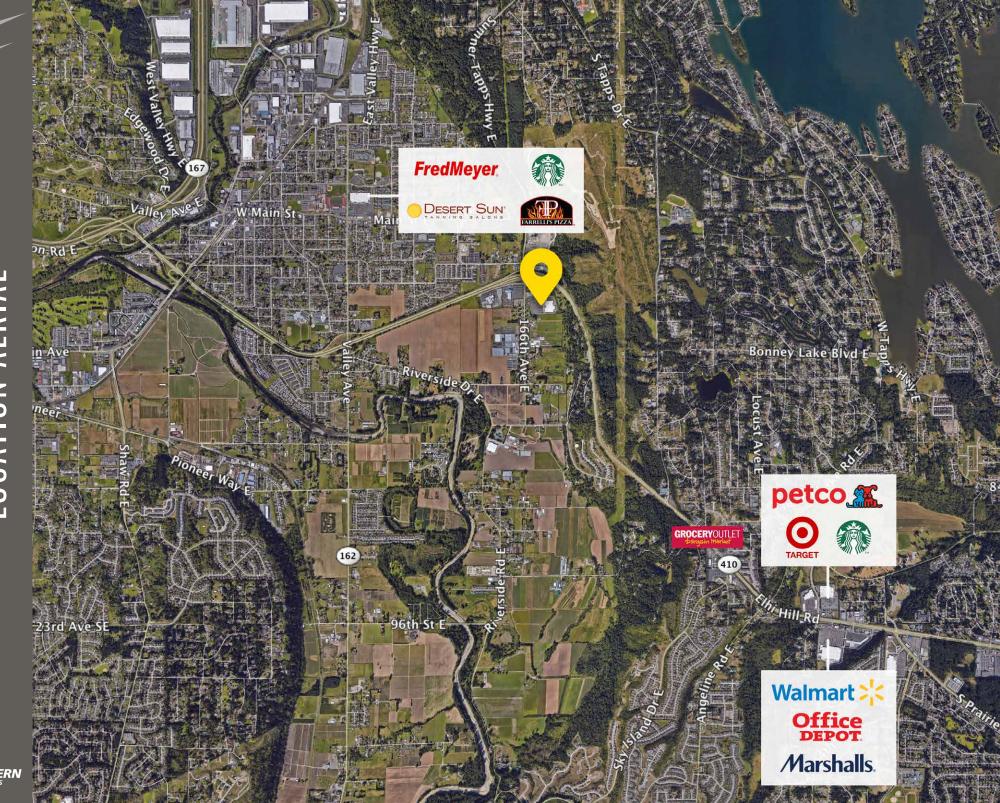

## SUMNER PROMENADE

**SUMNER PROMENADE** is anchored by a 94,000 SF Winco and has excellent parking and cross foot traffic. It is ready for occupancy now and has incredible visibility from Highway 410.

## 2,400 SF CALL FOR RATE

- Just 1 block off of SR 410 with 3,000 on exit ramp
- 1 mile from Highway 167
- Existing Drive Thru space available
- Winco positioned to serve Puyallup, Sumner, Bonney Lake and Enumclaw providing a trade area of 153,619 people