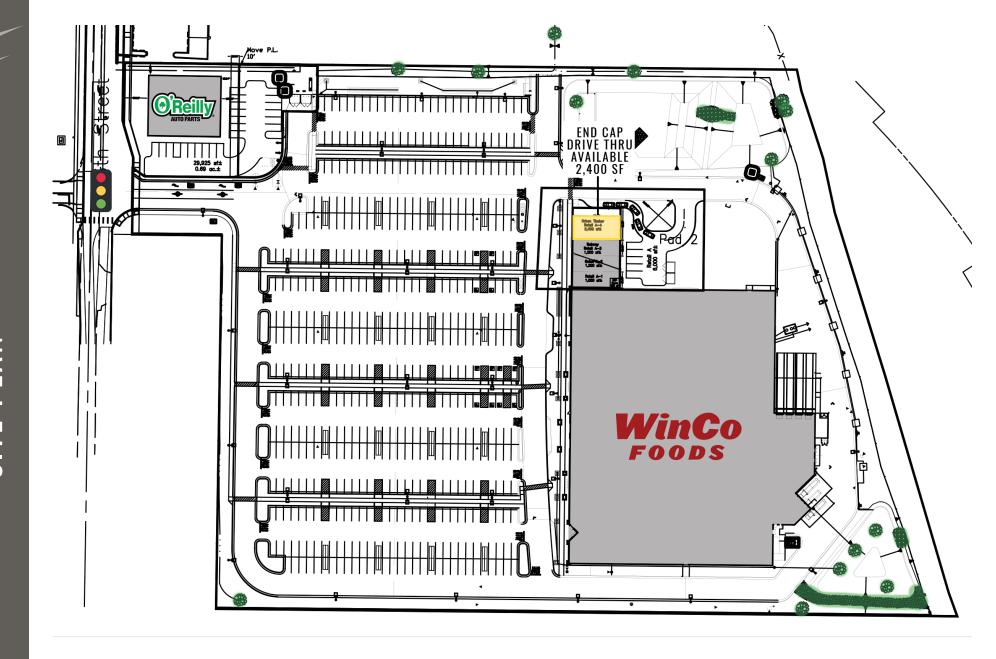

## SUMNER PROMENADE

**SUMNER PROMENADE** is anchored by a 94,000 SF Winco and has excellent parking and cross foot traffic. It is ready for occupancy now and has incredible visibility from Highway 410.

## 6617 166<sup>™</sup> AVE E:

## 2,400 SF CALL FOR RATE

- Just 1 block off of SR 410 with 3,000 on exit ramp
- 1 mile from Highway 167
- Existing Drive Thru space available
- Winco positioned to serve Puyallup, Sumner, Bonney Lake and Enumclaw providing a trade area of 153,619 people

| Suite | SF     | Tenant    | Rate          |
|-------|--------|-----------|---------------|
| В     | 93,696 | Winco     | Leased        |
| A-101 | 2,400  | AVAILABLE | Call for Rate |
| 71.0. | 2,400  | AVAILABLE | Oan for Rate  |

| Suite | SF    | Tenant              | Rate   |
|-------|-------|---------------------|--------|
| A-103 | 1,200 | Society Hair Salon  | Leased |
| A-104 | 1,050 | Lakeland Nails      | Leased |
| С     | 7,000 | O'Reilly Auto Parts | Leased |