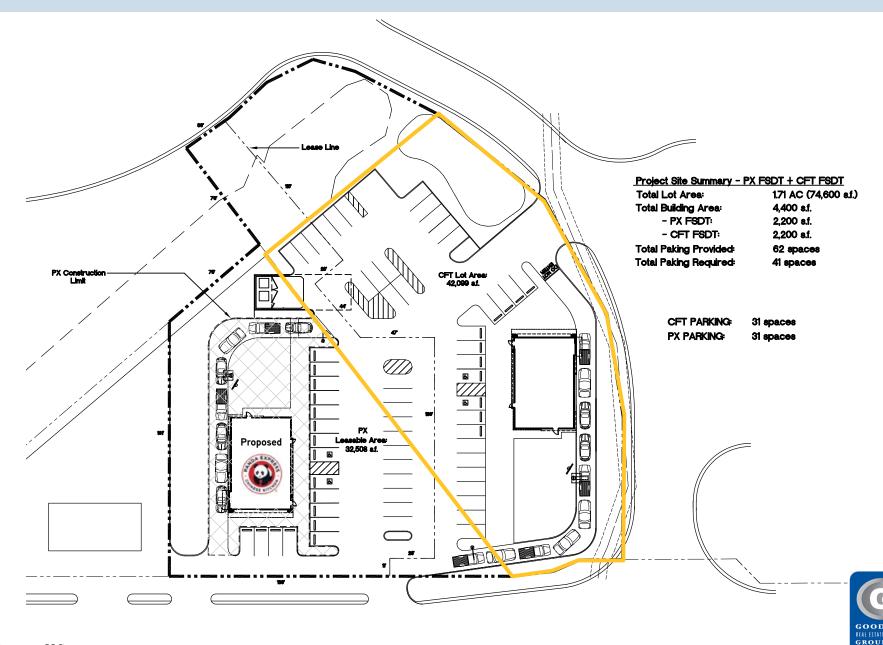

## **HIGHLIGHTS**

- · Outlot opportunity next to freestanding New Panda Express in front of Meijer Grocery
- · Approximately 1 acre available for ground lease or build to suit
- · Ideal site for freestanding building with drive-thru opportunity
- Located on Elida Road in strong food cluster surrounded by big boxes
- Great exposure at signalized Meijer Drive, with over 24,000 vehicles daily on Elida
- · Lima boasts a strong work force with the oil and defense industries being central to their labor base

# **MEIJER OUTLOT**

Lima, Ohio