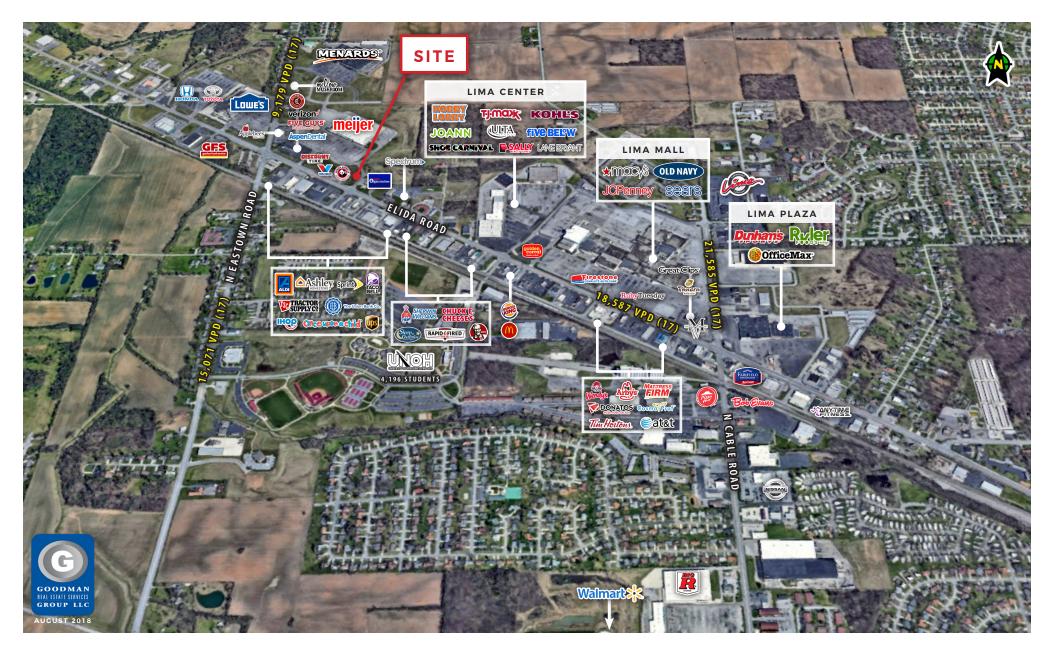

## **HIGHLIGHTS**

- · Outlot opportunity next to freestanding New Panda Express in front of Meijer Grocery
- · Approximately 1 acre available for ground lease or build to suit
- · Ideal site for freestanding building with drive-thru opportunity
- Located on Elida Road in strong food cluster surrounded by big boxes
- Great exposure at signalized Meijer Drive, with over 24,000 vehicles daily on Elida
- · Lima boasts a strong work force with the oil and defense industries being central to their labor base

## **MEIJER OUTLOT**

Lima, Ohio