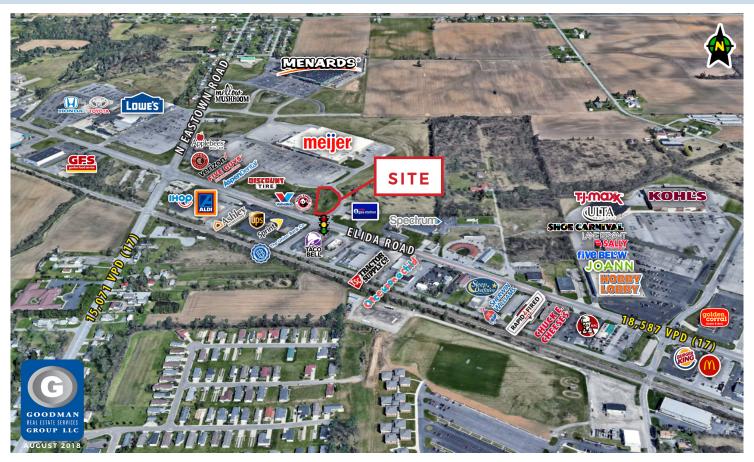

## **HIGHLIGHTS**

- · Outlot opportunity next to freestanding New Panda Express in front of Meijer Grocery
- · Approximately 1 acre available for ground lease or build to suit
- · Ideal site for freestanding building with drive-thru opportunity
- Located on Elida Road in strong food cluster surrounded by big boxes
- Great exposure at signalized Meijer Drive, with over 24,000 vehicles daily on Elida
- · Lima boasts a strong work force with the oil and defense industries being central to their labor base

## **MEIJER OUTLOT**

Lima, Ohio