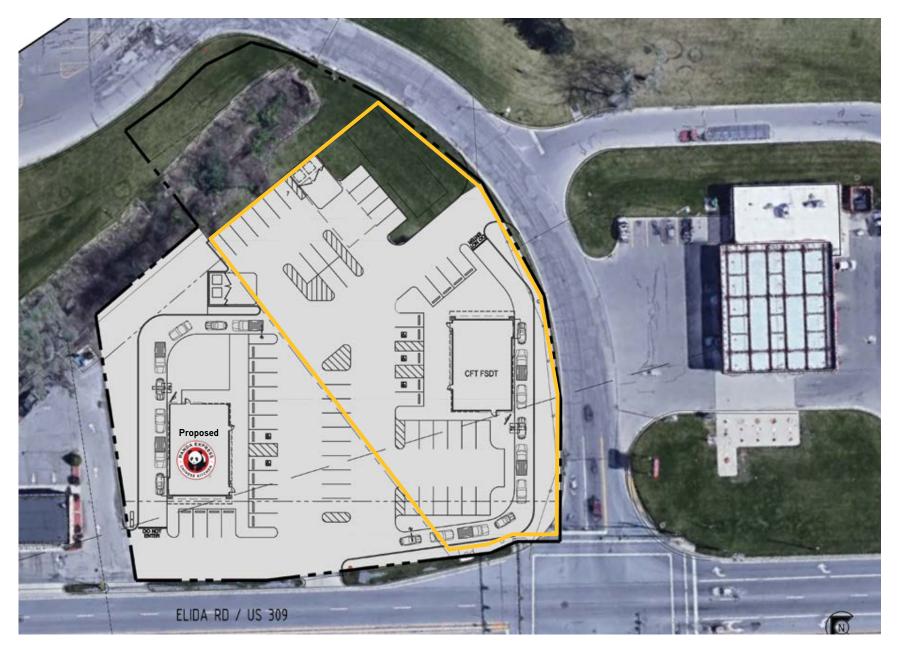

## **HIGHLIGHTS**

- · Outlot opportunity next to freestanding New Panda Express in front of Meijer Grocery
- · Approximately 1 acre available for ground lease or build to suit
- · Ideal site for freestanding building with drive-thru opportunity
- Located on Elida Road in strong food cluster surrounded by big boxes
- Great exposure at signalized Meijer Drive, with over 24,000 vehicles daily on Elida
- · Lima boasts a strong work force with the oil and defense industries being central to their labor base

# **MEIJER OUTLOT**

Lima, Ohio