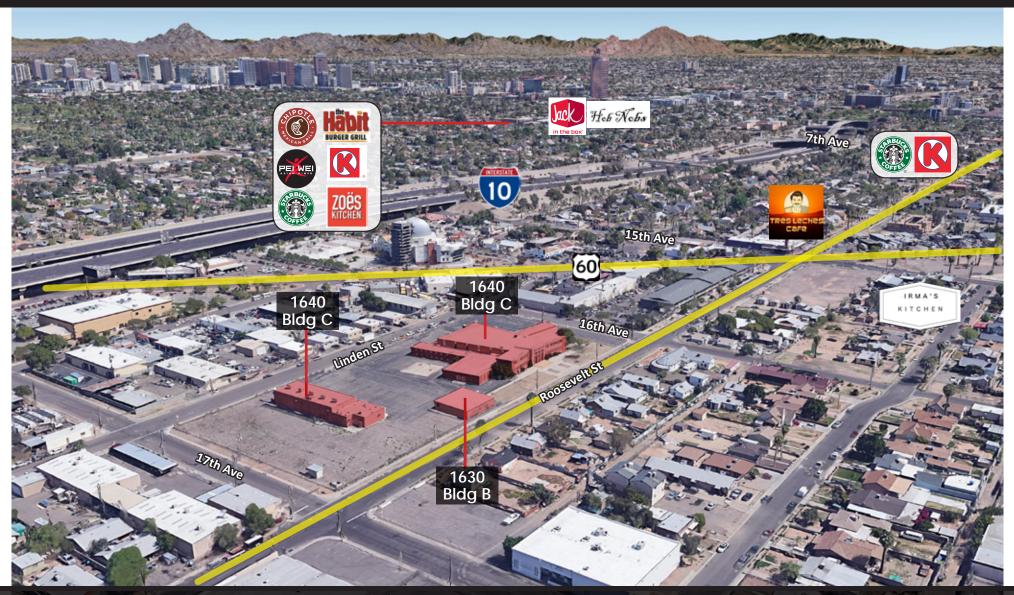

Creative Office, Warehouse, Storage,

1614, 1630 & 1640 W. Roosevelt St | Phoenix, AZ 85007

**Brandon Koplin** D 480.214.1103 M 602.373.4717 bkoplin@cpiaz.com

Locally Owned. Globally Connected. EXPAC International

1614, 1630 & 1640 W. Roosevelt St | Phoenix, AZ 85007

Creative Office. Warehouse. Storage.