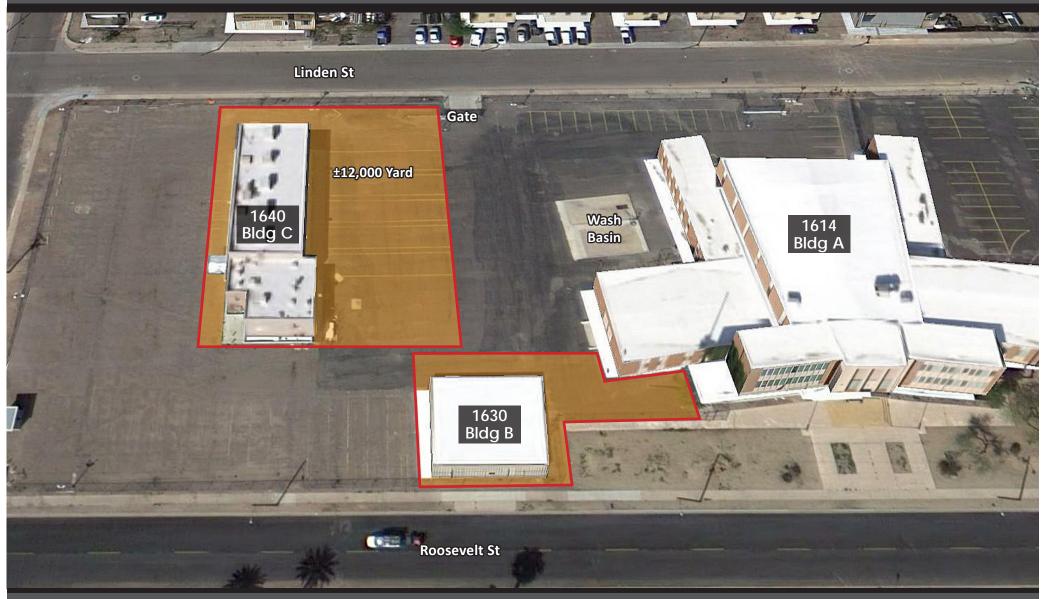

#### **BLDG C FEATURES:**

- ±5,625 SF Available
  - 1,892 SF Office
  - 3,733 SF Warehouse
- 16' Clear Height
- AC'd Office, Evap Cooled Warehouse
- 3 Phase Power

- Six (6) 5' x 16' GL Roll-up doors
- ±12,000 SF Yard (Gated/Shared)
- Upgraded Electrical
- Air Lines
- Exhaust System
- Shared Wash Basin

#### **BLDG B FEATURES:**

- ±2,800 SF Available
- Industrial / Maker Space / Creative / Storage
- 4 Double Doors
- 10' Clear Height
- Open Layout
- Cooling may be added to this space for additional cost
- Access to Restrooms in Main Building