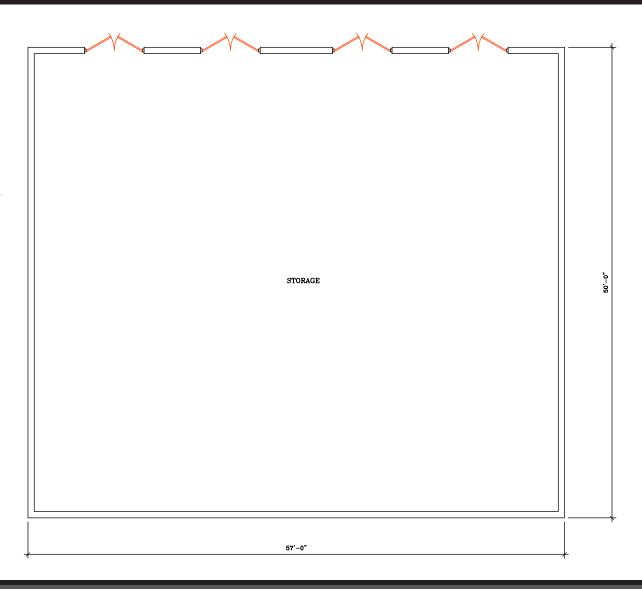

#### **BLDG C FEATURES:**

- ±5,625 SF Available
  - 1,892 SF Office
  - 3,733 SF Warehouse
- 16' Clear Height
- AC'd Office, Evap Cooled Warehouse
- 3 Phase Power

- Six (6) 5' x 16' GL Roll-up doors
- ±12,000 SF Yard (Gated/Shared)
- Upgraded Electrical
- Air Lines
- Exhaust System
- Shared Wash Basin