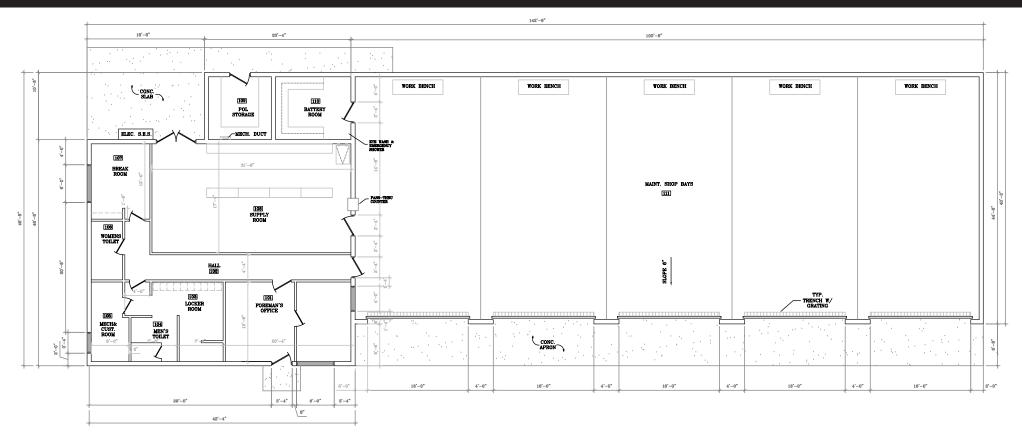

#### **BLDG B FEATURES:**

- ±2,800 SF Available
- Industrial / Maker Space / Creative / Storage
- 4 Double Doors
- 10' Clear Height
- Open Layout
- Cooling may be added to this space for additional cost
- Access to Restrooms in Main Building