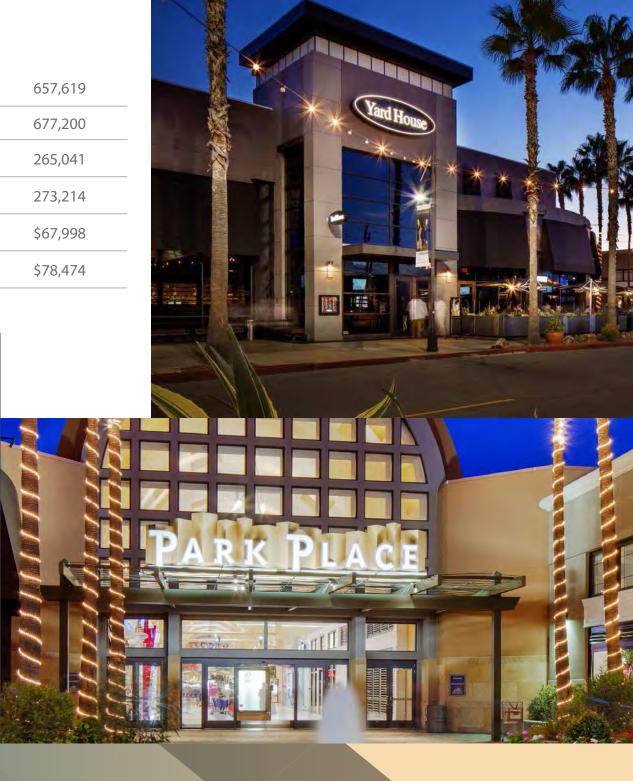

## TRADE AREA PROFILE

| 2019 Population                         | 657,619  |
|-----------------------------------------|----------|
| 2024 Projected Population               | 677,200  |
| 2019 Households                         | 265,041  |
| 2024 Projected Households               | 273,214  |
| Average Household Income                | \$67,998 |
| 2023 Projected Average Household Income | \$78,474 |

## PARK PLACE MALL

Park Place is located on one of the strongest retail corridors in Tucson, providing shoppers with a convenient single-level format that features the best shopping, dining and entertainment in the area.