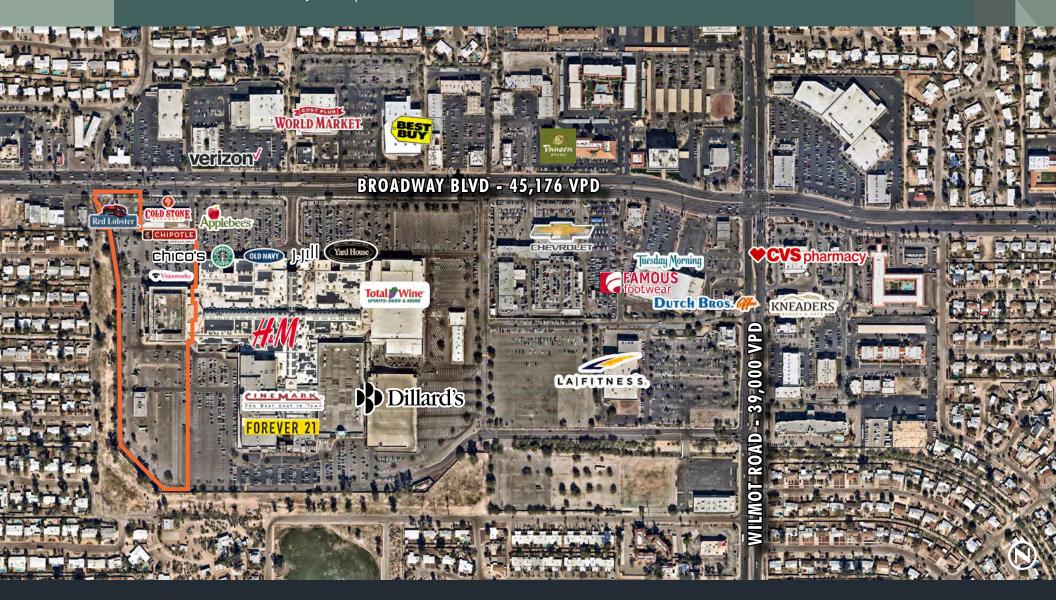

# TRAFFIC COUNTS

BROADWAY BLVD. 45,176 VPD WILMOT ROAD 39,000 VPD

Source: MPSI, 2017

## PARK PLACE MALL

Park Place is located on one of the strongest retail corridors in Tucson, providing shoppers with a convenient single-level format that features the best shopping, dining and entertainment in the area.