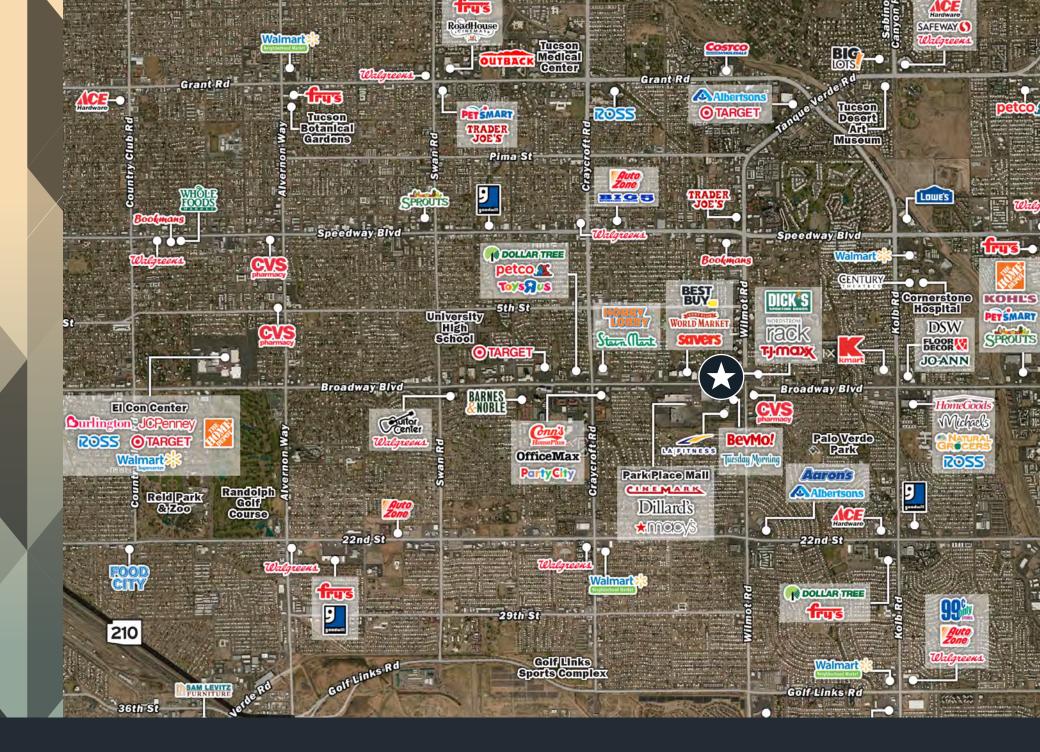

# DEMOGRAPHICS

|         |                      | 3 MILES  | 5 MILES  | 10 MILES |
|---------|----------------------|----------|----------|----------|
| , 2018  | 2019 Est. Population | 108,748  | 262,813  | 631,472  |
| e: Eser | Average HH Income    | \$43,370 | \$48,279 | \$57,659 |
| Sourc   | Daytime Population   | 137,218  | 336,294  | 710,247  |

## PARK PLACE MALL

Park Place is located on one of the strongest retail corridors in Tucson, providing shoppers with a convenient single-level format that features the best shopping, dining and entertainment in the area.