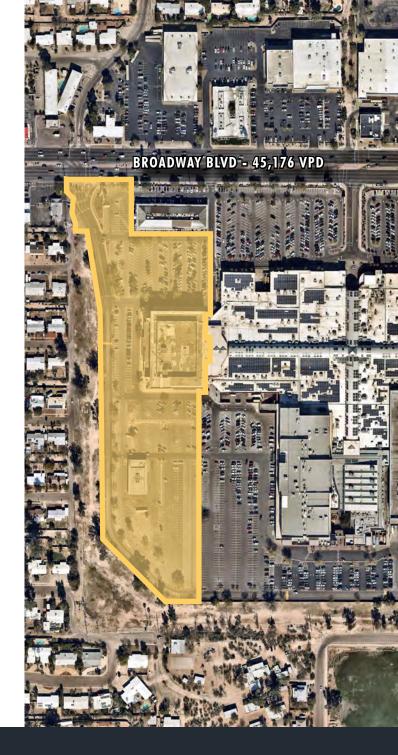

55 SF              |
| PRICING      | CALL FOR PRICING INFORMATION |                        |

TOTAL PARCEL SIZE

± 440,130 SF

#### PROPERTY HIGHLIGHTS

- Excellent location at Park Place Mall
- Major retail hub at Broadway Boulevard and Wilmot Road
- Diverse mix of restaurant, retail and service uses
- Redevelopment opportunity possible
- C-3 Zoning

# DEMOGRAPHICS

|         |                      | 3 MILES  | 5 MILES  | 10 MILES |
|---------|----------------------|----------|----------|----------|
| , 2018  | 2019 Est. Population | 108,748  | 262,813  | 631,472  |
| e: Eser | Average HH Income    | \$43,370 | \$48,279 | \$57,659 |
| Sourc   | Daytime Population   | 137,218  | 336,294  | 710,247  |

# TRAFFIC COUNTS

BROADWAY BLVD. 45,176 VPD WILMOT ROAD 39,000 VPD

Source: MPSI, 2017





## TRADE AREA PROFILE

| 2019 Population                         | 657,619  |
|-----------------------------------------|----------|
| 2024 Projected Population               | 677,200  |
| 2019 Households                         | 265,041  |
| 2024 Projected Households               | 273,214  |
| Average Household Income                | \$67,998 |
| 2023 Projected Average Household Income | \$78,474 |

## PARK PLACE MALL

Park Place is located on one of the strongest retail corridors in Tucson, providing shoppers with a convenient single-level format that features the best shopping, dining and entertainment in the area.





FLOOR PLANS

#### FOR LEASE

# ANCHOR SPACE AT PARK PLACE MALL

#### PLEASE CONTACT:

#### PETE VILLAESCUSA

First VIce President +1 520 323 5112 peter.villaesc