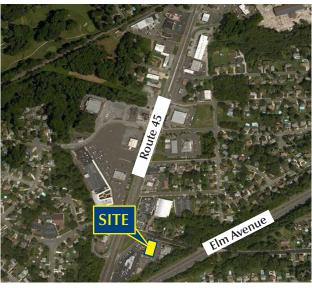

\$19.00/ SF NNN \$16.00/ SF NNN

\$689,000.00 \$589,000.00

- Situated at signalized intersection of Route 45 and Elm Avenue
- Zoned Highway Commercial (HC)
- Prominent signage
- 25 parking spaces with an additional 15 shared parking spaces
- Three drive-thru lanes