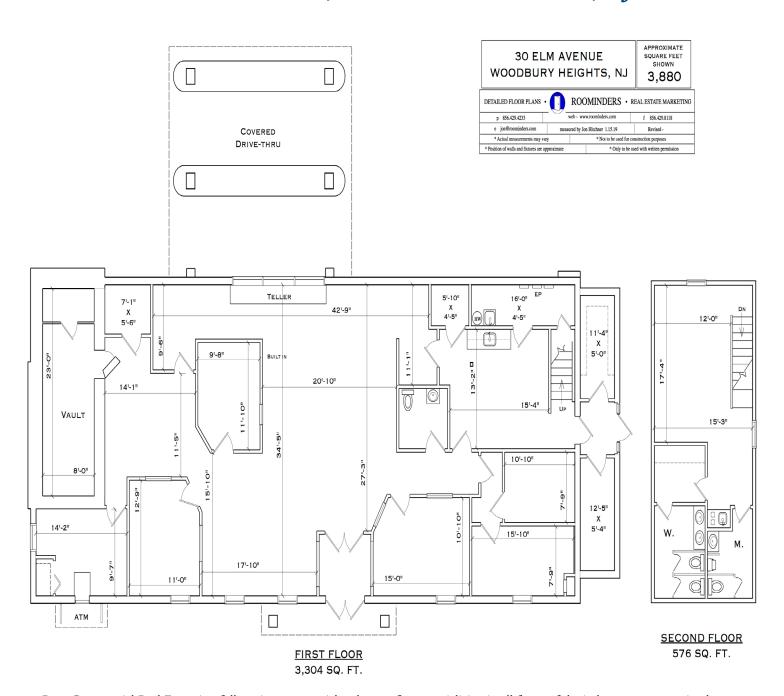

### 30 ELM AVENUE, WOODBURY HEIGHTS, NJ

Property Description:
Building Size:
Size:
Taxes:

Taxes: Lease Rate: Sale Price: Details: Former bank with drive-thru 3,880 +/- SF .51 +/- acres

.51 +/- acres \$25,462 (2019)

\$19.00/ SF NNN \$16.00/ SF NNN

\$689,000.00 \$589,000.00

- Situated at signalized intersection of Route 45 and Elm Avenue
- Zoned Highway Commercial (HC)
- Prominent signage
- 25 parking spaces with an additional 15 shared parking spaces
- Three drive-thru lanes