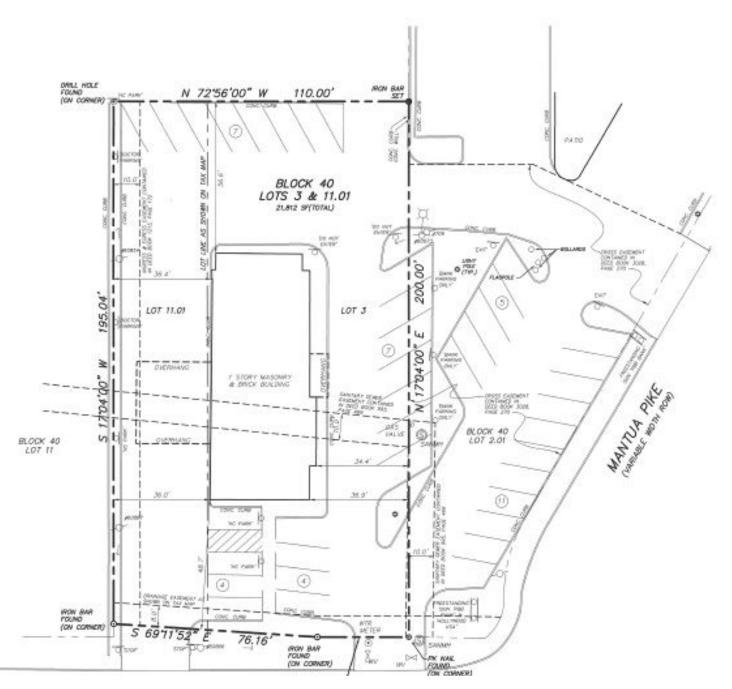

### 30 ELM AVENUE, WOODBURY HEIGHTS, NJ

Property Description:
Building Size:
Size:
Taxes:

Taxes: Lease Rate: Sale Price: Details: Former bank with drive-thru 3,880 +/- SF .51 +/- acres

.51 +/- acres \$25,462 (2019)

\$19.00/ SF NNN \$16.00/ SF NNN

\$689,000.00 \$589,000.00

- Situated at signalized intersection of Route 45 and Elm Avenue
- Zoned Highway Commercial (HC)
- Prominent signage
- 25 parking spaces with an additional 15 shared parking spaces
- Three drive-thru lanes