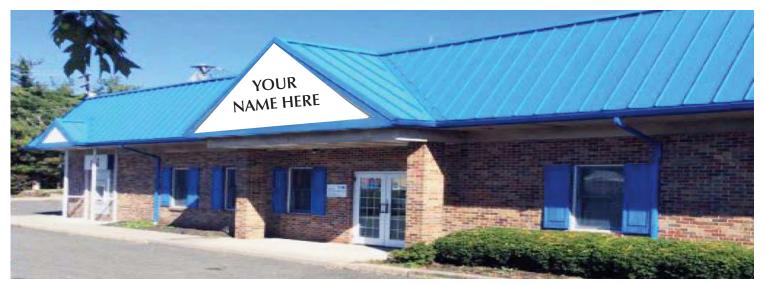

### 30 ELM AVENUE, WOODBURY HEIGHTS, NJ

Property Description:
Building Size:
Size:
Taxes:

Taxes: Lease Rate: Sale Price: Details: Former bank with drive-thru 3,880 +/- SF .51 +/- acres

.51 +/- acres \$25,462 (2019)

\$19.00/ SF NNN \$16.00/ SF NNN

\$689,000.00 \$589,000.00

- Situated at signalized intersection of Route 45 and Elm Avenue
- Zoned Highway Commercial (HC)
- Prominent signage
- 25 parking spaces with an additional 15 shared parking spaces
- Three drive-thru lanes