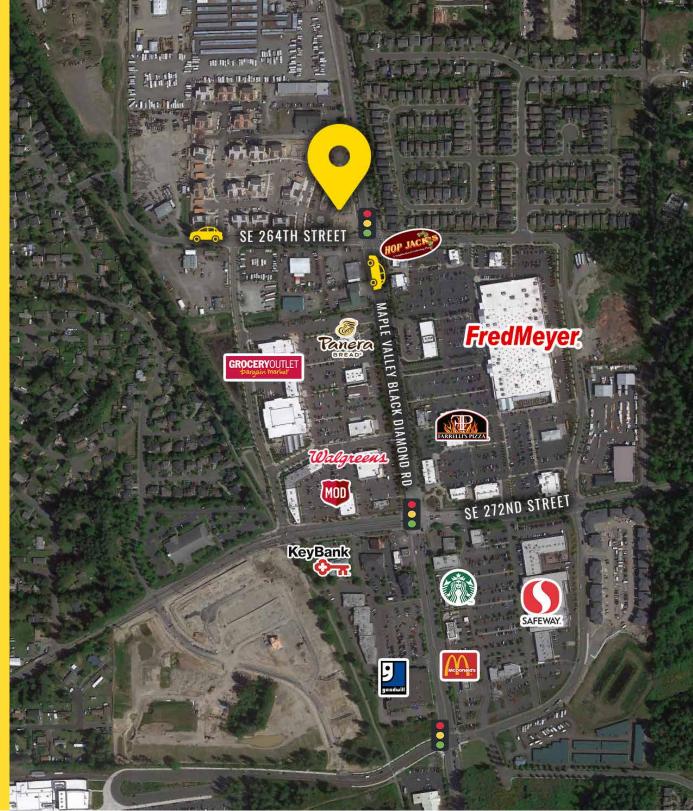

### 1,400 SF CALL FOR DETAILS

- NOW OPEN: Jersey Mike's and Crocketts Public House
- **COMING SOON:** Total Body Wellness, AR Workshop, Suburban Soul, Kirby Nelson Orthodontics
- High end demographics
- Excellent visibility 24,000 cars per day on Maple Valley Black Diamond Rd
- Near many national retailers such as Fred Meyer, Safeway, Grocery Outlet, Walgreens and more!

24,000 CPD Maple Valley Black Diamond Rd

5,000 CPD SE 264th St

Located in the Maple Valley Retail Core

VESTERN