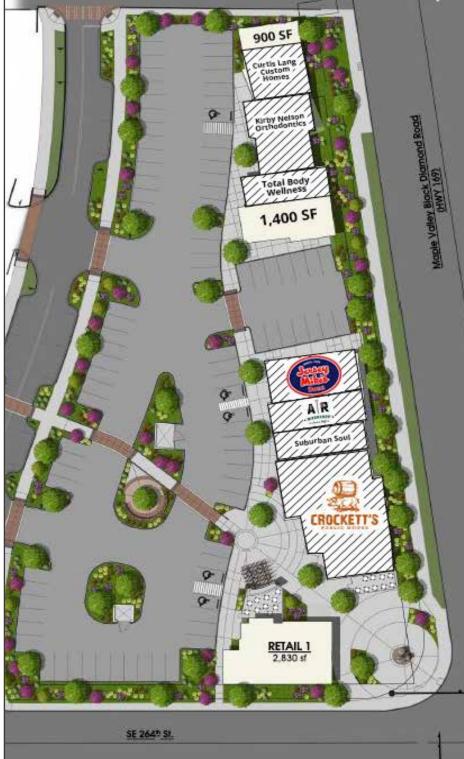

### 1,400 SF CALL FOR DETAILS

- NOW OPEN: Jersey Mike's and Crocketts Public House
- **COMING SOON:** Total Body Wellness, AR Workshop, Suburban Soul, Kirby Nelson Orthodontics
- High end demographics
- Excellent visibility 24,000 cars per day on Maple Valley Black Diamond Rd
- Near many national retailers such as Fred Meyer, Safeway, Grocery Outlet, Walgreens and more!

**Daytime Population** Population Average HH Income Regis - 2018 \$115,206 2,302 Mile 1 7,406 Mile 3 40,215 \$107,947 14,299 Mile 5 69,159 \$104,253 28,967

| Suite      | SF    | Tentant                   |
|------------|-------|---------------------------|
| Building 1 |       |                           |
| 101        | 900   | PENDING                   |
| 102        | 2,245 | Curtis Lang Custom Homes  |
| 103        | 1,971 | Kirby Nelson Orthodontics |
| 104        | 1,245 | Total Body Wellness       |
| 105        | 1,400 | AVAILABLE                 |
| Building 2 |       |                           |
| 101        | 1,500 | Jersey Mike's             |
| 102        | 1,135 | AR Workshop               |
| 103        | 1,200 | Suburban Soul             |
| 104        | 4,825 | Crocketts Public House    |
| Building 3 | 2,830 | PENDING                   |