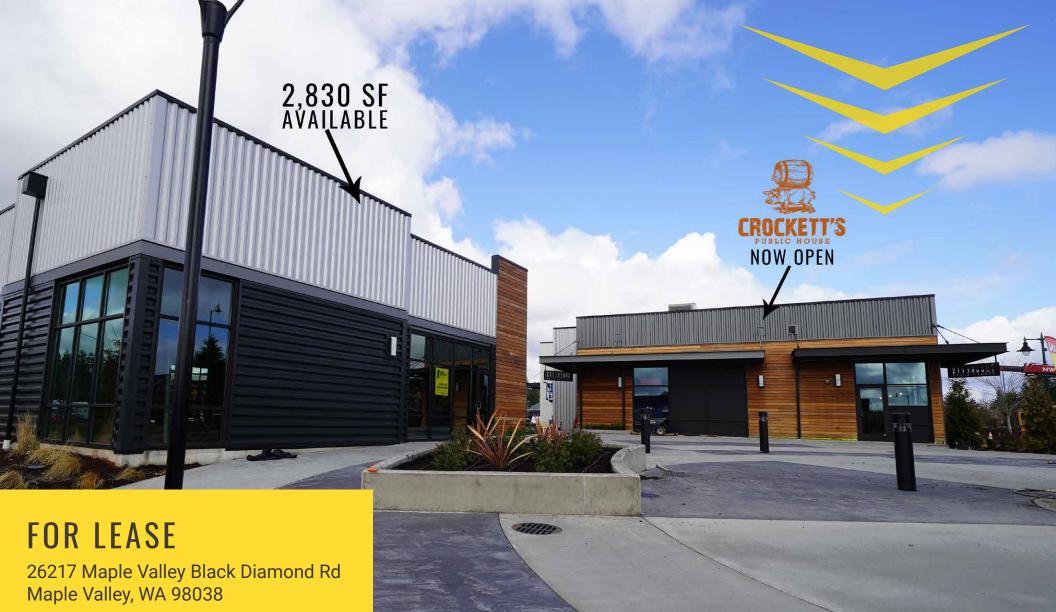

### **26217 MAPLE VALLEY BLACK DIAMOND RD:**

### 1,400 SF CALL FOR DETAILS

- NOW OPEN: Jersey Mike's and Crocketts Public House
- **COMING SOON:** Total Body Wellness, AR Workshop, Suburban Soul, Kirby Nelson Orthodontics
- High end demographics
- Excellent visibility 24,000 cars per day on Maple Valley Black Diamond Rd
- Near many national retailers such as Fred Meyer, Safeway, Grocery Outlet, Walgreens and more!

**Daytime Population** Population Average HH Income Regis - 2018 \$115,206 2,302 Mile 1 7,406 Mile 3 40,215 \$107,947 14,299 Mile 5 69,159 \$104,253 28,967

| Suite      | SF    | Tentant                   |
|------------|-------|---------------------------|
| Building 1 |       |                           |
| 101        | 900   | PENDING                   |
| 102        | 2,245 | Curtis Lang Custom Homes  |
| 103        | 1,971 | Kirby Nelson Orthodontics |
| 104        | 1,245 | Total Body Wellness       |
| 105        | 1,400 | AVAILABLE                 |
| Building 2 |       |                           |
| 101        | 1,500 | Jersey Mike's             |
| 102        | 1,135 | AR Workshop               |
| 103        | 1,200 | Suburban Soul             |
| 104        | 4,825 | Crocketts Public House    |
| Building 3 | 2,830 | PENDING                   |