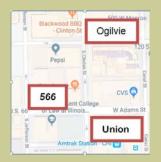

## Suite LL1 – Immediate Occupancy

- 1-block to Union
  Station
- 2.5-blocks to Ogilvie
- 3-blocks to Blue Line at Congress
- Creative Loft
- 12-foot clear ceilings
- Exposed Brick
- \$16.00/rsf

Jefferson Adams Company 566 W. Adams St. Suite 600 Chicago, IL 60661 Phone: 312.382.7700 Fax: 312.382.9200 E-mail: jmfaier@faier.com

Suite LL1 is comprised of 1,640 RSF with private offices, kitchen with water and an open floor plan. Call Mr. Jim Faier at Jefferson Adams Company at 312-382-7700 or email imfaier@faier.com today.

- 1-block to Union Station
- 2.5-blocks to Ogilvie Station
- 2.5-blocks to Blue Line