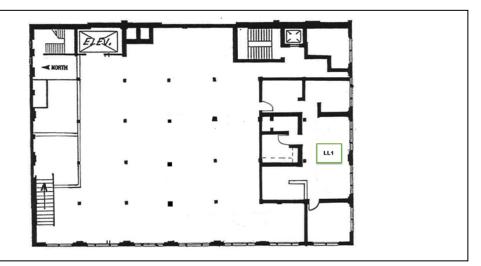

Suite LL1 is comprised of 1,640 RSF with private offices, kitchen with water and an open floor plan. Call Mr. Jim Faier at Jefferson Adams Company at 312-382-7700 or email imfaier@faier.com today.

- 1-block to Union Station
- 2.5-blocks to Ogilvie Station
- 2.5-blocks to Blue Line