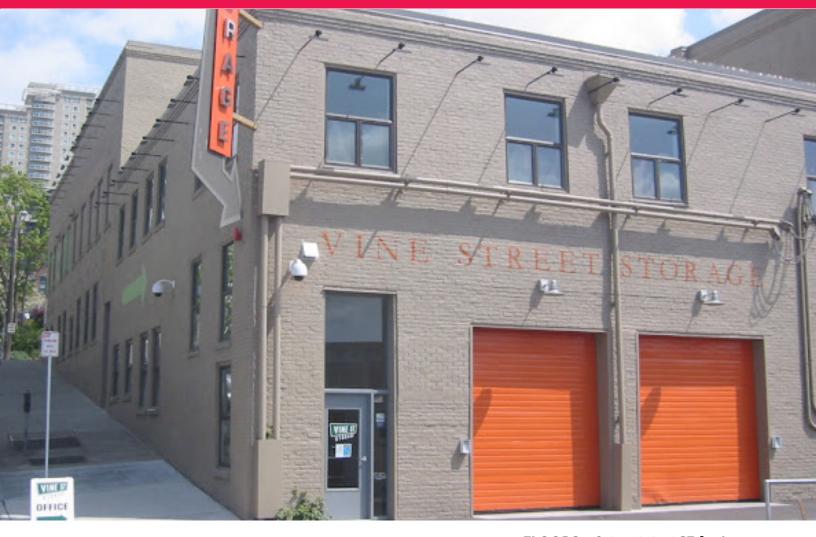

## FOR LEASE Vine Street 11 Vine, Seattle, WA 98121

## **FLOORS 1 & 2, ± 3,856 SF for Lease**

- Creative, brick and beam feel
- 1st floor is designed and ideal for photography, recording, and or event studio space
- 2nd floor high tech office space
- Lower level a former music studio and event space, with high ceilings and recording studio build-out
- Excellent transit access
- Located in Belltown with easy access to I-5 and Seattle CBD
- Long term lease now available