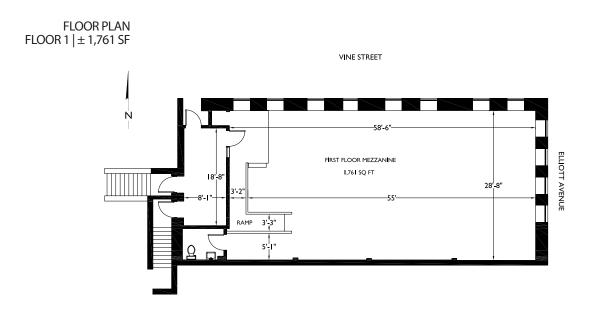

## **FLOORS 1 & 2, ± 3,856 SF for Lease**

- Creative, brick and beam feel
- 1st floor is designed and ideal for photography, recording, and or event studio space
- 2nd floor high tech office space
- Lower level a former music studio and event space, with high ceilings and recording studio build-out
- Excellent transit access
- Located in Belltown with easy access to I-5 and Seattle CBD
- Long term lease now available