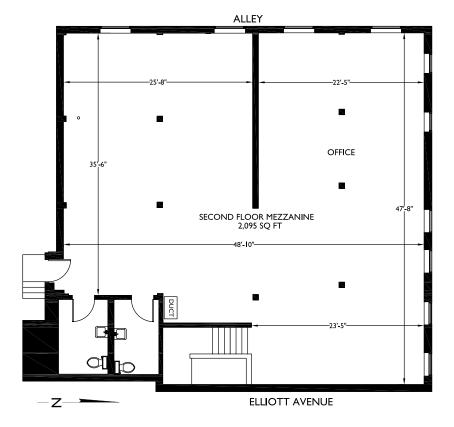

only be entitled to a commission, calculated in accordance with the rates approved by our principal only if such procuring broker executes a brokerage agreement acceptable to us and our principal and the conditions as set forth in the brokerage agreement are fully and unconditionally satisfied. Although all information furnished regarding property for sale, rental, or financing is from sources deemed reliable, such information has not been verified and no express representation is made nor is any to be implied as to the accuracy thereof and it is submitted subject to errors, omissions, change of price, rental or other conditions, prior sale, lease or financing, or withdrawal without notice and to any special conditions imposed by our principal.





FLOOR PLAN FLOOR 2  $\mid$  ± 2,095 SF



VINE STREET

## FOR LEASE VINE STREET 11 Vine , Seattle, WA 98121









Newmark Grubb Knight Frank For further information, please contact our exclusive agent:

Cavan O'Keefe 206.395.2903 cavan.okeefe@ngkf.com

Brody O'Keefe 206.453.1463 brody.okeefe@ngkf.com

Licensed Washington Real Estate Brokers