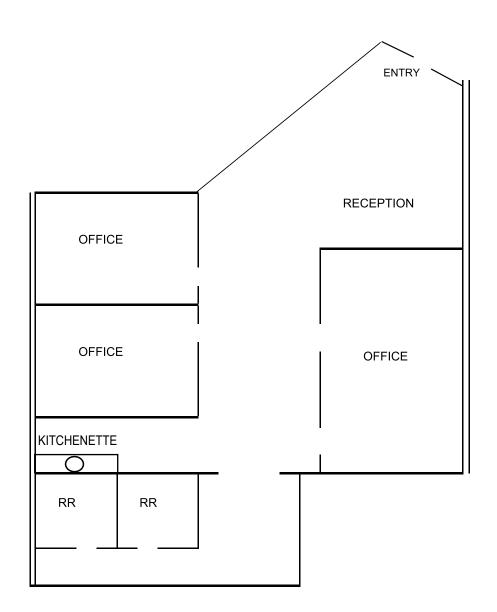

#### **Features**

- Reception
- Four (4) Offices
- Kitchenette
- Two (2) Restrooms
- Minutes from Loop 101
- Excellent Scottsdale Airpark location!

For further property information or to schedule a tour contact:

# ±1,249 SQ. FT.

7950 E Redfield Road | Suite 150 | Scottsdale, Arizona 85260

#### **NOT TO SCALE**

All information furnished regarding property for sale, rental or financing is from sources deemed reliable, but no warranty or representation is made to the accuracy thereof and same is submitted to errors, omissions, change of price, rental or other conditions, prior to sale, lease or financing or withdrawal without notice. No liability of any kind is to be imposed on the broker herein. This information has been secured from sources deemed reliable, however, we make no warranties as to its accuracy.