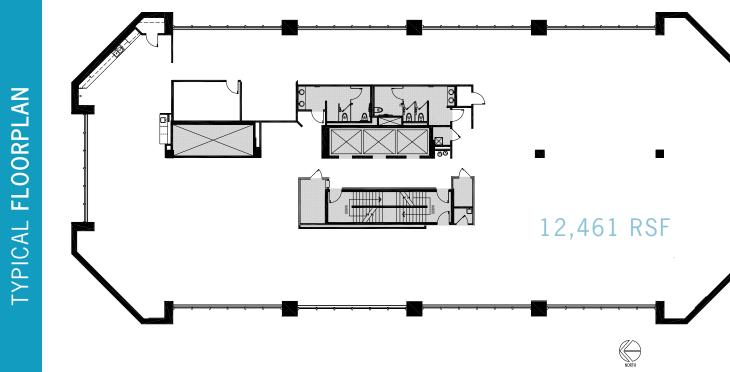

s



Abundant parking for tenants & visitors in attached parking structure



On-site fitness center



On-site banking



On-site management



On-site tenant storage



First-class lobby and common area finishes



Contemporay exterior seating areas



Monument Signage Opportunity

WITH **STUNNING VIEWS OF DOWNTOWN** DENVER TO THE NORTH AND THE MOUNTAINS TO THE WEST.

A WALK SCORE OF 90 PUTS YOU IN THE CENTER OF IT ALL.

## SURROUNDED BY DENVER'S FINEST AMENITIES

### NEARBY **RESTAURANTS**

Little Ollie's / O-Bar

Hillstone

Quality Italian

Departure

Thirsty Lion

The Cherry Cricket

### HOTELS

Marriot Moxy

JW Marriot Denver at Cherry Creek

Halcyon Hotel

Jacquard

#### SERVICES/RETAIL

U.S. Bank (On-Site)

Whole Foods Market

Pura Vida Fitness & Spa

Cherry Creek Shopping Center