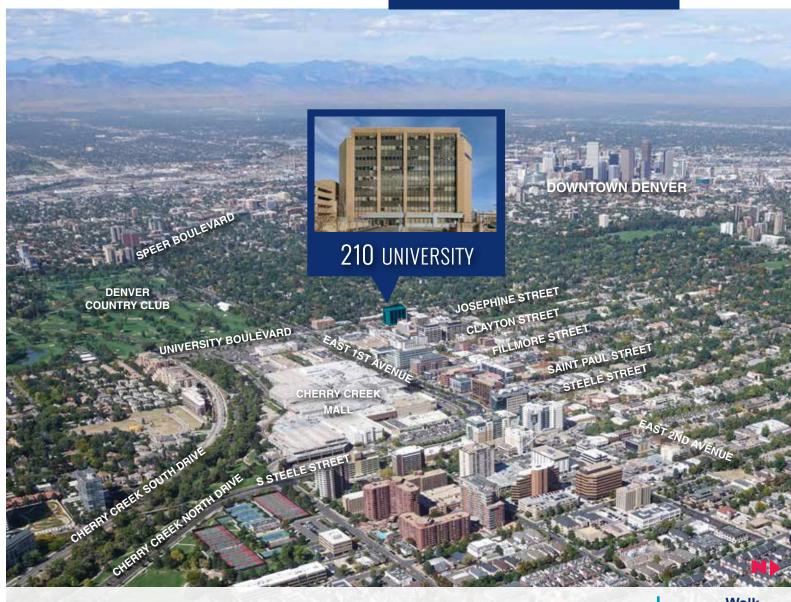

A WALK SCORE OF 90 PUTS YOU IN THE CENTER OF IT ALL.

## SURROUNDED BY DENVER'S FINEST AMENITIES