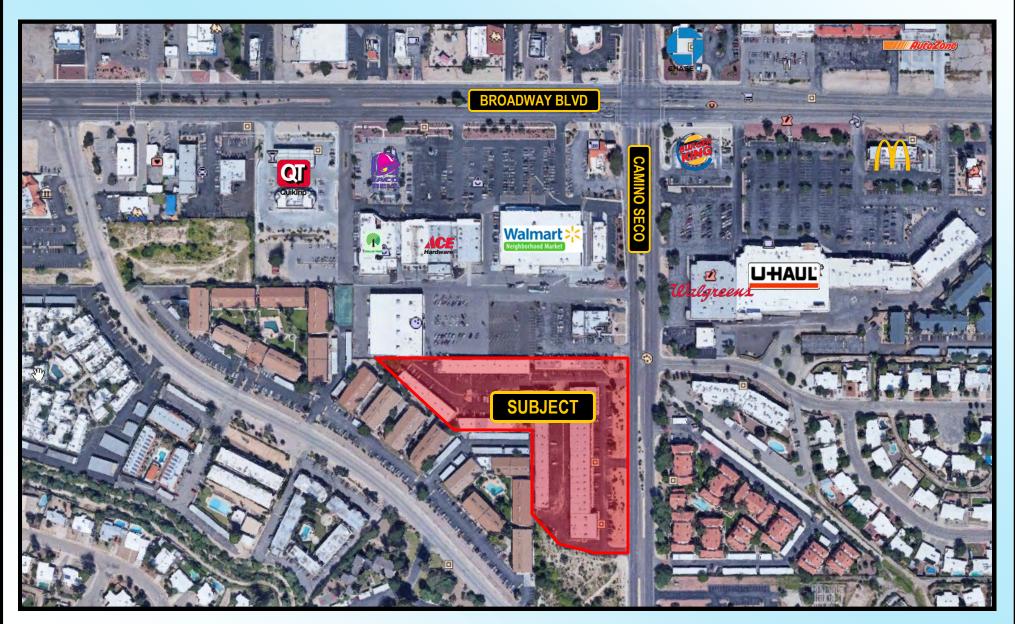

are air conditioned. The project offers abundant parking, a great eastside location and is zoned C-2.

Available Properties:



## OFFICE & INDUSTRIAL SPACE FOR LEASE Camino Seco Business Park 150 S. Camino Seco

Located just South of the SWC of Broadway
& Camino Seco
Tucson, Arizona

#### **FEATURES:**

- ✓ Conveniently Located On Tucson's East Side
- ✓ Ideal For Office and Warehouse Space
- ✓ Office Spaces Have Air Conditioning & Warehouse Spaces Have Evap Coolers
- ✓ Roll Up Doors Available
- √ ±15' Ceiling Heights
- ✓ Economical Rates

#### **AVAILABLE:**

±450 SF

±500 SF

From .75¢ SF Modified Gross

#### Camino Seco Business Park 150 S. Camino Seco Tucson, Arizona Aerial



Not To Scale Subject To Change

#### Camino Seco Business Park 150 S. Camino Seco Tucson, Arizona Aerial Map



### **EMPLOYMENT** 66% White Collar 15% Blue Collar



Camino Seco BP

**Arizona, 85710** 





355

**Total Businesses** 

2,824

Total Employees

#### **KEY FACTS**

15,016

Services

**Population** 



41.1

20%

Median Age

\$43,893

Average Household Size

Median Household Income



#### **EDUCATION**





High School Graduate



Some College

**BUSINESS** 

28% Bachelor's/Grad/Prof Degree

#### **POPULATION DETAIL**



3,854

2018 Millennial Population (Born 1981 to 1998) (Esri)



2,548

2018 Generation X Population (Born 1965 to 1980) (Esri)



3,290

2018 Baby Boomer Population (Born 1946 to 1964) (Esri)

#### **EMPLOYMENT**

#### Camino Seco BP 150 S Camino Seco, Tucson,

**Arizona, 85710** 

Ring of 3 miles

#### **BUSINESS**

67%

White Collar



Blue Collar



Services

19%