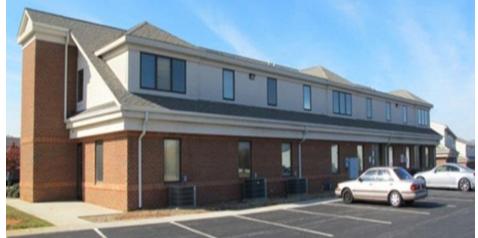

## office space for Lease 1059 Vista Park Drive

Forest, VA 24551

## **Property Features**

- 2,030 6,000 SF available
- Flexible size availability
- · Ground floor space available
- Competitive rates
- Professional office park setting in Bedford County
- Lease Rate: \$15.00 SF