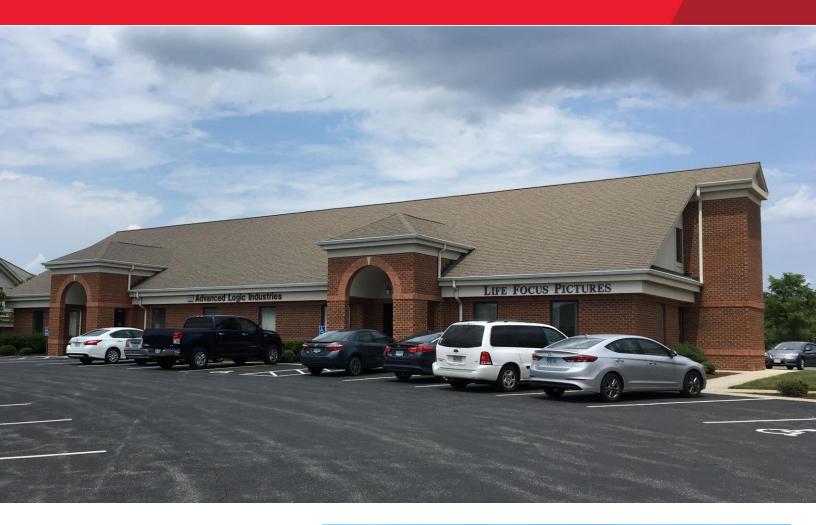

## office space for Lease 1059 Vista Park Drive

Forest, VA 24551

## **Property Features**

- 2,030 6,000 SF available
- Flexible size availability
- · Ground floor space available
- Competitive rates
- Professional office park setting in Bedford County
- Lease Rate: \$15.00 SF