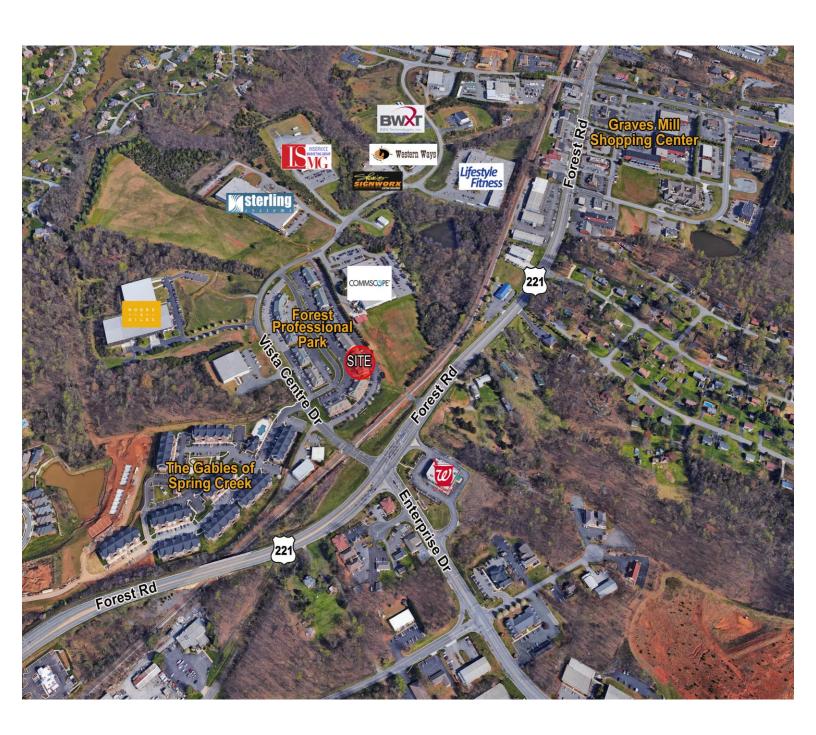

## office space for Lease 1059 Vista Park Drive

Forest, VA 24551

## **Property Features**

- 2,030 6,000 SF available
- Flexible size availability
- · Ground floor space available
- Competitive rates
- Professional office park setting in Bedford County
- Lease Rate: \$15.00 SF