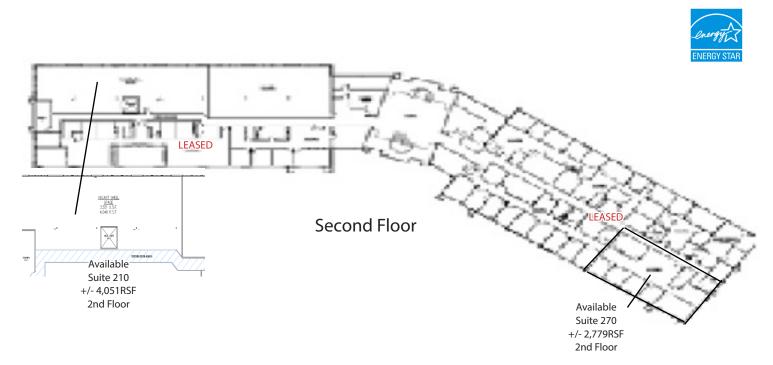

#### **PROPERTY HIGHLIGHTS**

- 65,500 SF Class-A office space +/- 4,051 SF Available (divisible) +/- 2,779 SF Available +/- 4,611 SF Available
- The latest energy efficiency, high speed data cabling, security and after-hour key access
- Within walking distance of Sacramento Light Rail service
- Professionally managed and maintained
- High-end Class-A finishes
- On-site shower facilities
- \$50/SF TI allowance included at the quoted rate
- Close proximity to numerous amenities
- Central Folsom location
- Convenient Hwy. 50 access via Folsom Blvd. & Prairie City Rd.

## Glenn Drive Technology Park 950 Glenn Drive Folsom, CA 95630

| Available Units           | Square Footage            | Rate Per Sq. Ft.        |
|---------------------------|---------------------------|-------------------------|
| 950 Glenn Drive Suite 210 | +/- 4,051 RSF (Divisible) | \$2.05/SF Full Service* |
| 950 Glenn Drive Suite 270 | +/- 2,779 RSF             | \$1.95 Full Service     |
| 950 Glenn Drive Suite 130 | +/- 4,166 RSF             | \$1.95 Full Service     |