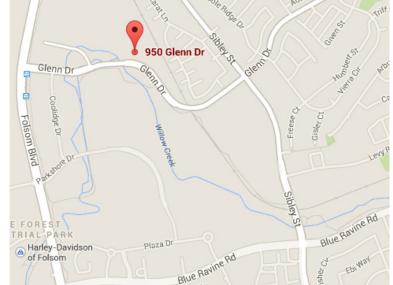

# **FOR LEASE**

Glenn Drive Technology Park 950 Glenn Drive Folsom, CA 95630

## Glenn Drive Technology Park 950 Glenn Drive Folsom, CA 95630

| Available Units           | Square Footage            | Rate Per Sq. Ft.        |
|---------------------------|---------------------------|-------------------------|
| 950 Glenn Drive Suite 210 | +/- 4,051 RSF (Divisible) | \$2.05/SF Full Service* |
| 950 Glenn Drive Suite 270 | +/- 2,779 RSF             | \$1.95 Full Service     |
| 950 Glenn Drive Suite 130 | +/- 4,166 RSF             | \$1.95 Full Service     |