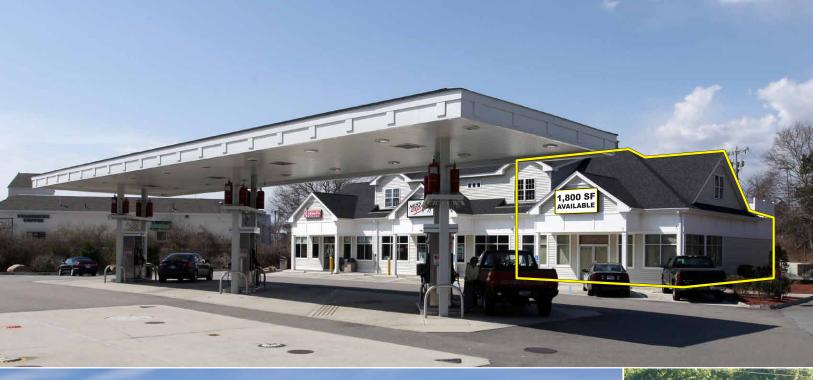

## **END CAP OPPORTUNITY**

343 Scenic Highway, Bourne, Massachusetts

- » Ample Parking
- » Available Immediately
- » Nearby Tenants include CVS, PetSmart, Ocean State Job Lot & more
- » Pylon Signage Available

## **END CAP OPPORTUNITY**

343 Scenic Highway, Bourne, Massachusetts

End Cap Opportunity - 343 Scenic Highway, Bourne, Massachusetts

FOR MORE INFORMATION CONTACT:

Sean McQuaid

Sam Peterson

781.849.9012

781.849.9016