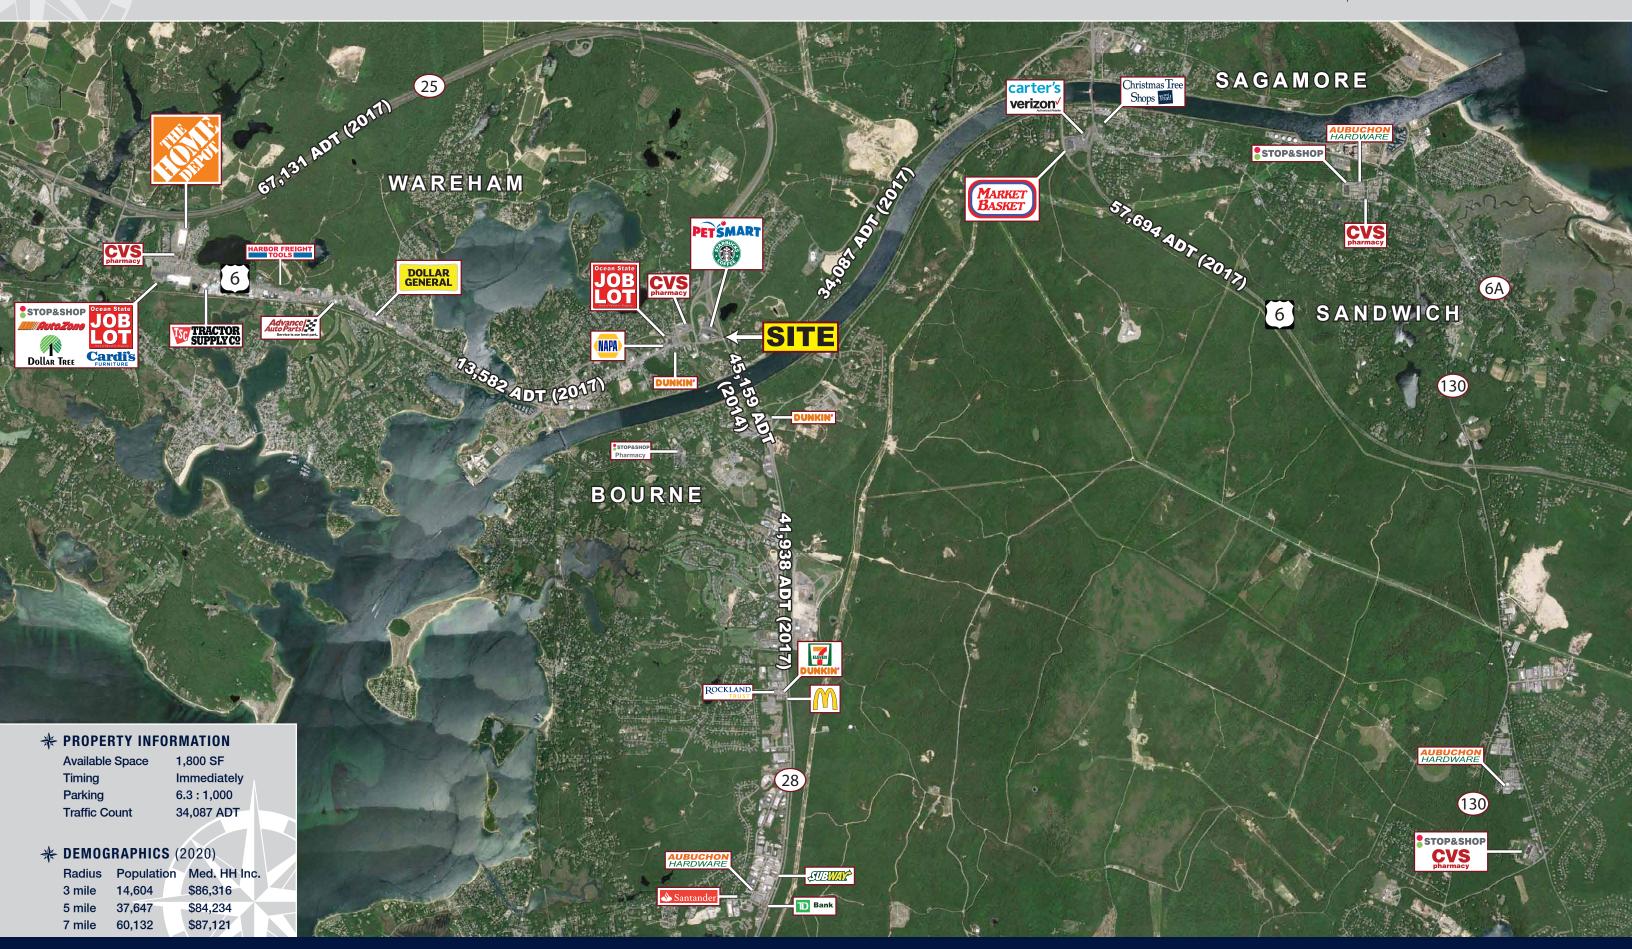

## **END CAP OPPORTUNITY**

343 Scenic Highway, Bourne, Massachusetts

- » Ample Parking
- » Available Immediately
- » Nearby Tenants include CVS, PetSmart, Ocean State Job Lot & more
- » Pylon Signage Available

## **END CAP OPPORTUNITY**

343 Scenic Highway, Bourne, Massachusetts

End Cap Opportunity - 343 Scenic Highway, Bourne, Massachusetts

FOR MORE INFORMATION CONTACT:

Sean McQuaid

Sam Peterson

781.849.9012

781.849.9016