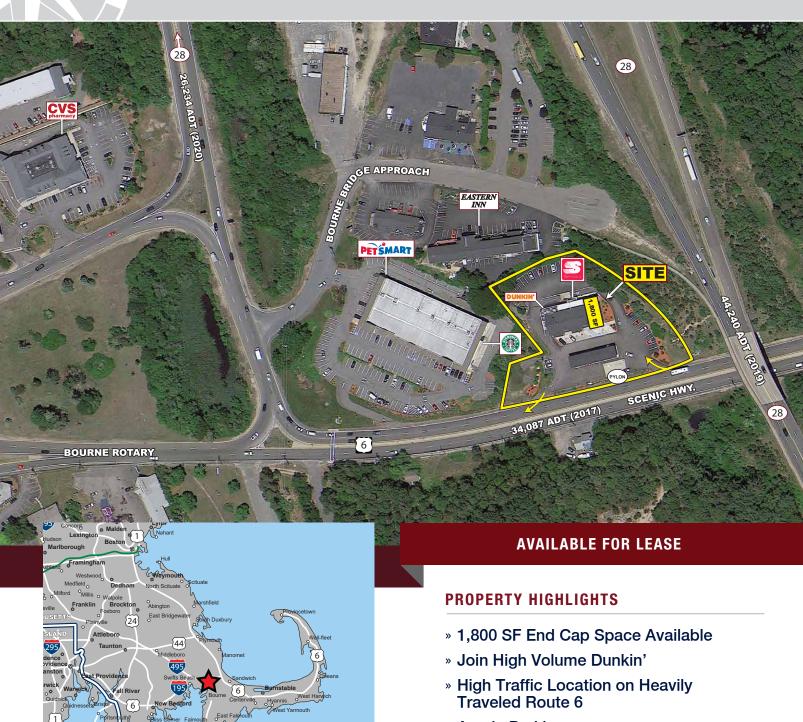

## **END CAP OPPORTUNITY**

343 Scenic Highway, Bourne, Massachusetts

- » Ample Parking
- » Available Immediately
- » Nearby Tenants include CVS, PetSmart, Ocean State Job Lot & more
- » Pylon Signage Available

## **END CAP OPPORTUNITY**

343 Scenic Highway, Bourne, Massachusetts

End Cap Opportunity - 343 Scenic Highway, Bourne, Massachusetts

FOR MORE INFORMATION CONTACT:

Sean McQuaid

Sam Peterson

781.849.9012

781.849.9016