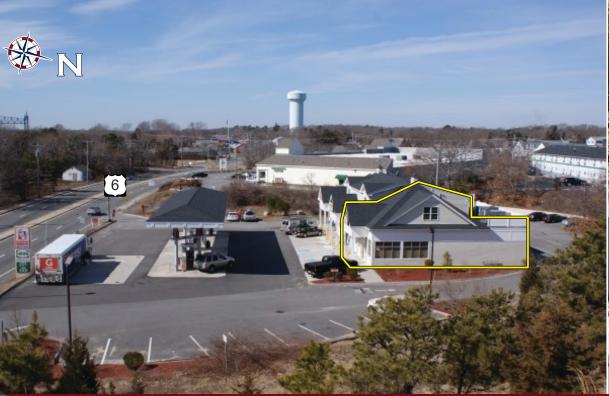

## **END CAP OPPORTUNITY**

343 Scenic Highway, Bourne, Massachusetts

- » Ample Parking
- » Available Immediately
- » Nearby Tenants include CVS, PetSmart, Ocean State Job Lot & more
- » Pylon Signage Available

## **END CAP OPPORTUNITY**

343 Scenic Highway, Bourne, Massachusetts

End Cap Opportunity - 343 Scenic Highway, Bourne, Massachusetts

FOR MORE INFORMATION CONTACT:

Sean McQuaid

Sam Peterson

781.849.9012

781.849.9016