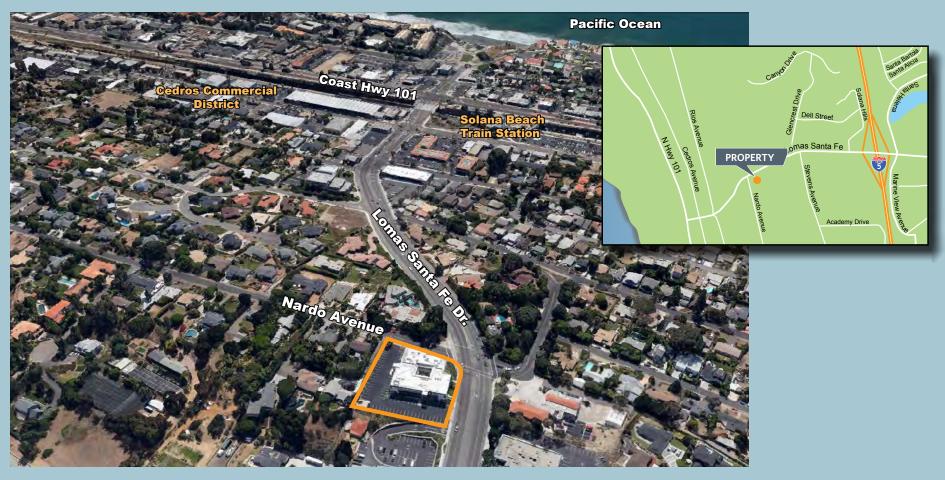

### SOLANA BEACH - an inspiring workplace environment

Solana Beach has emerged in recent years as one of the "places to be" for executives who want upscale offices in an environment with flair. Near to businesses, incredible amenities (ocean, golf, shopping, dining, etc.) and some of the County's most upscale residential areas, a Solana Beach business location has it all.

This seaside community is situated along the coast of North San Diego County, and is approximately a 30 minute drive from downtown San Diego. Sun, surf, and sand are the essence of Solana Beach, providing a truly inspiring workplace environment. There is no better place to work, live and play.

Over 13,000 residents call this four square mile beach community their home. The Pacific Ocean is to the west; Rancho Santa Fe is to the east; the City of Encinitas to the north and the City of Del Mar to the south.

# The Plaza at 505

505 Lomas Santa Fe Drive, Solana Beach, CA 92075