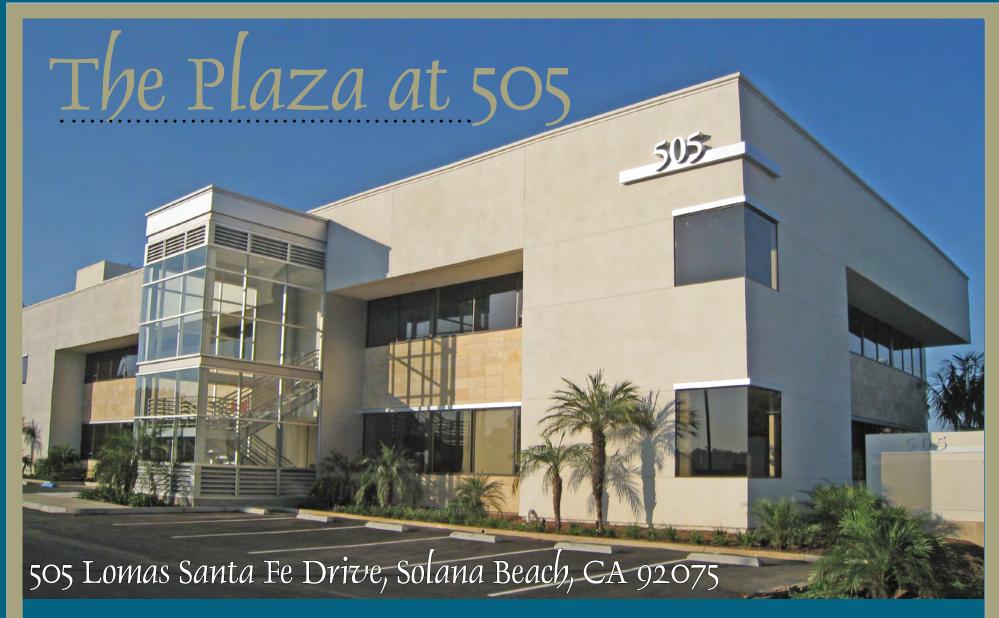

The Plaza at 505 Lomas Santa Fe is the most sophisticated Class A ocean view property in the North County office market.

With a prime location readily accessible to I-5 and the ocean, The Plaza at 505 Lomas Santa Fe is easily among the finest coastal office buildings. From its distinctive entries to its dramatic courtyard, The Plaza at 505 Lomas Santa Fe is an unmistakable statement of quality.

The Plaza at 505 Lomas Santa Fe is designed to create a superior business atmosphere. Accented in travertine stone, the exterior conveys elegance, substance, and permanence. Echoing the same quality and tones, tenants will enjoy the stone-clad courtyard, lush landscaping, and upscale restrooms. The professional atmosphere will inspire and motivate.

# The Plaza at 505

505 Lomas Santa Fe Drive, Solana Beach, CA 92075