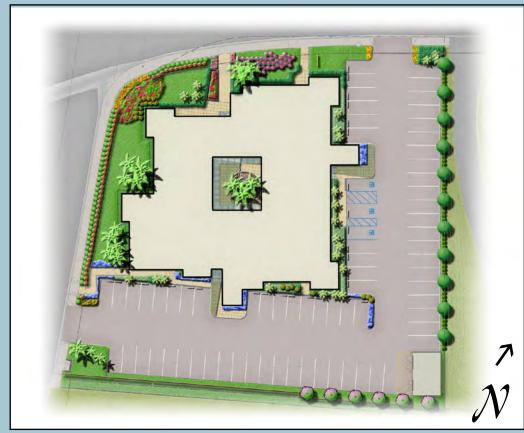

The Plaza at 505 Lomas Santa Fe is the most sophisticated Class A ocean view property in the North County office market.

With a prime location readily accessible to I-5 and the ocean, The Plaza at 505 Lomas Santa Fe is easily among the finest coastal office buildings. From its distinctive entries to its dramatic courtyard, The Plaza at 505 Lomas Santa Fe is an unmistakable statement of quality.

The Plaza at 505 Lomas Santa Fe is designed to create a superior business atmosphere. Accented in travertine stone, the exterior conveys elegance, substance, and permanence. Echoing the same quality and tones, tenants will enjoy the stone-clad courtyard, lush landscaping, and upscale restrooms. The professional atmosphere will inspire and motivate.

## **Features**

- Large private executive offices
- Easy access to I-5
- Walking distance to Cedros Shopping District and Solana Beach Coaster Station
- Easy access to Fletcher Cove Park and Pill Box Beach, as well many local eateries and amenities
- Ocean views
- Lush courtyard and gathering area
- Upscale restrooms