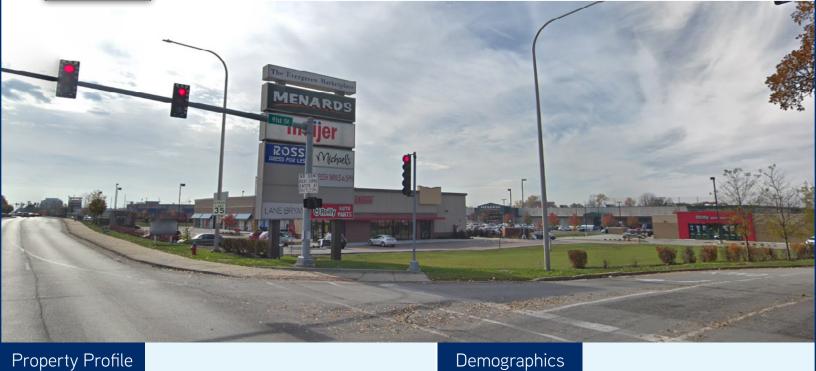

## **Property Highlights**

- Highly-visible outlot for sale at stoplight intersection in front of Menards on Western Avenue
- Adjacent to newly-built Krispy Kreme
- Strong trade area anchors including Meijer, Walmart, Sams • Club, Mariano's, Whole Foods, and more
- Asking Price: \$500,000