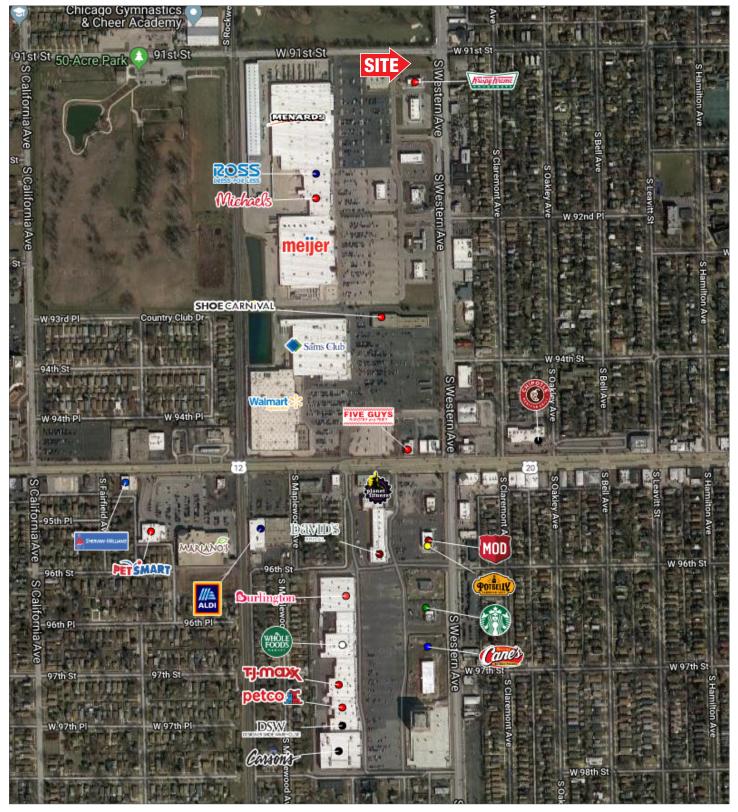

## Market Aerial

## **Property Highlights**

- Highly-visible outlot for sale at stoplight intersection in front of Menards on Western Avenue
- Adjacent to newly-built Krispy Kreme
- Strong trade area anchors including Meijer, Walmart, Sams • Club, Mariano's, Whole Foods, and more
- Asking Price: \$500,000