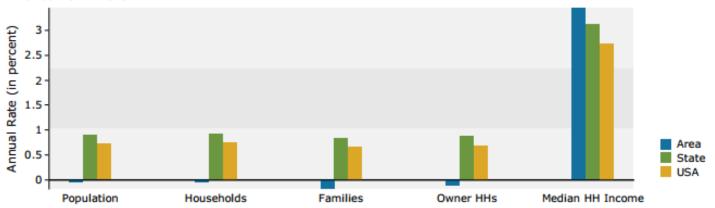

### Trends 2014-2019

# Demographic and Income Profile

Bibb County, GA 2 Bibb County, GA (13021) Geography: County

| Summary                                                                                                                                                                                                 | Cer                                                                                                                                                              | sus 2010                                                                                             |                                                                                                                                                                              | 2014                                                                                               |                                                                                                                                                                    | 20                                                                                                                                      |
|---------------------------------------------------------------------------------------------------------------------------------------------------------------------------------------------------------|------------------------------------------------------------------------------------------------------------------------------------------------------------------|------------------------------------------------------------------------------------------------------|------------------------------------------------------------------------------------------------------------------------------------------------------------------------------|----------------------------------------------------------------------------------------------------|--------------------------------------------------------------------------------------------------------------------------------------------------------------------|-----------------------------------------------------------------------------------------------------------------------------------------|
| Population                                                                                                                                                                                              |                                                                                                                                                                  | 155,547                                                                                              |                                                                                                                                                                              | 155,791                                                                                            |                                                                                                                                                                    | 155,                                                                                                                                    |
| Households                                                                                                                                                                                              |                                                                                                                                                                  | 60,295                                                                                               |                                                                                                                                                                              | 60,454                                                                                             |                                                                                                                                                                    | 60,                                                                                                                                     |
| Families                                                                                                                                                                                                |                                                                                                                                                                  | 38,714                                                                                               |                                                                                                                                                                              | 38,520                                                                                             |                                                                                                                                                                    | 38,                                                                                                                                     |
| Average Household Size                                                                                                                                                                                  |                                                                                                                                                                  | 2.48                                                                                                 |                                                                                                                                                                              | 2.47                                                                                               |                                                                                                                                                                    | - 2                                                                                                                                     |
| Owner Occupied Housing Units                                                                                                                                                                            |                                                                                                                                                                  | 33,537                                                                                               |                                                                                                                                                                              | 31,894                                                                                             |                                                                                                                                                                    | 31,                                                                                                                                     |
| Renter Occupied Housing Units                                                                                                                                                                           |                                                                                                                                                                  | 26,758                                                                                               |                                                                                                                                                                              | 28,560                                                                                             |                                                                                                                                                                    | 28,                                                                                                                                     |
| Median Age                                                                                                                                                                                              |                                                                                                                                                                  | 35.5                                                                                                 |                                                                                                                                                                              | 36.1                                                                                               |                                                                                                                                                                    |                                                                                                                                         |
| Trends: 2014 - 2019 Annual Rate                                                                                                                                                                         |                                                                                                                                                                  | Area                                                                                                 |                                                                                                                                                                              | State                                                                                              |                                                                                                                                                                    | Natio                                                                                                                                   |
| Population                                                                                                                                                                                              |                                                                                                                                                                  | -0.07%                                                                                               |                                                                                                                                                                              | 0.90%                                                                                              |                                                                                                                                                                    | 0.7                                                                                                                                     |
| Households                                                                                                                                                                                              |                                                                                                                                                                  | -0.07%                                                                                               |                                                                                                                                                                              | 0.93%                                                                                              |                                                                                                                                                                    | 0.7                                                                                                                                     |
| Families                                                                                                                                                                                                |                                                                                                                                                                  | -0.19%                                                                                               |                                                                                                                                                                              | 0.84%                                                                                              |                                                                                                                                                                    | 0.6                                                                                                                                     |
| Owner HHs                                                                                                                                                                                               |                                                                                                                                                                  | -0.13%                                                                                               |                                                                                                                                                                              | 0.89%                                                                                              |                                                                                                                                                                    | 0.6                                                                                                                                     |
| Median Household Income                                                                                                                                                                                 |                                                                                                                                                                  | 3.45%                                                                                                |                                                                                                                                                                              | 3.11%                                                                                              |                                                                                                                                                                    | 2.                                                                                                                                      |
|                                                                                                                                                                                                         |                                                                                                                                                                  |                                                                                                      | 20                                                                                                                                                                           | 14                                                                                                 | 20                                                                                                                                                                 | 19                                                                                                                                      |
| Households by Income                                                                                                                                                                                    |                                                                                                                                                                  |                                                                                                      | Number                                                                                                                                                                       | Percent                                                                                            | Number                                                                                                                                                             | Per                                                                                                                                     |
| <\$15,000                                                                                                                                                                                               |                                                                                                                                                                  |                                                                                                      | 13,822                                                                                                                                                                       | 22.9%                                                                                              | 13,229                                                                                                                                                             | 22                                                                                                                                      |
| \$15,000 - \$24,999                                                                                                                                                                                     |                                                                                                                                                                  |                                                                                                      | 9,071                                                                                                                                                                        | 15.0%                                                                                              | 6,878                                                                                                                                                              | 11                                                                                                                                      |
| \$25,000 - \$34,999                                                                                                                                                                                     |                                                                                                                                                                  |                                                                                                      | 7,003                                                                                                                                                                        | 11.6%                                                                                              | 5,894                                                                                                                                                              | 9                                                                                                                                       |
| \$35,000 - \$49,999                                                                                                                                                                                     |                                                                                                                                                                  |                                                                                                      | 7,527                                                                                                                                                                        | 12.5%                                                                                              | 7,568                                                                                                                                                              | 12                                                                                                                                      |
| \$50,000 - \$74,999                                                                                                                                                                                     |                                                                                                                                                                  |                                                                                                      | 8,972                                                                                                                                                                        | 14.8%                                                                                              | 8,688                                                                                                                                                              | 14                                                                                                                                      |
| \$75,000 - \$99,999                                                                                                                                                                                     |                                                                                                                                                                  |                                                                                                      | 5,436                                                                                                                                                                        | 9.0%                                                                                               | 7,148                                                                                                                                                              | 11                                                                                                                                      |
| \$100,000 - \$149,999                                                                                                                                                                                   |                                                                                                                                                                  |                                                                                                      | 5,044                                                                                                                                                                        | 8.3%                                                                                               | 5,989                                                                                                                                                              | 9                                                                                                                                       |
| \$150,000 - \$199,999                                                                                                                                                                                   |                                                                                                                                                                  |                                                                                                      | 1,559                                                                                                                                                                        | 2.6%                                                                                               | 2,216                                                                                                                                                              | 3                                                                                                                                       |
| \$200,000+                                                                                                                                                                                              |                                                                                                                                                                  |                                                                                                      | 2,020                                                                                                                                                                        | 3.3%                                                                                               | 2,642                                                                                                                                                              | 4                                                                                                                                       |
| 4200,0001                                                                                                                                                                                               |                                                                                                                                                                  |                                                                                                      | 2,020                                                                                                                                                                        | 3.370                                                                                              | 2,012                                                                                                                                                              |                                                                                                                                         |
| Median Household Income                                                                                                                                                                                 |                                                                                                                                                                  |                                                                                                      | \$35,484                                                                                                                                                                     |                                                                                                    | \$42,042                                                                                                                                                           |                                                                                                                                         |
| Average Household Income                                                                                                                                                                                |                                                                                                                                                                  |                                                                                                      | \$55,189                                                                                                                                                                     |                                                                                                    | \$64,816                                                                                                                                                           |                                                                                                                                         |
| Per Capita Income                                                                                                                                                                                       |                                                                                                                                                                  |                                                                                                      | \$21,766                                                                                                                                                                     |                                                                                                    | \$25,378                                                                                                                                                           |                                                                                                                                         |
| Ter capita meane                                                                                                                                                                                        | Census 20                                                                                                                                                        | 10                                                                                                   |                                                                                                                                                                              | 14                                                                                                 |                                                                                                                                                                    | 19                                                                                                                                      |
| Population by Age                                                                                                                                                                                       | Number                                                                                                                                                           | Percent                                                                                              | Number                                                                                                                                                                       | Percent                                                                                            | Number                                                                                                                                                             | Per                                                                                                                                     |
| 0 - 4                                                                                                                                                                                                   | 11,465                                                                                                                                                           | 7.4%                                                                                                 | 10,944                                                                                                                                                                       | 7.0%                                                                                               | 10,986                                                                                                                                                             | 7                                                                                                                                       |
| 0 - 4                                                                                                                                                                                                   | 11,403                                                                                                                                                           | 7.470                                                                                                |                                                                                                                                                                              | 7.070                                                                                              | 10,500                                                                                                                                                             |                                                                                                                                         |
| 5 - 9                                                                                                                                                                                                   | 10.931                                                                                                                                                           | 7.0%                                                                                                 |                                                                                                                                                                              | 6.9%                                                                                               | 10.325                                                                                                                                                             | - 6                                                                                                                                     |
| 5 - 9                                                                                                                                                                                                   | 10,931                                                                                                                                                           | 7.0%                                                                                                 | 10,825                                                                                                                                                                       | 6.9%                                                                                               | 10,325                                                                                                                                                             |                                                                                                                                         |
| 10 - 14                                                                                                                                                                                                 | 10,833                                                                                                                                                           | 7.0%                                                                                                 | 10,825<br>10,630                                                                                                                                                             | 6.8%                                                                                               | 10,436                                                                                                                                                             | 6                                                                                                                                       |
| 10 - 14<br>15 - 19                                                                                                                                                                                      | 10,833<br>11,777                                                                                                                                                 | 7.0%<br>7.6%                                                                                         | 10,825<br>10,630<br>11,211                                                                                                                                                   | 6.8%<br>7.2%                                                                                       | 10,436<br>11,048                                                                                                                                                   | 6<br>7                                                                                                                                  |
| 10 - 14<br>15 - 19<br>20 - 24                                                                                                                                                                           | 10,833<br>11,777<br>11,537                                                                                                                                       | 7.0%<br>7.6%<br>7.4%                                                                                 | 10,825<br>10,630<br>11,211<br>11,664                                                                                                                                         | 6.8%<br>7.2%<br>7.5%                                                                               | 10,436<br>11,048<br>10,891                                                                                                                                         | 6<br>7<br>7                                                                                                                             |
| 10 - 14<br>15 - 19<br>20 - 24<br>25 - 34                                                                                                                                                                | 10,833<br>11,777<br>11,537<br>20,188                                                                                                                             | 7.0%<br>7.6%<br>7.4%<br>13.0%                                                                        | 10,825<br>10,630<br>11,211<br>11,664<br>20,526                                                                                                                               | 6.8%<br>7.2%<br>7.5%<br>13.2%                                                                      | 10,436<br>11,048<br>10,891<br>20,146                                                                                                                               | 6<br>7<br>7<br>13                                                                                                                       |
| 10 - 14<br>15 - 19<br>20 - 24<br>25 - 34<br>35 - 44                                                                                                                                                     | 10,833<br>11,777<br>11,537<br>20,188<br>19,047                                                                                                                   | 7.0%<br>7.6%<br>7.4%<br>13.0%<br>12.2%                                                               | 10,825<br>10,630<br>11,211<br>11,664<br>20,526<br>18,738                                                                                                                     | 6.8%<br>7.2%<br>7.5%<br>13.2%<br>12.0%                                                             | 10,436<br>11,048<br>10,891<br>20,146<br>18,706                                                                                                                     | 6<br>7<br>7<br>13<br>12                                                                                                                 |
| 10 - 14<br>15 - 19<br>20 - 24<br>25 - 34<br>35 - 44<br>45 - 54                                                                                                                                          | 10,833<br>11,777<br>11,537<br>20,188<br>19,047<br>21,631                                                                                                         | 7.0%<br>7.6%<br>7.4%<br>13.0%<br>12.2%<br>13.9%                                                      | 10,825<br>10,630<br>11,211<br>11,664<br>20,526<br>18,738<br>19,888                                                                                                           | 6.8%<br>7.2%<br>7.5%<br>13.2%<br>12.0%                                                             | 10,436<br>11,048<br>10,891<br>20,146<br>18,706<br>18,618                                                                                                           | 6<br>7<br>7<br>13<br>12                                                                                                                 |
| 10 - 14<br>15 - 19<br>20 - 24<br>25 - 34<br>35 - 44<br>45 - 54<br>55 - 64                                                                                                                               | 10,833<br>11,777<br>11,537<br>20,188<br>19,047<br>21,631<br>18,449                                                                                               | 7.0%<br>7.6%<br>7.4%<br>13.0%<br>12.2%<br>13.9%<br>11.9%                                             | 10,825<br>10,630<br>11,211<br>11,664<br>20,526<br>18,738<br>19,888<br>19,546                                                                                                 | 6.8%<br>7.2%<br>7.5%<br>13.2%<br>12.0%<br>12.8%<br>12.5%                                           | 10,436<br>11,048<br>10,891<br>20,146<br>18,706<br>18,618<br>19,466                                                                                                 | 6<br>7<br>7<br>13<br>12<br>12                                                                                                           |
| 10 - 14<br>15 - 19<br>20 - 24<br>25 - 34<br>35 - 44<br>45 - 54<br>55 - 64<br>65 - 74                                                                                                                    | 10,833<br>11,777<br>11,537<br>20,188<br>19,047<br>21,631<br>18,449<br>10,462                                                                                     | 7.0%<br>7.6%<br>7.4%<br>13.0%<br>12.2%<br>13.9%<br>11.9%                                             | 10,825<br>10,630<br>11,211<br>11,664<br>20,526<br>18,738<br>19,888<br>19,546<br>12,408                                                                                       | 6.8%<br>7.2%<br>7.5%<br>13.2%<br>12.0%<br>12.8%<br>12.5%<br>8.0%                                   | 10,436<br>11,048<br>10,891<br>20,146<br>18,706<br>18,618<br>19,466<br>14,447                                                                                       | 6<br>7<br>7<br>13<br>12<br>12<br>12                                                                                                     |
| 10 - 14<br>15 - 19<br>20 - 24<br>25 - 34<br>35 - 44<br>45 - 54<br>55 - 64<br>65 - 74<br>75 - 84                                                                                                         | 10,833<br>11,777<br>11,537<br>20,188<br>19,047<br>21,631<br>18,449<br>10,462<br>6,602                                                                            | 7.0%<br>7.6%<br>7.4%<br>13.0%<br>12.2%<br>13.9%<br>11.9%<br>6.7%<br>4.2%                             | 10,825<br>10,630<br>11,211<br>11,664<br>20,526<br>18,738<br>19,888<br>19,546<br>12,408<br>6,514                                                                              | 6.8%<br>7.2%<br>7.5%<br>13.2%<br>12.0%<br>12.8%<br>12.5%<br>8.0%<br>4.2%                           | 10,436<br>11,048<br>10,891<br>20,146<br>18,706<br>18,618<br>19,466<br>14,447<br>7,148                                                                              | 6<br>7<br>7<br>13<br>12<br>12<br>12<br>9                                                                                                |
| 10 - 14<br>15 - 19<br>20 - 24<br>25 - 34<br>35 - 44<br>45 - 54<br>55 - 64<br>65 - 74                                                                                                                    | 10,833<br>11,777<br>11,537<br>20,188<br>19,047<br>21,631<br>18,449<br>10,462<br>6,602<br>2,625                                                                   | 7.0%<br>7.6%<br>7.4%<br>13.0%<br>12.2%<br>13.9%<br>11.9%<br>6.7%<br>4.2%<br>1.7%                     | 10,825<br>10,630<br>11,211<br>11,664<br>20,526<br>18,738<br>19,888<br>19,546<br>12,408<br>6,514<br>2,897                                                                     | 6.8% 7.2% 7.5% 13.2% 12.0% 12.8% 12.5% 8.0% 4.2% 1.9%                                              | 10,436<br>11,048<br>10,891<br>20,146<br>18,706<br>18,618<br>19,466<br>14,447<br>7,148<br>3,009                                                                     | 6<br>7<br>7<br>13<br>12<br>12<br>12<br>9<br>4                                                                                           |
| 10 - 14<br>15 - 19<br>20 - 24<br>25 - 34<br>35 - 44<br>45 - 54<br>55 - 64<br>65 - 74<br>75 - 84<br>85+                                                                                                  | 10,833<br>11,777<br>11,537<br>20,188<br>19,047<br>21,631<br>18,449<br>10,462<br>6,602<br>2,625<br>Census 20                                                      | 7.0%<br>7.6%<br>7.4%<br>13.0%<br>12.2%<br>13.9%<br>11.9%<br>6.7%<br>4.2%<br>1.7%                     | 10,825<br>10,630<br>11,211<br>11,664<br>20,526<br>18,738<br>19,888<br>19,546<br>12,408<br>6,514<br>2,897                                                                     | 6.8%<br>7.2%<br>7.5%<br>13.2%<br>12.0%<br>12.8%<br>12.5%<br>8.0%<br>4.2%<br>1.9%                   | 10,436<br>11,048<br>10,891<br>20,146<br>18,706<br>18,618<br>19,466<br>14,447<br>7,148<br>3,009                                                                     | 6<br>7<br>7<br>13<br>12<br>12<br>12<br>12<br>9<br>4                                                                                     |
| 10 - 14<br>15 - 19<br>20 - 24<br>25 - 34<br>35 - 44<br>45 - 54<br>55 - 64<br>65 - 74<br>75 - 84<br>85+<br>Race and Ethnicity                                                                            | 10,833<br>11,777<br>11,537<br>20,188<br>19,047<br>21,631<br>18,449<br>10,462<br>6,602<br>2,625<br><b>Census 20</b><br>Number                                     | 7.0%<br>7.6%<br>7.4%<br>13.0%<br>12.2%<br>13.9%<br>11.9%<br>6.7%<br>4.2%<br>1.7%                     | 10,825<br>10,630<br>11,211<br>11,664<br>20,526<br>18,738<br>19,888<br>19,546<br>12,408<br>6,514<br>2,897                                                                     | 6.8% 7.2% 7.5% 13.2% 12.0% 12.8% 12.5% 8.0% 4.2% 1.9%                                              | 10,436<br>11,048<br>10,891<br>20,146<br>18,706<br>18,618<br>19,466<br>14,447<br>7,148<br>3,009                                                                     | 6<br>7<br>7<br>13<br>12<br>12<br>12<br>9<br>4<br>1<br>1019                                                                              |
| 10 - 14<br>15 - 19<br>20 - 24<br>25 - 34<br>35 - 44<br>45 - 54<br>55 - 64<br>65 - 74<br>75 - 84<br>85+<br>Race and Ethnicity<br>White Alone                                                             | 10,833<br>11,777<br>11,537<br>20,188<br>19,047<br>21,631<br>18,449<br>10,462<br>6,602<br>2,625<br><b>Census 20</b><br>Number<br>67,199                           | 7.0%<br>7.6%<br>7.4%<br>13.0%<br>12.2%<br>13.9%<br>11.9%<br>6.7%<br>4.2%<br>1.7%<br>Percent<br>43.2% | 10,825<br>10,630<br>11,211<br>11,664<br>20,526<br>18,738<br>19,888<br>19,546<br>12,408<br>6,514<br>2,897<br>20<br>Number<br>64,762                                           | 6.8% 7.2% 7.5% 13.2% 12.0% 12.8% 12.5% 8.0% 4.2% 1.9% Percent 41.6%                                | 10,436<br>11,048<br>10,891<br>20,146<br>18,706<br>18,618<br>19,466<br>14,447<br>7,148<br>3,009<br>Number<br>61,153                                                 | 6<br>7<br>7<br>13<br>12<br>12<br>12<br>9<br>4<br>1<br>10<br>19<br>Per<br>39                                                             |
| 10 - 14<br>15 - 19<br>20 - 24<br>25 - 34<br>35 - 44<br>45 - 54<br>55 - 64<br>65 - 74<br>75 - 84<br>85+<br>Race and Ethnicity<br>White Alone<br>Black Alone                                              | 10,833<br>11,777<br>11,537<br>20,188<br>19,047<br>21,631<br>18,449<br>10,462<br>6,602<br>2,625<br><b>Census 20</b><br>Number                                     | 7.0%<br>7.6%<br>7.4%<br>13.0%<br>12.2%<br>13.9%<br>11.9%<br>6.7%<br>4.2%<br>1.7%                     | 10,825<br>10,630<br>11,211<br>11,664<br>20,526<br>18,738<br>19,888<br>19,546<br>12,408<br>6,514<br>2,897                                                                     | 6.8% 7.2% 7.5% 13.2% 12.0% 12.8% 12.5% 8.0% 4.2% 1.9%                                              | 10,436<br>11,048<br>10,891<br>20,146<br>18,706<br>18,618<br>19,466<br>14,447<br>7,148<br>3,009                                                                     | 6<br>7<br>7<br>13<br>12<br>12<br>12<br>9<br>4<br>1<br>10<br>19<br>Per<br>39                                                             |
| 10 - 14<br>15 - 19<br>20 - 24<br>25 - 34<br>35 - 44<br>45 - 54<br>55 - 64<br>65 - 74<br>75 - 84<br>85+<br>Race and Ethnicity<br>White Alone                                                             | 10,833<br>11,777<br>11,537<br>20,188<br>19,047<br>21,631<br>18,449<br>10,462<br>6,602<br>2,625<br><b>Census 20</b><br>Number<br>67,199                           | 7.0% 7.6% 7.4% 13.0% 12.2% 13.9% 11.9% 6.7% 4.2% 1.7%  Percent 43.2% 52.1% 0.2%                      | 10,825<br>10,630<br>11,211<br>11,664<br>20,526<br>18,738<br>19,888<br>19,546<br>12,408<br>6,514<br>2,897<br>20<br>Number<br>64,762                                           | 6.8% 7.2% 7.5% 13.2% 12.0% 12.8% 12.5% 8.0% 4.2% 1.9%  Percent 41.6% 53.1% 0.2%                    | 10,436<br>11,048<br>10,891<br>20,146<br>18,706<br>18,618<br>19,466<br>14,447<br>7,148<br>3,009<br>Number<br>61,153<br>84,163<br>400                                | 6<br>7<br>7<br>13<br>12<br>12<br>12<br>9<br>4<br>1<br>10<br>19<br>Per<br>39<br>54                                                       |
| 10 - 14<br>15 - 19<br>20 - 24<br>25 - 34<br>35 - 44<br>45 - 54<br>55 - 64<br>65 - 74<br>75 - 84<br>85+<br>Race and Ethnicity<br>White Alone<br>Black Alone                                              | 10,833<br>11,777<br>11,537<br>20,188<br>19,047<br>21,631<br>18,449<br>10,462<br>6,602<br>2,625<br><b>Census 20</b><br>Number<br>67,199<br>81,116                 | 7.0% 7.6% 7.4% 13.0% 12.2% 13.9% 11.9% 6.7% 4.2% 1.7%  Percent 43.2% 52.1%                           | 10,825<br>10,630<br>11,211<br>11,664<br>20,526<br>18,738<br>19,888<br>19,546<br>12,408<br>6,514<br>2,897<br>Number<br>64,762<br>82,701                                       | 6.8% 7.2% 7.5% 13.2% 12.0% 12.8% 12.5% 8.0% 4.2% 1.9%  Percent 41.6% 53.1%                         | 10,436<br>11,048<br>10,891<br>20,146<br>18,706<br>18,618<br>19,466<br>14,447<br>7,148<br>3,009<br>Number<br>61,153<br>84,163                                       | 6<br>7<br>7<br>13<br>12<br>12<br>12<br>9<br>4<br>1<br>10<br>19<br>Per<br>39<br>54                                                       |
| 10 - 14<br>15 - 19<br>20 - 24<br>25 - 34<br>35 - 44<br>45 - 54<br>55 - 64<br>65 - 74<br>75 - 84<br>85+<br>Race and Ethnicity<br>White Alone<br>Black Alone<br>American Indian Alone                     | 10,833<br>11,777<br>11,537<br>20,188<br>19,047<br>21,631<br>18,449<br>10,462<br>6,602<br>2,625<br><b>Census 20</b><br>Number<br>67,199<br>81,116<br>332          | 7.0% 7.6% 7.4% 13.0% 12.2% 13.9% 11.9% 6.7% 4.2% 1.7%  Percent 43.2% 52.1% 0.2%                      | 10,825<br>10,630<br>11,211<br>11,664<br>20,526<br>18,738<br>19,888<br>19,546<br>12,408<br>6,514<br>2,897<br>20<br>Number<br>64,762<br>82,701<br>364                          | 6.8% 7.2% 7.5% 13.2% 12.0% 12.8% 12.5% 8.0% 4.2% 1.9%  Percent 41.6% 53.1% 0.2%                    | 10,436<br>11,048<br>10,891<br>20,146<br>18,706<br>18,618<br>19,466<br>14,447<br>7,148<br>3,009<br>Number<br>61,153<br>84,163<br>400                                | 6<br>7<br>7<br>13<br>12<br>12<br>12<br>9<br>4<br>1<br>1<br>019<br>Pen<br>39<br>54                                                       |
| 10 - 14 15 - 19 20 - 24 25 - 34 35 - 44 45 - 54 55 - 64 65 - 74 75 - 84 85+  Race and Ethnicity  White Alone Black Alone American Indian Alone Asian Alone                                              | 10,833<br>11,777<br>11,537<br>20,188<br>19,047<br>21,631<br>18,449<br>10,462<br>6,602<br>2,625<br><b>Census 20</b><br>Number<br>67,199<br>81,116<br>332<br>2,531 | 7.0% 7.6% 7.4% 13.0% 12.2% 13.9% 11.9% 6.7% 4.2% 1.7%  110  Percent 43.2% 52.1% 0.2% 1.6%            | 10,825<br>10,630<br>11,211<br>11,664<br>20,526<br>18,738<br>19,888<br>19,546<br>12,408<br>6,514<br>2,897<br>20<br>Number<br>64,762<br>82,701<br>364<br>2,861                 | 6.8% 7.2% 7.5% 13.2% 12.0% 12.8% 12.5% 8.0% 4.2% 1.9% 914 Percent 41.6% 53.1% 0.2% 1.8%            | 10,436<br>11,048<br>10,891<br>20,146<br>18,706<br>18,618<br>19,466<br>14,447<br>7,148<br>3,009<br>20<br>Number<br>61,153<br>84,163<br>400<br>3,299                 | 67 77 13 12 12 12 12 19 4 11 19 Per 39 54 0 2                                                                                           |
| 10 - 14 15 - 19 20 - 24 25 - 34 35 - 44 45 - 54 55 - 64 65 - 74 75 - 84 85+  Race and Ethnicity White Alone Black Alone American Indian Alone Asian Alone Pacific Islander Alone                        | 10,833<br>11,777<br>11,537<br>20,188<br>19,047<br>21,631<br>18,449<br>10,462<br>6,602<br>2,625<br>Census 20<br>Number<br>67,199<br>81,116<br>332<br>2,531<br>120 | 7.0% 7.6% 7.4% 13.0% 12.2% 13.9% 11.9% 6.7% 4.2% 1.7%  910  Percent 43.2% 52.1% 0.2% 1.6% 0.1%       | 10,825<br>10,630<br>11,211<br>11,664<br>20,526<br>18,738<br>19,888<br>19,546<br>12,408<br>6,514<br>2,897<br>20<br>Number<br>64,762<br>82,701<br>364<br>2,861<br>125          | 6.8% 7.2% 7.5% 13.2% 12.0% 12.8% 12.5% 8.0% 4.2% 1.9% 1.4  Percent 41.6% 53.1% 0.2% 1.8% 0.1%      | 10,436<br>11,048<br>10,891<br>20,146<br>18,706<br>18,618<br>19,466<br>14,447<br>7,148<br>3,009<br>20<br>Number<br>61,153<br>84,163<br>400<br>3,299<br>137          | 6<br>7<br>7<br>13<br>12<br>12<br>12<br>9<br>4<br>1<br>1<br>9<br>9<br>9<br>4<br>1<br>9<br>9<br>9<br>9<br>9<br>9<br>9<br>9<br>9<br>9<br>9 |
| 10 - 14 15 - 19 20 - 24 25 - 34 35 - 44 45 - 54 55 - 64 65 - 74 75 - 84 85+  Race and Ethnicity  White Alone Black Alone American Indian Alone Asian Alone Pacific Islander Alone Some Other Race Alone | 10,833 11,777 11,537 20,188 19,047 21,631 18,449 10,462 6,602 2,625 Census 20 Number 67,199 81,116 332 2,531 120 2,014                                           | 7.0% 7.6% 7.4% 13.0% 12.2% 13.9% 11.9% 6.7% 4.2% 1.7%  110  Percent 43.2% 52.1% 0.2% 1.6% 0.1% 1.3%  | 10,825<br>10,630<br>11,211<br>11,664<br>20,526<br>18,738<br>19,888<br>19,546<br>12,408<br>6,514<br>2,897<br>20<br>Number<br>64,762<br>82,701<br>364<br>2,861<br>125<br>2,512 | 6.8% 7.2% 7.5% 13.2% 12.0% 12.8% 12.5% 8.0% 4.2% 1.9% 1.4  Percent 41.6% 53.1% 0.2% 1.8% 0.1% 1.6% | 10,436<br>11,048<br>10,891<br>20,146<br>18,706<br>18,618<br>19,466<br>14,447<br>7,148<br>3,009<br>20<br>Number<br>61,153<br>84,163<br>400<br>3,299<br>137<br>3,233 | 6<br>6<br>7<br>7<br>13<br>12<br>12<br>12<br>9<br>4<br>1<br>10<br>19<br>Pen<br>39<br>54<br>0<br>2<br>0<br>2                              |