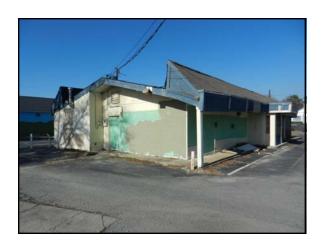

DING**

3272 Vineville Avenue Macon, Bibb County, Georgia 31204



EBERHARDT & BARRY INC



- 2,720± SF Restaurant Building
- Seating Capacity: 65
- .50± Acres 140' frontage on Vineville Avenue; 157' depth
- Two multi-directional curb cuts onto Vineville Avenue
- Daily traffic count: 16,550 vehicles per day
- Parking: 40± Asphalt paved spaces
- Zoned C-2

SALES PRICE: \$399,000 LEASE RATE: \$2,500 PER MONTH

### FOR MORE DETAILS CONTACT:

Created 2/9/15

Patrick Barry | pbarry@cbcworldwide.com Coldwell Banker Commercial Eberhardt & Barry Inc. www.coldwellbankercommercialeb.com

Main Fax 478-746-8171 478-746-1362

**Toll Free** 800-926-0990

Cell

478-718-1806

990 Riverside Drive Macon, GA 31201



EBERHARDT & BARRY INC.

### 3272 Vineville Avenue - Macon, GA 31204

## **PHOTOS**















3272 Vineville Avenue - Macon, GA 31204









# Demographic and Income Profile

Bibb County, GA 2 Bibb County, GA (13021) Geography: County

| Summary                                                                                                                                                                                                 | Cer                                                                                                                                                              | sus 2010                                                                                             |                                                                                                                                                                              | 2014