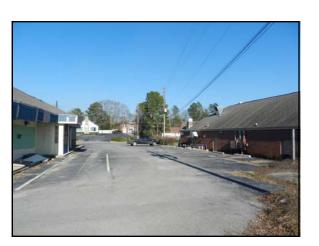

NG**

3272 Vineville Avenue Macon, Bibb County, Georgia 31204



EBERHARDT & BARRY INC



- 2,720± SF Restaurant Building
- Seating Capacity: 65
- .50± Acres 140' frontage on Vineville Avenue; 157' depth
- Two multi-directional curb cuts onto Vineville Avenue
- Daily traffic count: 16,550 vehicles per day
- Parking: 40± Asphalt paved spaces
- Zoned C-2

SALES PRICE: \$399,000 LEASE RATE: \$2,500 PER MONTH

### FOR MORE DETAILS CONTACT:

Created 2/9/15

Patrick Barry | pbarry@cbcworldwide.com Coldwell Banker Commercial Eberhardt & Barry Inc. www.coldwellbankercommercialeb.com

Main Fax 478-746-8171 478-746-1362

**Toll Free** 800-926-0990

Cell

478-718-1806

990 Riverside Drive Macon, GA 31201



EBERHARDT & BARRY INC.

### 3272 Vineville Avenue - Macon, GA 31204

## **PHOTOS**















3272 Vineville Avenue - Macon, GA 31204









# Demographic and Income Profile

Bibb County, GA 2 Bibb County, GA (13021) Geography: County

| Summary                                                                                                                                                                                                 | Cer                                                                                                                                                              | sus 2010                                                                                             |                                                                                                                                                                              | 2014