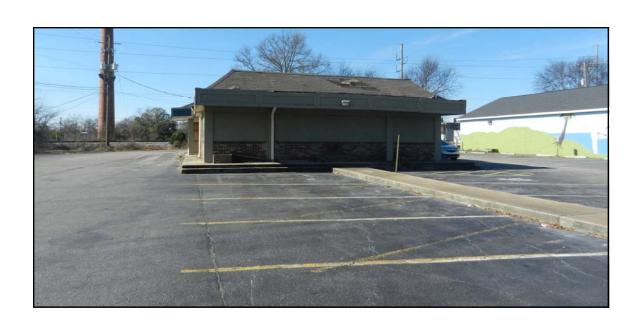

### **RESTAURANT BUILDING**

3272 Vineville Avenue Macon, Bibb County, Georgia 31204

EBERHARDT & BARRY INC

- 2,720± SF Restaurant Building
- Seating Capacity: 65
- .50± Acres 140' frontage on Vineville Avenue; 157' depth
- Two multi-directional curb cuts onto Vineville Avenue
- Daily traffic count: 16,550 vehicles per day
- Parking: 40± Asphalt paved spaces
- Zoned C-2

### 3272 Vineville Avenue - Macon, GA 31204

## **PHOTOS**

3272 Vineville Avenue - Macon, GA 31204