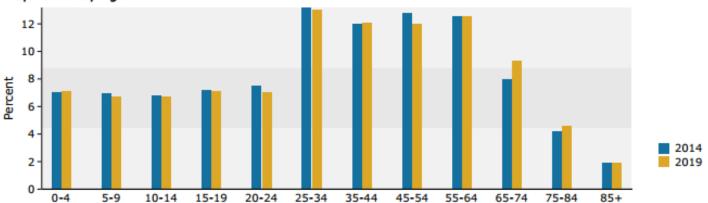

### Population by Age

# Demographic and Income Profile

Bibb County, GA 2 Bibb County, GA (13021) Geography: County

| Summary                                                                                                                                                                                                 | Cer                                                                                                                                                              | sus 2010                                                                                             |                                                                                                                                                                              | 2014                                                                                               |                                                                                                                                                                    | 20                                                                                                                                      |
|---------------------------------------------------------------------------------------------------------------------------------------------------------------------------------------------------------|------------------------------------------------------------------------------------------------------------------------------------------------------------------|------------------------------------------------------------------------------------------------------|------------------------------------------------------------------------------------------------------------------------------------------------------------------------------|----------------------------------------------------------------------------------------------------|--------------------------------------------------------------------------------------------------------------------------------------------------------------------|-----------------------------------------------------------------------------------------------------------------------------------------|
| Population                                                                                                                                                                                              |                                                                                                                                                                  | 155,547                                                                                              |                                                                                                                                                                              | 155,791                                                                                            |                                                                                                                                                                    | 155,                                                                                                                                    |
| Households                                                                                                                                                                                              |                                                                                                                                                                  | 60,295                                                                                               |                                                                                                                                                                              | 60,454                                                                                             |                                                                                                                                                                    | 60,                                                                                                                                     |
| Families                                                                                                                                                                                                |                                                                                                                                                                  | 38,714                                                                                               |                                                                                                                                                                              | 38,520                                                                                             |                                                                                                                                                                    | 38,                                                                                                                                     |
| Average Household Size                                                                                                                                                                                  |                                                                                                                                                                  | 2.48                                                                                                 |                                                                                                                                                                              | 2.47                                                                                               |                                                                                                                                                                    | - 2                                                                                                                                     |
| Owner Occupied Housing Units                                                                                                                                                                            |                                                                                                                                                                  | 33,537                                                                                               |                                                                                                                                                                              | 31,894                                                                                             |                                                                                                                                                                    | 31,                                                                                                                                     |
| Renter Occupied Housing Units                                                                                                                                                                           |                                                                                                                                                                  | 26,758                                                                                               |                                                                                                                                                                              | 28,560                                                                                             |                                                                                                                                                                    | 28,                                                                                                                                     |
| Median Age                                                                                                                                                                                              |                                                                                                                                                                  | 35.5                                                                                                 |                                                                                                                                                                              | 36.1                                                                                               |                                                                                                                                                                    |                                                                                                                                         |
| Trends: 2014 - 2019 Annual Rate                                                                                                                                                                         |                                                                                                                                                                  | Area                                                                                                 |                                                                                                                                                                              | State                                                                                              |                                                                                                                                                                    | Natio                                                                                                                                   |
| Population                                                                                                                                                                                              |                                                                                                                                                                  | -0.07%                                                                                               |                                                                                                                                                                              | 0.90%                                                                                              |                                                                                                                                                                    | 0.7                                                                                                                                     |
| Households                                                                                                                                                                                              |                                                                                                                                                                  | -0.07%                                                                                               |                                                                                                                                                                              | 0.93%                                                                                              |                                                                                                                                                                    | 0.7                                                                                                                                     |
| Families                                                                                                                                                                                                |                                                                                                                                                                  | -0.19%                                                                                               |                                                                                                                                                                              | 0.84%                                                                                              |                                                                                                                                                                    | 0.6                                                                                                                                     |
| Owner HHs                                                                                                                                                                                               |                                                                                                                                                                  | -0.13%                                                                                               |                                                                                                                                                                              | 0.89%                                                                                              |                                                                                                                                                                    | 0.6                                                                                                                                     |
| Median Household Income                                                                                                                                                                                 |                                                                                                                                                                  | 3.45%                                                                                                |                                                                                                                                                                              | 3.11%                                                                                              |                                                                                                                                                                    | 2.                                                                                                                                      |
|                                                                                                                                                                                                         |                                                                                                                                                                  |                                                                                                      | 20                                                                                                                                                                           | 14                                                                                                 | 20                                                                                                                                                                 | 19                                                                                                                                      |
| Households by Income                                                                                                                                                                                    |                                                                                                                                                                  |                                                                                                      | Number                                                                                                                                                                       | Percent                                                                                            | Number                                                                                                                                                             | Per                                                                                                                                     |
| <\$15,000                                                                                                                                                                                               |                                                                                                                                                                  |                                                                                                      | 13,822                                                                                                                                                                       | 22.9%                                                                                              | 13,229                                                                                                                                                             | 22                                                                                                                                      |
| \$15,000 - \$24,999                                                                                                                                                                                     |                                                                                                                                                                  |                                                                                                      | 9,071                                                                                                                                                                        | 15.0%                                                                                              | 6,878                                                                                                                                                              | 11                                                                                                                                      |
| \$25,000 - \$34,999                                                                                                                                                                                     |                                                                                                                                                                  |                                                                                                      | 7,003                                                                                                                                                                        | 11.6%                                                                                              | 5,894                                                                                                                                                              | 9                                                                                                                                       |
| \$35,000 - \$49,999                                                                                                                                                                                     |                                                                                                                                                                  |                                                                                                      | 7,527                                                                                                                                                                        | 12.5%                                                                                              | 7,568                                                                                                                                                              | 12                                                                                                                                      |
| \$50,000 - \$74,999                                                                                                                                                                                     |                                                                                                                                                                  |                                                                                                      | 8,972                                                                                                                                                                        | 14.8%                                                                                              | 8,688                                                                                                                                                              | 14                                                                                                                                      |
| \$75,000 - \$99,999                                                                                                                                                                                     |                                                                                                                                                                  |                                                                                                      | 5,436                                                                                                                                                                        | 9.0%                                                                                               | 7,148                                                                                                                                                              | 11                                                                                                                                      |
| \$100,000 - \$149,999                                                                                                                                                                                   |                                                                                                                                                                  |                                                                                                      | 5,044                                                                                                                                                                        | 8.3%                                                                                               | 5,989                                                                                                                                                              | 9                                                                                                                                       |
| \$150,000 - \$199,999                                                                                                                                                                                   |                                                                                                                                                                  |                                                                                                      | 1,559                                                                                                                                                                        | 2.6%                                                                                               | 2,216                                                                                                                                                              | 3                                                                                                                                       |
| \$200,000+                                                                                                                                                                                              |                                                                                                                                                                  |                                                                                                      | 2,020                                                                                                                                                                        | 3.3%                                                                                               | 2,642                                                                                                                                                              | 4                                                                                                                                       |
| 4200,0001                                                                                                                                                                                               |                                                                                                                                                                  |                                                                                                      | 2,020                                                                                                                                                                        | 3.370                                                                                              | 2,012                                                                                                                                                              |                                                                                                                                         |
| Median Household Income                                                                                                                                                                                 |                                                                                                                                                                  |                                                                                                      | \$35,484                                                                                                                                                                     |                                                                                                    | \$42,042                                                                                                                                                           |                                                                                                                                         |
| Average Household Income                                                                                                                                                                                |                                                                                                                                                                  |                                                                                                      | \$55,189                                                                                                                                                                     |                                                                                                    | \$64,816                                                                                                                                                           |                                                                                                                                         |
| Per Capita Income                                                                                                                                                                                       |                                                                                                                                                                  |                                                                                                      | \$21,766                                                                                                                                                                     |                                                                                                    | \$25,378                                                                                                                                                           |                                                                                                                                         |
| Ter capita meane                                                                                                                                                                                        | Census 20                                                                                                                                                        | 10                                                                                                   |                                                                                                                                                                              | 14                                                                                                 |                                                                                                                                                                    | 19                                                                                                                                      |
| Population by Age                                                                                                                                                                                       | Number                                                                                                                                                           | Percent                                                                                              | Number                                                                                                                                                                       | Percent                                                                                            | Number                                                                                                                                                             | Per                                                                                                                                     |
| 0 - 4                                                                                                                                                                                                   | 11,465                                                                                                                                                           | 7.4%                                                                                                 | 10,944                                                                                                                                                                       | 7.0%                                                                                               | 10,986                                                                                                                                                             | 7                                                                                                                                       |
| 0 - 4                                                                                                                                                                                                   | 11,403                                                                                                                                                           | 7.470                                                                                                |                                                                                                                                                                              | 7.070                                                                                              | 10,500                                                                                                                                                             |                                                                                                                                         |
| 5 - 9                                                                                                                                                                                                   | 10.931                                                                                                                                                           | 7.0%                                                                                                 |                                                                                                                                                                              | 6.9%                                                                                               | 10.325                                                                                                                                                             | - 6                                                                                                                                     |
| 5 - 9                                                                                                                                                                                                   | 10,931                                                                                                                                                           | 7.0%                                                                                                 | 10,825                                                                                                                                                                       | 6.9%                                                                                               | 10,325                                                                                                                                                             |                                                                                                                                         |
| 10 - 14                                                                                                                                                                                                 | 10,833                                                                                                                                                           | 7.0%                                                                                                 | 10,825<br>10,630                                                                                                                                                             | 6.8%                                                                                               | 10,436                                                                                                                                                             | 6                                                                                                                                       |
| 10 - 14<br>15 - 19                                                                                                                                                                                      | 10,833<br>11,777                                                                                                                                                 | 7.0%<br>7.6%                                                                                         | 10,825<br>10,630<br>11,211                                                                                                                                                   | 6.8%<br>7.2%                                                                                       | 10,436<br>11,048                                                                                                                                                   | 6<br>7                                                                                                                                  |
| 10 - 14<br>15 - 19<br>20 - 24                                                                                                                                                                           | 10,833<br>11,777<br>11,537                                                                                                                                       | 7.0%<br>7.6%<br>7.4%                                                                                 | 10,825<br>10,630<br>11,211<br>11,664                                                                                                                                         | 6.8%<br>7.2%<br>7.5%                                                                               | 10,436<br>11,048<br>10,891                                                                                                                                         | 6<br>7<br>7                                                                                                                             |
| 10 - 14<br>15 - 19<br>20 - 24<br>25 - 34                                                                                                                                                                | 10,833<br>11,777<br>11,537<br>20,188                                                                                                                             | 7.0%<br>7.6%<br>7.4%<br>13.0%                                                                        | 10,825<br>10,630<br>11,211<br>11,664<br>20,526                                                                                                                               | 6.8%<br>7.2%<br>7.5%<br>13.2%                                                                      | 10,436<br>11,048<br>10,891<br>20,146                                                                                                                               | 6<br>7<br>7<br>13                                                                                                                       |
| 10 - 14<br>15 - 19<br>20 - 24<br>25 - 34<br>35 - 44                                                                                                                                                     | 10,833<br>11,777<br>11,537<br>20,188<br>19,047                                                                                                                   | 7.0%<br>7.6%<br>7.4%<br>13.0%<br>12.2%                                                               | 10,825<br>10,630<br>11,211<br>11,664<br>20,526<br>18,738                                                                                                                     | 6.8%<br>7.2%<br>7.5%<br>13.2%<br>12.0%                                                             | 10,436<br>11,048<br>10,891<br>20,146<br>18,706                                                                                                                     | 6<br>7<br>7<br>13<br>12                                                                                                                 |
| 10 - 14<br>15 - 19<br>20 - 24<br>25 - 34<br>35 - 44<br>45 - 54                                                                                                                                          | 10,833<br>11,777<br>11,537<br>20,188<br>19,047<br>21,631                                                                                                         | 7.0%<br>7.6%<br>7.4%<br>13.0%<br>12.2%<br>13.9%                                                      | 10,825<br>10,630<br>11,211<br>11,664<br>20,526<br>18,738<br>19,888                                                                                                           | 6.8%<br>7.2%<br>7.5%<br>13.2%<br>12.0%                                                             | 10,436<br>11,048<br>10,891<br>20,146<br>18,706<br>18,618                                                                                                           | 6<br>7<br>7<br>13<br>12                                                                                                                 |
| 10 - 14<br>15 - 19<br>20 - 24<br>25 - 34<br>35 - 44<br>45 - 54<br>55 - 64                                                                                                                               | 10,833<br>11,777<br>11,537<br>20,188<br>19,047<br>21,631<br>18,449                                                                                               | 7.0%<br>7.6%<br>7.4%<br>13.0%<br>12.2%<br>13.9%<br>11.9%                                             | 10,825<br>10,630<br>11,211<br>11,664<br>20,526<br>18,738<br>19,888<br>19,546                                                                                                 | 6.8%<br>7.2%<br>7.5%<br>13.2%<br>12.0%<br>12.8%<br>12.5%                                           | 10,436<br>11,048<br>10,891<br>20,146<br>18,706<br>18,618<br>19,466                                                                                                 | 6<br>7<br>7<br>13<br>12<br>12                                                                                                           |
| 10 - 14<br>15 - 19<br>20 - 24<br>25 - 34<br>35 - 44<br>45 - 54<br>55 - 64<br>65 - 74                                                                                                                    | 10,833<br>11,777<br>11,537<br>20,188<br>19,047<br>21,631<br>18,449<br>10,462                                                                                     | 7.0%<br>7.6%<br>7.4%<br>13.0%<br>12.2%<br>13.9%<br>11.9%                                             | 10,825<br>10,630<br>11,211<br>11,664<br>20,526<br>18,738<br>19,888<br>19,546<br>12,408                                                                                       | 6.8%<br>7.2%<br>7.5%<br>13.2%<br>12.0%<br>12.8%<br>12.5%<br>8.0%                                   | 10,436<br>11,048<br>10,891<br>20,146<br>18,706<br>18,618<br>19,466<br>14,447                                                                                       | 6<br>7<br>7<br>13<br>12<br>12<br>12                                                                                                     |
| 10 - 14<br>15 - 19<br>20 - 24<br>25 - 34<br>35 - 44<br>45 - 54<br>55 - 64<br>65 - 74<br>75 - 84                                                                                                         | 10,833<br>11,777<br>11,537<br>20,188<br>19,047<br>21,631<br>18,449<br>10,462<br>6,602                                                                            | 7.0%<br>7.6%<br>7.4%<br>13.0%<br>12.2%<br>13.9%<br>11.9%<br>6.7%<br>4.2%                             | 10,825<br>10,630<br>11,211<br>11,664<br>20,526<br>18,738<br>19,888<br>19,546<br>12,408<br>6,514                                                                              | 6.8%<br>7.2%<br>7.5%<br>13.2%<br>12.0%<br>12.8%<br>12.5%<br>8.0%<br>4.2%                           | 10,436<br>11,048<br>10,891<br>20,146<br>18,706<br>18,618<br>19,466<br>14,447<br>7,148                                                                              | 6<br>7<br>7<br>13<br>12<br>12<br>12<br>9                                                                                                |
| 10 - 14<br>15 - 19<br>20 - 24<br>25 - 34<br>35 - 44<br>45 - 54<br>55 - 64<br>65 - 74                                                                                                                    | 10,833<br>11,777<br>11,537<br>20,188<br>19,047<br>21,631<br>18,449<br>10,462<br>6,602<br>2,625                                                                   | 7.0%<br>7.6%<br>7.4%<br>13.0%<br>12.2%<br>13.9%<br>11.9%<br>6.7%<br>4.2%<br>1.7%                     | 10,825<br>10,630<br>11,211<br>11,664<br>20,526<br>18,738<br>19,888<br>19,546<br>12,408<br>6,514<br>2,897                                                                     | 6.8% 7.2% 7.5% 13.2% 12.0% 12.8% 12.5% 8.0% 4.2% 1.9%                                              | 10,436<br>11,048<br>10,891<br>20,146<br>18,706<br>18,618<br>19,466<br>14,447<br>7,148<br>3,009                                                                     | 6<br>7<br>7<br>13<br>12<br>12<br>12<br>9<br>4                                                                                           |
| 10 - 14<br>15 - 19<br>20 - 24<br>25 - 34<br>35 - 44<br>45 - 54<br>55 - 64<br>65 - 74<br>75 - 84<br>85+                                                                                                  | 10,833<br>11,777<br>11,537<br>20,188<br>19,047<br>21,631<br>18,449<br>10,462<br>6,602<br>2,625<br>Census 20                                                      | 7.0%<br>7.6%<br>7.4%<br>13.0%<br>12.2%<br>13.9%<br>11.9%<br>6.7%<br>4.2%<br>1.7%                     | 10,825<br>10,630<br>11,211<br>11,664<br>20,526<br>18,738<br>19,888<br>19,546<br>12,408<br>6,514<br>2,897                                                                     | 6.8%<br>7.2%<br>7.5%<br>13.2%<br>12.0%<br>12.8%<br>12.5%<br>8.0%<br>4.2%<br>1.9%                   | 10,436<br>11,048<br>10,891<br>20,146<br>18,706<br>18,618<br>19,466<br>14,447<br>7,148<br>3,009                                                                     | 6<br>7<br>7<br>13<br>12<br>12<br>12<br>12<br>9<br>4                                                                                     |
| 10 - 14<br>15 - 19<br>20 - 24<br>25 - 34<br>35 - 44<br>45 - 54<br>55 - 64<br>65 - 74<br>75 - 84<br>85+<br>Race and Ethnicity                                                                            | 10,833<br>11,777<br>11,537<br>20,188<br>19,047<br>21,631<br>18,449<br>10,462<br>6,602<br>2,625<br><b>Census 20</b><br>Number                                     | 7.0%<br>7.6%<br>7.4%<br>13.0%<br>12.2%<br>13.9%<br>11.9%<br>6.7%<br>4.2%<br>1.7%                     | 10,825<br>10,630<br>11,211<br>11,664<br>20,526<br>18,738<br>19,888<br>19,546<br>12,408<br>6,514<br>2,897                                                                     | 6.8% 7.2% 7.5% 13.2% 12.0% 12.8% 12.5% 8.0% 4.2% 1.9%                                              | 10,436<br>11,048<br>10,891<br>20,146<br>18,706<br>18,618<br>19,466<br>14,447<br>7,148<br>3,009                                                                     | 6<br>7<br>7<br>13<br>12<br>12<br>12<br>9<br>4<br>1<br>1019                                                                              |
| 10 - 14<br>15 - 19<br>20 - 24<br>25 - 34<br>35 - 44<br>45 - 54<br>55 - 64<br>65 - 74<br>75 - 84<br>85+<br>Race and Ethnicity<br>White Alone                                                             | 10,833<br>11,777<br>11,537<br>20,188<br>19,047<br>21,631<br>18,449<br>10,462<br>6,602<br>2,625<br><b>Census 20</b><br>Number<br>67,199                           | 7.0%<br>7.6%<br>7.4%<br>13.0%<br>12.2%<br>13.9%<br>11.9%<br>6.7%<br>4.2%<br>1.7%<br>Percent<br>43.2% | 10,825<br>10,630<br>11,211<br>11,664<br>20,526<br>18,738<br>19,888<br>19,546<br>12,408<br>6,514<br>2,897<br>20<br>Number<br>64,762                                           | 6.8% 7.2% 7.5% 13.2% 12.0% 12.8% 12.5% 8.0% 4.2% 1.9% Percent 41.6%                                | 10,436<br>11,048<br>10,891<br>20,146<br>18,706<br>18,618<br>19,466<br>14,447<br>7,148<br>3,009<br>Number<br>61,153                                                 | 6<br>7<br>7<br>13<br>12<br>12<br>12<br>9<br>4<br>1<br>10<br>19<br>Per<br>39                                                             |
| 10 - 14<br>15 - 19<br>20 - 24<br>25 - 34<br>35 - 44<br>45 - 54<br>55 - 64<br>65 - 74<br>75 - 84<br>85+<br>Race and Ethnicity<br>White Alone<br>Black Alone                                              | 10,833<br>11,777<br>11,537<br>20,188<br>19,047<br>21,631<br>18,449<br>10,462<br>6,602<br>2,625<br><b>Census 20</b><br>Number                                     | 7.0%<br>7.6%<br>7.4%<br>13.0%<br>12.2%<br>13.9%<br>11.9%<br>6.7%<br>4.2%<br>1.7%                     | 10,825<br>10,630<br>11,211<br>11,664<br>20,526<br>18,738<br>19,888<br>19,546<br>12,408<br>6,514<br>2,897                                                                     | 6.8% 7.2% 7.5% 13.2% 12.0% 12.8% 12.5% 8.0% 4.2% 1.9%                                              | 10,436<br>11,048<br>10,891<br>20,146<br>18,706<br>18,618<br>19,466<br>14,447<br>7,148<br>3,009                                                                     | 6<br>7<br>7<br>13<br>12<br>12<br>12<br>9<br>4<br>1<br>10<br>19<br>Per<br>39                                                             |
| 10 - 14<br>15 - 19<br>20 - 24<br>25 - 34<br>35 - 44<br>45 - 54<br>55 - 64<br>65 - 74<br>75 - 84<br>85+<br>Race and Ethnicity<br>White Alone                                                             | 10,833<br>11,777<br>11,537<br>20,188<br>19,047<br>21,631<br>18,449<br>10,462<br>6,602<br>2,625<br><b>Census 20</b><br>Number<br>67,199                           | 7.0% 7.6% 7.4% 13.0% 12.2% 13.9% 11.9% 6.7% 4.2% 1.7%  Percent 43.2% 52.1% 0.2%                      | 10,825<br>10,630<br>11,211<br>11,664<br>20,526<br>18,738<br>19,888<br>19,546<br>12,408<br>6,514<br>2,897<br>20<br>Number<br>64,762                                           | 6.8% 7.2% 7.5% 13.2% 12.0% 12.8% 12.5% 8.0% 4.2% 1.9%  Percent 41.6% 53.1% 0.2%                    | 10,436<br>11,048<br>10,891<br>20,146<br>18,706<br>18,618<br>19,466<br>14,447<br>7,148<br>3,009<br>Number<br>61,153<br>84,163<br>400                                | 6<br>7<br>7<br>13<br>12<br>12<br>12<br>9<br>4<br>1<br>10<br>19<br>Per<br>39<br>54                                                       |
| 10 - 14<br>15 - 19<br>20 - 24<br>25 - 34<br>35 - 44<br>45 - 54<br>55 - 64<br>65 - 74<br>75 - 84<br>85+<br>Race and Ethnicity<br>White Alone<br>Black Alone                                              | 10,833<br>11,777<br>11,537<br>20,188<br>19,047<br>21,631<br>18,449<br>10,462<br>6,602<br>2,625<br><b>Census 20</b><br>Number<br>67,199<br>81,116                 | 7.0% 7.6% 7.4% 13.0% 12.2% 13.9% 11.9% 6.7% 4.2% 1.7%  Percent 43.2% 52.1%                           | 10,825<br>10,630<br>11,211<br>11,664<br>20,526<br>18,738<br>19,888<br>19,546<br>12,408<br>6,514<br>2,897<br>Number<br>64,762<br>82,701                                       | 6.8% 7.2% 7.5% 13.2% 12.0% 12.8% 12.5% 8.0% 4.2% 1.9%  Percent 41.6% 53.1%                         | 10,436<br>11,048<br>10,891<br>20,146<br>18,706<br>18,618<br>19,466<br>14,447<br>7,148<br>3,009<br>Number<br>61,153<br>84,163                                       | 6<br>7<br>7<br>13<br>12<br>12<br>12<br>9<br>4<br>1<br>10<br>19<br>Per<br>39<br>54                                                       |
| 10 - 14<br>15 - 19<br>20 - 24<br>25 - 34<br>35 - 44<br>45 - 54<br>55 - 64<br>65 - 74<br>75 - 84<br>85+<br>Race and Ethnicity<br>White Alone<br>Black Alone<br>American Indian Alone                     | 10,833<br>11,777<br>11,537<br>20,188<br>19,047<br>21,631<br>18,449<br>10,462<br>6,602<br>2,625<br><b>Census 20</b><br>Number<br>67,199<br>81,116<br>332          | 7.0% 7.6% 7.4% 13.0% 12.2% 13.9% 11.9% 6.7% 4.2% 1.7%  Percent 43.2% 52.1% 0.2%                      | 10,825<br>10,630<br>11,211<br>11,664<br>20,526<br>18,738<br>19,888<br>19,546<br>12,408<br>6,514<br>2,897<br>20<br>Number<br>64,762<br>82,701<br>364                          | 6.8% 7.2% 7.5% 13.2% 12.0% 12.8% 12.5% 8.0% 4.2% 1.9%  Percent 41.6% 53.1% 0.2%                    | 10,436<br>11,048<br>10,891<br>20,146<br>18,706<br>18,618<br>19,466<br>14,447<br>7,148<br>3,009<br>Number<br>61,153<br>84,163<br>400                                | 6<br>7<br>7<br>13<br>12<br>12<br>12<br>9<br>4<br>1<br>1<br>019<br>Pen<br>39<br>54                                                       |
| 10 - 14 15 - 19 20 - 24 25 - 34 35 - 44 45 - 54 55 - 64 65 - 74 75 - 84 85+  Race and Ethnicity  White Alone Black Alone American Indian Alone Asian Alone                                              | 10,833<br>11,777<br>11,537<br>20,188<br>19,047<br>21,631<br>18,449<br>10,462<br>6,602<br>2,625<br><b>Census 20</b><br>Number<br>67,199<br>81,116<br>332<br>2,531 | 7.0% 7.6% 7.4% 13.0% 12.2% 13.9% 11.9% 6.7% 4.2% 1.7%  110  Percent 43.2% 52.1% 0.2% 1.6%            | 10,825<br>10,630<br>11,211<br>11,664<br>20,526<br>18,738<br>19,888<br>19,546<br>12,408<br>6,514<br>2,897<br>20<br>Number<br>64,762<br>82,701<br>364<br>2,861                 | 6.8% 7.2% 7.5% 13.2% 12.0% 12.8% 12.5% 8.0% 4.2% 1.9% 914 Percent 41.6% 53.1% 0.2% 1.8%            | 10,436<br>11,048<br>10,891<br>20,146<br>18,706<br>18,618<br>19,466<br>14,447<br>7,148<br>3,009<br>20<br>Number<br>61,153<br>84,163<br>400<br>3,299                 | 67 77 13 12 12 12 12 19 4 11 19 Per 39 54 0 2                                                                                           |
| 10 - 14 15 - 19 20 - 24 25 - 34 35 - 44 45 - 54 55 - 64 65 - 74 75 - 84 85+  Race and Ethnicity White Alone Black Alone American Indian Alone Asian Alone Pacific Islander Alone                        | 10,833<br>11,777<br>11,537<br>20,188<br>19,047<br>21,631<br>18,449<br>10,462<br>6,602<br>2,625<br>Census 20<br>Number<br>67,199<br>81,116<br>332<br>2,531<br>120 | 7.0% 7.6% 7.4% 13.0% 12.2% 13.9% 11.9% 6.7% 4.2% 1.7%  910  Percent 43.2% 52.1% 0.2% 1.6% 0.1%       | 10,825<br>10,630<br>11,211<br>11,664<br>20,526<br>18,738<br>19,888<br>19,546<br>12,408<br>6,514<br>2,897<br>20<br>Number<br>64,762<br>82,701<br>364<br>2,861<br>125          | 6.8% 7.2% 7.5% 13.2% 12.0% 12.8% 12.5% 8.0% 4.2% 1.9% 1.4  Percent 41.6% 53.1% 0.2% 1.8% 0.1%      | 10,436<br>11,048<br>10,891<br>20,146<br>18,706<br>18,618<br>19,466<br>14,447<br>7,148<br>3,009<br>20<br>Number<br>61,153<br>84,163<br>400<br>3,299<br>137          | 6<br>7<br>7<br>13<br>12<br>12<br>12<br>9<br>4<br>1<br>1<br>9<br>9<br>9<br>4<br>1<br>9<br>9<br>9<br>9<br>9<br>9<br>9<br>9<br>9<br>9<br>9 |
| 10 - 14 15 - 19 20 - 24 25 - 34 35 - 44 45 - 54 55 - 64 65 - 74 75 - 84 85+  Race and Ethnicity  White Alone Black Alone American Indian Alone Asian Alone Pacific Islander Alone Some Other Race Alone | 10,833 11,777 11,537 20,188 19,047 21,631 18,449 10,462 6,602 2,625 Census 20 Number 67,199 81,116 332 2,531 120 2,014                                           | 7.0% 7.6% 7.4% 13.0% 12.2% 13.9% 11.9% 6.7% 4.2% 1.7%  110  Percent 43.2% 52.1% 0.2% 1.6% 0.1% 1.3%  | 10,825<br>10,630<br>11,211<br>11,664<br>20,526<br>18,738<br>19,888<br>19,546<br>12,408<br>6,514<br>2,897<br>20<br>Number<br>64,762<br>82,701<br>364<br>2,861<br>125<br>2,512 | 6.8% 7.2% 7.5% 13.2% 12.0% 12.8% 12.5% 8.0% 4.2% 1.9% 1.4  Percent 41.6% 53.1% 0.2% 1.8% 0.1% 1.6% | 10,436<br>11,048<br>10,891<br>20,146<br>18,706<br>18,618<br>19,466<br>14,447<br>7,148<br>3,009<br>20<br>Number<br>61,153<br>84,163<br>400<br>3,299<br>137<br>3,233 | 6<br>6<br>7<br>7<br>13<br>12<br>12<br>12<br>9<br>4<br>1<br>10<br>19<br>Pen<br>39<br>54<br>0<br>2<br>0<br>2                              |