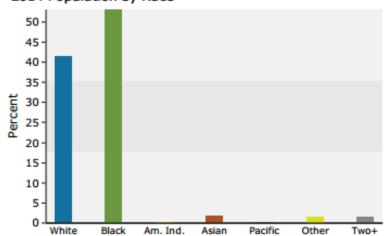

# Demographic and Income Profile

Bibb County, GA 2 Bibb County, GA (13021) Geography: County

| Summary                                                                                                                                                                                                 | Cer                                                                                                                                                              | sus 2010                                                                                             |                                                                                                                                                                              | 2014                                                                                               |                                                                                                                                                                    | 20                                                                                                                                      |
|---------------------------------------------------------------------------------------------------------------------------------------------------------------------------------------------------------|------------------------------------------------------------------------------------------------------------------------------------------------------------------|------------------------------------------------------------------------------------------------------|------------------------------------------------------------------------------------------------------------------------------------------------------------------------------|----------------------------------------------------------------------------------------------------|--------------------------------------------------------------------------------------------------------------------------------------------------------------------|-----------------------------------------------------------------------------------------------------------------------------------------|
| Population                                                                                                                                                                                              |                                                                                                                                                                  | 155,547                                                                                              |                                                                                                                                                                              | 155,791                                                                                            |                                                                                                                                                                    | 155,                                                                                                                                    |
| Households                                                                                                                                                                                              |                                                                                                                                                                  | 60,295                                                                                               |                                                                                                                                                                              | 60,454                                                                                             |                                                                                                                                                                    | 60,                                                                                                                                     |
| Families                                                                                                                                                                                                |                                                                                                                                                                  | 38,714                                                                                               |                                                                                                                                                                              | 38,520                                                                                             |                                                                                                                                                                    | 38,                                                                                                                                     |
| Average Household Size                                                                                                                                                                                  |                                                                                                                                                                  | 2.48                                                                                                 |                                                                                                                                                                              | 2.47                                                                                               |                                                                                                                                                                    | - 2                                                                                                                                     |
| Owner Occupied Housing Units                                                                                                                                                                            |                                                                                                                                                                  | 33,537                                                                                               |                                                                                                                                                                              | 31,894                                                                                             |                                                                                                                                                                    | 31,                                                                                                                                     |
| Renter Occupied Housing Units                                                                                                                                                                           |                                                                                                                                                                  | 26,758                                                                                               |                                                                                                                                                                              | 28,560                                                                                             |                                                                                                                                                                    | 28,                                                                                                                                     |
| Median Age                                                                                                                                                                                              |                                                                                                                                                                  | 35.5                                                                                                 |                                                                                                                                                                              | 36.1                                                                                               |                                                                                                                                                                    |                                                                                                                                         |
| Trends: 2014 - 2019 Annual Rate                                                                                                                                                                         |                                                                                                                                                                  | Area                                                                                                 |                                                                                                                                                                              | State                                                                                              |                                                                                                                                                                    | Natio                                                                                                                                   |
| Population                                                                                                                                                                                              |                                                                                                                                                                  | -0.07%                                                                                               |                                                                                                                                                                              | 0.90%                                                                                              |                                                                                                                                                                    | 0.7                                                                                                                                     |
| Households                                                                                                                                                                                              |                                                                                                                                                                  | -0.07%                                                                                               |                                                                                                                                                                              | 0.93%                                                                                              |                                                                                                                                                                    | 0.7                                                                                                                                     |
| Families                                                                                                                                                                                                |                                                                                                                                                                  | -0.19%                                                                                               |                                                                                                                                                                              | 0.84%                                                                                              |                                                                                                                                                                    | 0.6                                                                                                                                     |
| Owner HHs                                                                                                                                                                                               |                                                                                                                                                                  | -0.13%                                                                                               |                                                                                                                                                                              | 0.89%                                                                                              |                                                                                                                                                                    | 0.6                                                                                                                                     |
| Median Household Income                                                                                                                                                                                 |                                                                                                                                                                  | 3.45%                                                                                                |                                                                                                                                                                              | 3.11%                                                                                              |                                                                                                                                                                    | 2.                                                                                                                                      |
|                                                                                                                                                                                                         |                                                                                                                                                                  |                                                                                                      | 20                                                                                                                                                                           | 14                                                                                                 | 20                                                                                                                                                                 | 19                                                                                                                                      |
| Households by Income                                                                                                                                                                                    |                                                                                                                                                                  |                                                                                                      | Number                                                                                                                                                                       | Percent                                                                                            | Number                                                                                                                                                             | Per                                                                                                                                     |
| <\$15,000                                                                                                                                                                                               |                                                                                                                                                                  |                                                                                                      | 13,822                                                                                                                                                                       | 22.9%                                                                                              | 13,229                                                                                                                                                             | 22                                                                                                                                      |
| \$15,000 - \$24,999                                                                                                                                                                                     |                                                                                                                                                                  |                                                                                                      | 9,071                                                                                                                                                                        | 15.0%                                                                                              | 6,878                                                                                                                                                              | 11                                                                                                                                      |
| \$25,000 - \$34,999                                                                                                                                                                                     |                                                                                                                                                                  |                                                                                                      | 7,003                                                                                                                                                                        | 11.6%                                                                                              | 5,894                                                                                                                                                              | 9                                                                                                                                       |
| \$35,000 - \$49,999                                                                                                                                                                                     |                                                                                                                                                                  |                                                                                                      | 7,527                                                                                                                                                                        | 12.5%                                                                                              | 7,568                                                                                                                                                              | 12                                                                                                                                      |
| \$50,000 - \$74,999                                                                                                                                                                                     |                                                                                                                                                                  |                                                                                                      | 8,972                                                                                                                                                                        | 14.8%                                                                                              | 8,688                                                                                                                                                              | 14                                                                                                                                      |
| \$75,000 - \$99,999                                                                                                                                                                                     |                                                                                                                                                                  |                                                                                                      | 5,436                                                                                                                                                                        | 9.0%                                                                                               | 7,148                                                                                                                                                              | 11                                                                                                                                      |
| \$100,000 - \$149,999                                                                                                                                                                                   |                                                                                                                                                                  |                                                                                                      | 5,044                                                                                                                                                                        | 8.3%                                                                                               | 5,989                                                                                                                                                              | 9                                                                                                                                       |
| \$150,000 - \$199,999                                                                                                                                                                                   |                                                                                                                                                                  |                                                                                                      | 1,559                                                                                                                                                                        | 2.6%                                                                                               | 2,216                                                                                                                                                              | 3                                                                                                                                       |
| \$200,000+                                                                                                                                                                                              |                                                                                                                                                                  |                                                                                                      | 2,020                                                                                                                                                                        | 3.3%                                                                                               | 2,642                                                                                                                                                              | 4                                                                                                                                       |
| 4200,0001                                                                                                                                                                                               |                                                                                                                                                                  |                                                                                                      | 2,020                                                                                                                                                                        | 3.370                                                                                              | 2,012                                                                                                                                                              |                                                                                                                                         |
| Median Household Income                                                                                                                                                                                 |                                                                                                                                                                  |                                                                                                      | \$35,484                                                                                                                                                                     |                                                                                                    | \$42,042                                                                                                                                                           |                                                                                                                                         |
| Average Household Income                                                                                                                                                                                |                                                                                                                                                                  |                                                                                                      | \$55,189                                                                                                                                                                     |                                                                                                    | \$64,816                                                                                                                                                           |                                                                                                                                         |
| Per Capita Income                                                                                                                                                                                       |                                                                                                                                                                  |                                                                                                      | \$21,766                                                                                                                                                                     |                                                                                                    | \$25,378                                                                                                                                                           |                                                                                                                                         |
| Ter capita meane                                                                                                                                                                                        | Census 20                                                                                                                                                        | 10                                                                                                   |                                                                                                                                                                              | 14                                                                                                 |                                                                                                                                                                    | 19                                                                                                                                      |
| Population by Age                                                                                                                                                                                       | Number                                                                                                                                                           | Percent                                                                                              | Number                                                                                                                                                                       | Percent                                                                                            | Number                                                                                                                                                             | Per                                                                                                                                     |
| 0 - 4                                                                                                                                                                                                   | 11,465                                                                                                                                                           | 7.4%                                                                                                 | 10,944                                                                                                                                                                       | 7.0%                                                                                               | 10,986                                                                                                                                                             | 7                                                                                                                                       |
| 0 - 4                                                                                                                                                                                                   | 11,403                                                                                                                                                           | 7.470                                                                                                |                                                                                                                                                                              | 7.070                                                                                              | 10,500                                                                                                                                                             |                                                                                                                                         |
| 5 - 9                                                                                                                                                                                                   | 10.931                                                                                                                                                           | 7.0%                                                                                                 |                                                                                                                                                                              | 6.9%                                                                                               | 10.325                                                                                                                                                             | - 6                                                                                                                                     |
| 5 - 9                                                                                                                                                                                                   | 10,931                                                                                                                                                           | 7.0%                                                                                                 | 10,825                                                                                                                                                                       | 6.9%                                                                                               | 10,325                                                                                                                                                             |                                                                                                                                         |
| 10 - 14                                                                                                                                                                                                 | 10,833                                                                                                                                                           | 7.0%                                                                                                 | 10,825<br>10,630                                                                                                                                                             | 6.8%                                                                                               | 10,436                                                                                                                                                             | 6                                                                                                                                       |
| 10 - 14<br>15 - 19                                                                                                                                                                                      | 10,833<br>11,777                                                                                                                                                 | 7.0%<br>7.6%                                                                                         | 10,825<br>10,630<br>11,211                                                                                                                                                   | 6.8%<br>7.2%                                                                                       | 10,436<br>11,048                                                                                                                                                   | 6<br>7                                                                                                                                  |
| 10 - 14<br>15 - 19<br>20 - 24                                                                                                                                                                           | 10,833<br>11,777<br>11,537                                                                                                                                       | 7.0%<br>7.6%<br>7.4%                                                                                 | 10,825<br>10,630<br>11,211<br>11,664                                                                                                                                         | 6.8%<br>7.2%<br>7.5%                                                                               | 10,436<br>11,048<br>10,891                                                                                                                                         | 6<br>7<br>7                                                                                                                             |
| 10 - 14<br>15 - 19<br>20 - 24<br>25 - 34                                                                                                                                                                | 10,833<br>11,777<br>11,537<br>20,188                                                                                                                             | 7.0%<br>7.6%<br>7.4%<br>13.0%                                                                        | 10,825<br>10,630<br>11,211<br>11,664<br>20,526                                                                                                                               | 6.8%<br>7.2%<br>7.5%<br>13.2%                                                                      | 10,436<br>11,048<br>10,891<br>20,146                                                                                                                               | 6<br>7<br>7<br>13                                                                                                                       |
| 10 - 14<br>15 - 19<br>20 - 24<br>25 - 34<br>35 - 44                                                                                                                                                     | 10,833<br>11,777<br>11,537<br>20,188<br>19,047                                                                                                                   | 7.0%<br>7.6%<br>7.4%<br>13.0%<br>12.2%                                                               | 10,825<br>10,630<br>11,211<br>11,664<br>20,526<br>18,738                                                                                                                     | 6.8%<br>7.2%<br>7.5%<br>13.2%<br>12.0%                                                             | 10,436<br>11,048<br>10,891<br>20,146<br>18,706                                                                                                                     | 6<br>7<br>7<br>13<br>12                                                                                                                 |
| 10 - 14<br>15 - 19<br>20 - 24<br>25 - 34<br>35 - 44<br>45 - 54                                                                                                                                          | 10,833<br>11,777<br>11,537<br>20,188<br>19,047<br>21,631                                                                                                         | 7.0%<br>7.6%<br>7.4%<br>13.0%<br>12.2%<br>13.9%                                                      | 10,825<br>10,630<br>11,211<br>11,664<br>20,526<br>18,738<br>19,888                                                                                                           | 6.8%<br>7.2%<br>7.5%<br>13.2%<br>12.0%                                                             | 10,436<br>11,048<br>10,891<br>20,146<br>18,706<br>18,618                                                                                                           | 6<br>7<br>7<br>13<br>12                                                                                                                 |
| 10 - 14<br>15 - 19<br>20 - 24<br>25 - 34<br>35 - 44<br>45 - 54<br>55 - 64                                                                                                                               | 10,833<br>11,777<br>11,537<br>20,188<br>19,047<br>21,631<br>18,449                                                                                               | 7.0%<br>7.6%<br>7.4%<br>13.0%<br>12.2%<br>13.9%<br>11.9%                                             | 10,825<br>10,630<br>11,211<br>11,664<br>20,526<br>18,738<br>19,888<br>19,546                                                                                                 | 6.8%<br>7.2%<br>7.5%<br>13.2%<br>12.0%<br>12.8%<br>12.5%                                           | 10,436<br>11,048<br>10,891<br>20,146<br>18,706<br>18,618<br>19,466                                                                                                 | 6<br>7<br>7<br>13<br>12<br>12                                                                                                           |
| 10 - 14<br>15 - 19<br>20 - 24<br>25 - 34<br>35 - 44<br>45 - 54<br>55 - 64<br>65 - 74                                                                                                                    | 10,833<br>11,777<br>11,537<br>20,188<br>19,047<br>21,631<br>18,449<br>10,462                                                                                     | 7.0%<br>7.6%<br>7.4%<br>13.0%<br>12.2%<br>13.9%<br>11.9%                                             | 10,825<br>10,630<br>11,211<br>11,664<br>20,526<br>18,738<br>19,888<br>19,546<br>12,408                                                                                       | 6.8%<br>7.2%<br>7.5%<br>13.2%<br>12.0%<br>12.8%<br>12.5%<br>8.0%                                   | 10,436<br>11,048<br>10,891<br>20,146<br>18,706<br>18,618<br>19,466<br>14,447                                                                                       | 6<br>7<br>7<br>13<br>12<br>12<br>12                                                                                                     |
| 10 - 14<br>15 - 19<br>20 - 24<br>25 - 34<br>35 - 44<br>45 - 54<br>55 - 64<br>65 - 74<br>75 - 84                                                                                                         | 10,833<br>11,777<br>11,537<br>20,188<br>19,047<br>21,631<br>18,449<br>10,462<br>6,602                                                                            | 7.0%<br>7.6%<br>7.4%<br>13.0%<br>12.2%<br>13.9%<br>11.9%<br>6.7%<br>4.2%                             | 10,825<br>10,630<br>11,211<br>11,664<br>20,526<br>18,738<br>19,888<br>19,546<br>12,408<br>6,514                                                                              | 6.8%<br>7.2%<br>7.5%<br>13.2%<br>12.0%<br>12.8%<br>12.5%<br>8.0%<br>4.2%                           | 10,436<br>11,048<br>10,891<br>20,146<br>18,706<br>18,618<br>19,466<br>14,447<br>7,148                                                                              | 6<br>7<br>7<br>13<br>12<br>12<br>12<br>9                                                                                                |
| 10 - 14<br>15 - 19<br>20 - 24<br>25 - 34<br>35 - 44<br>45 - 54<br>55 - 64<br>65 - 74                                                                                                                    | 10,833<br>11,777<br>11,537<br>20,188<br>19,047<br>21,631<br>18,449<br>10,462<br>6,602<br>2,625                                                                   | 7.0%<br>7.6%<br>7.4%<br>13.0%<br>12.2%<br>13.9%<br>11.9%<br>6.7%<br>4.2%<br>1.7%                     | 10,825<br>10,630<br>11,211<br>11,664<br>20,526<br>18,738<br>19,888<br>19,546<br>12,408<br>6,514<br>2,897                                                                     | 6.8% 7.2% 7.5% 13.2% 12.0% 12.8% 12.5% 8.0% 4.2% 1.9%                                              | 10,436<br>11,048<br>10,891<br>20,146<br>18,706<br>18,618<br>19,466<br>14,447<br>7,148<br>3,009                                                                     | 6<br>7<br>7<br>13<br>12<br>12<br>12<br>9<br>4                                                                                           |
| 10 - 14<br>15 - 19<br>20 - 24<br>25 - 34<br>35 - 44<br>45 - 54<br>55 - 64<br>65 - 74<br>75 - 84<br>85+                                                                                                  | 10,833<br>11,777<br>11,537<br>20,188<br>19,047<br>21,631<br>18,449<br>10,462<br>6,602<br>2,625<br>Census 20                                                      | 7.0%<br>7.6%<br>7.4%<br>13.0%<br>12.2%<br>13.9%<br>11.9%<br>6.7%<br>4.2%<br>1.7%                     | 10,825<br>10,630<br>11,211<br>11,664<br>20,526<br>18,738<br>19,888<br>19,546<br>12,408<br>6,514<br>2,897                                                                     | 6.8%<br>7.2%<br>7.5%<br>13.2%<br>12.0%<br>12.8%<br>12.5%<br>8.0%<br>4.2%<br>1.9%                   | 10,436<br>11,048<br>10,891<br>20,146<br>18,706<br>18,618<br>19,466<br>14,447<br>7,148<br>3,009                                                                     | 6<br>7<br>7<br>13<br>12<br>12<br>12<br>12<br>9<br>4                                                                                     |
| 10 - 14<br>15 - 19<br>20 - 24<br>25 - 34<br>35 - 44<br>45 - 54<br>55 - 64<br>65 - 74<br>75 - 84<br>85+<br>Race and Ethnicity                                                                            | 10,833<br>11,777<br>11,537<br>20,188<br>19,047<br>21,631<br>18,449<br>10,462<br>6,602<br>2,625<br><b>Census 20</b><br>Number                                     | 7.0%<br>7.6%<br>7.4%<br>13.0%<br>12.2%<br>13.9%<br>11.9%<br>6.7%<br>4.2%<br>1.7%                     | 10,825<br>10,630<br>11,211<br>11,664<br>20,526<br>18,738<br>19,888<br>19,546<br>12,408<br>6,514<br>2,897                                                                     | 6.8% 7.2% 7.5% 13.2% 12.0% 12.8% 12.5% 8.0% 4.2% 1.9%                                              | 10,436<br>11,048<br>10,891<br>20,146<br>18,706<br>18,618<br>19,466<br>14,447<br>7,148<br>3,009                                                                     | 6<br>7<br>7<br>13<br>12<br>12<br>12<br>9<br>4<br>1<br>1019                                                                              |
| 10 - 14<br>15 - 19<br>20 - 24<br>25 - 34<br>35 - 44<br>45 - 54<br>55 - 64<br>65 - 74<br>75 - 84<br>85+<br>Race and Ethnicity<br>White Alone                                                             | 10,833<br>11,777<br>11,537<br>20,188<br>19,047<br>21,631<br>18,449<br>10,462<br>6,602<br>2,625<br><b>Census 20</b><br>Number<br>67,199                           | 7.0%<br>7.6%<br>7.4%<br>13.0%<br>12.2%<br>13.9%<br>11.9%<br>6.7%<br>4.2%<br>1.7%<br>Percent<br>43.2% | 10,825<br>10,630<br>11,211<br>11,664<br>20,526<br>18,738<br>19,888<br>19,546<br>12,408<br>6,514<br>2,897<br>20<br>Number<br>64,762                                           | 6.8% 7.2% 7.5% 13.2% 12.0% 12.8% 12.5% 8.0% 4.2% 1.9% Percent 41.6%                                | 10,436<br>11,048<br>10,891<br>20,146<br>18,706<br>18,618<br>19,466<br>14,447<br>7,148<br>3,009<br>Number<br>61,153                                                 | 6<br>7<br>7<br>13<br>12<br>12<br>12<br>9<br>4<br>1<br>10<br>19<br>Per<br>39                                                             |
| 10 - 14<br>15 - 19<br>20 - 24<br>25 - 34<br>35 - 44<br>45 - 54<br>55 - 64<br>65 - 74<br>75 - 84<br>85+<br>Race and Ethnicity<br>White Alone<br>Black Alone                                              | 10,833<br>11,777<br>11,537<br>20,188<br>19,047<br>21,631<br>18,449<br>10,462<br>6,602<br>2,625<br><b>Census 20</b><br>Number                                     | 7.0%<br>7.6%<br>7.4%<br>13.0%<br>12.2%<br>13.9%<br>11.9%<br>6.7%<br>4.2%<br>1.7%                     | 10,825<br>10,630<br>11,211<br>11,664<br>20,526<br>18,738<br>19,888<br>19,546<br>12,408<br>6,514<br>2,897                                                                     | 6.8% 7.2% 7.5% 13.2% 12.0% 12.8% 12.5% 8.0% 4.2% 1.9%                                              | 10,436<br>11,048<br>10,891<br>20,146<br>18,706<br>18,618<br>19,466<br>14,447<br>7,148<br>3,009                                                                     | 6<br>7<br>7<br>13<br>12<br>12<br>12<br>9<br>4<br>1<br>10<br>19<br>Per<br>39                                                             |
| 10 - 14<br>15 - 19<br>20 - 24<br>25 - 34<br>35 - 44<br>45 - 54<br>55 - 64<br>65 - 74<br>75 - 84<br>85+<br>Race and Ethnicity<br>White Alone                                                             | 10,833<br>11,777<br>11,537<br>20,188<br>19,047<br>21,631<br>18,449<br>10,462<br>6,602<br>2,625<br><b>Census 20</b><br>Number<br>67,199                           | 7.0% 7.6% 7.4% 13.0% 12.2% 13.9% 11.9% 6.7% 4.2% 1.7%  Percent 43.2% 52.1% 0.2%                      | 10,825<br>10,630<br>11,211<br>11,664<br>20,526<br>18,738<br>19,888<br>19,546<br>12,408<br>6,514<br>2,897<br>20<br>Number<br>64,762                                           | 6.8% 7.2% 7.5% 13.2% 12.0% 12.8% 12.5% 8.0% 4.2% 1.9%  Percent 41.6% 53.1% 0.2%                    | 10,436<br>11,048<br>10,891<br>20,146<br>18,706<br>18,618<br>19,466<br>14,447<br>7,148<br>3,009<br>Number<br>61,153<br>84,163<br>400                                | 6<br>7<br>7<br>13<br>12<br>12<br>12<br>9<br>4<br>1<br>10<br>19<br>Per<br>39<br>54                                                       |
| 10 - 14<br>15 - 19<br>20 - 24<br>25 - 34<br>35 - 44<br>45 - 54<br>55 - 64<br>65 - 74<br>75 - 84<br>85+<br>Race and Ethnicity<br>White Alone<br>Black Alone                                              | 10,833<br>11,777<br>11,537<br>20,188<br>19,047<br>21,631<br>18,449<br>10,462<br>6,602<br>2,625<br><b>Census 20</b><br>Number<br>67,199<br>81,116                 | 7.0% 7.6% 7.4% 13.0% 12.2% 13.9% 11.9% 6.7% 4.2% 1.7%  Percent 43.2% 52.1%                           | 10,825<br>10,630<br>11,211<br>11,664<br>20,526<br>18,738<br>19,888<br>19,546<br>12,408<br>6,514<br>2,897<br>Number<br>64,762<br>82,701                                       | 6.8% 7.2% 7.5% 13.2% 12.0% 12.8% 12.5% 8.0% 4.2% 1.9%  Percent 41.6% 53.1%                         | 10,436<br>11,048<br>10,891<br>20,146<br>18,706<br>18,618<br>19,466<br>14,447<br>7,148<br>3,009<br>Number<br>61,153<br>84,163                                       | 6<br>7<br>7<br>13<br>12<br>12<br>12<br>9<br>4<br>1<br>10<br>19<br>Per<br>39<br>54                                                       |
| 10 - 14<br>15 - 19<br>20 - 24<br>25 - 34<br>35 - 44<br>45 - 54<br>55 - 64<br>65 - 74<br>75 - 84<br>85+<br>Race and Ethnicity<br>White Alone<br>Black Alone<br>American Indian Alone                     | 10,833<br>11,777<br>11,537<br>20,188<br>19,047<br>21,631<br>18,449<br>10,462<br>6,602<br>2,625<br><b>Census 20</b><br>Number<br>67,199<br>81,116<br>332          | 7.0% 7.6% 7.4% 13.0% 12.2% 13.9% 11.9% 6.7% 4.2% 1.7%  Percent 43.2% 52.1% 0.2%                      | 10,825<br>10,630<br>11,211<br>11,664<br>20,526<br>18,738<br>19,888<br>19,546<br>12,408<br>6,514<br>2,897<br>20<br>Number<br>64,762<br>82,701<br>364                          | 6.8% 7.2% 7.5% 13.2% 12.0% 12.8% 12.5% 8.0% 4.2% 1.9%  Percent 41.6% 53.1% 0.2%                    | 10,436<br>11,048<br>10,891<br>20,146<br>18,706<br>18,618<br>19,466<br>14,447<br>7,148<br>3,009<br>Number<br>61,153<br>84,163<br>400                                | 6<br>7<br>7<br>13<br>12<br>12<br>12<br>9<br>4<br>1<br>1<br>019<br>Pen<br>39<br>54                                                       |
| 10 - 14 15 - 19 20 - 24 25 - 34 35 - 44 45 - 54 55 - 64 65 - 74 75 - 84 85+  Race and Ethnicity  White Alone Black Alone American Indian Alone Asian Alone                                              | 10,833<br>11,777<br>11,537<br>20,188<br>19,047<br>21,631<br>18,449<br>10,462<br>6,602<br>2,625<br><b>Census 20</b><br>Number<br>67,199<br>81,116<br>332<br>2,531 | 7.0% 7.6% 7.4% 13.0% 12.2% 13.9% 11.9% 6.7% 4.2% 1.7%  110  Percent 43.2% 52.1% 0.2% 1.6%            | 10,825<br>10,630<br>11,211<br>11,664<br>20,526<br>18,738<br>19,888<br>19,546<br>12,408<br>6,514<br>2,897<br>20<br>Number<br>64,762<br>82,701<br>364<br>2,861                 | 6.8% 7.2% 7.5% 13.2% 12.0% 12.8% 12.5% 8.0% 4.2% 1.9% 914 Percent 41.6% 53.1% 0.2% 1.8%            | 10,436<br>11,048<br>10,891<br>20,146<br>18,706<br>18,618<br>19,466<br>14,447<br>7,148<br>3,009<br>20<br>Number<br>61,153<br>84,163<br>400<br>3,299                 | 67 77 13 12 12 12 12 19 4 11 19 Per 39 54 0 2                                                                                           |
| 10 - 14 15 - 19 20 - 24 25 - 34 35 - 44 45 - 54 55 - 64 65 - 74 75 - 84 85+  Race and Ethnicity White Alone Black Alone American Indian Alone Asian Alone Pacific Islander Alone                        | 10,833<br>11,777<br>11,537<br>20,188<br>19,047<br>21,631<br>18,449<br>10,462<br>6,602<br>2,625<br>Census 20<br>Number<br>67,199<br>81,116<br>332<br>2,531<br>120 | 7.0% 7.6% 7.4% 13.0% 12.2% 13.9% 11.9% 6.7% 4.2% 1.7%  910  Percent 43.2% 52.1% 0.2% 1.6% 0.1%       | 10,825<br>10,630<br>11,211<br>11,664<br>20,526<br>18,738<br>19,888<br>19,546<br>12,408<br>6,514<br>2,897<br>20<br>Number<br>64,762<br>82,701<br>364<br>2,861<br>125          | 6.8% 7.2% 7.5% 13.2% 12.0% 12.8% 12.5% 8.0% 4.2% 1.9% 1.4  Percent 41.6% 53.1% 0.2% 1.8% 0.1%      | 10,436<br>11,048<br>10,891<br>20,146<br>18,706<br>18,618<br>19,466<br>14,447<br>7,148<br>3,009<br>20<br>Number<br>61,153<br>84,163<br>400<br>3,299<br>137          | 6<br>7<br>7<br>13<br>12<br>12<br>12<br>9<br>4<br>1<br>1<br>9<br>9<br>9<br>4<br>1<br>9<br>9<br>9<br>9<br>9<br>9<br>9<br>9<br>9<br>9<br>9 |
| 10 - 14 15 - 19 20 - 24 25 - 34 35 - 44 45 - 54 55 - 64 65 - 74 75 - 84 85+  Race and Ethnicity  White Alone Black Alone American Indian Alone Asian Alone Pacific Islander Alone Some Other Race Alone | 10,833 11,777 11,537 20,188 19,047 21,631 18,449 10,462 6,602 2,625 Census 20 Number 67,199 81,116 332 2,531 120 2,014                                           | 7.0% 7.6% 7.4% 13.0% 12.2% 13.9% 11.9% 6.7% 4.2% 1.7%  110  Percent 43.2% 52.1% 0.2% 1.6% 0.1% 1.3%  | 10,825<br>10,630<br>11,211<br>11,664<br>20,526<br>18,738<br>19,888<br>19,546<br>12,408<br>6,514<br>2,897<br>20<br>Number<br>64,762<br>82,701<br>364<br>2,861<br>125<br>2,512 | 6.8% 7.2% 7.5% 13.2% 12.0% 12.8% 12.5% 8.0% 4.2% 1.9% 1.4  Percent 41.6% 53.1% 0.2% 1.8% 0.1% 1.6% | 10,436<br>11,048<br>10,891<br>20,146<br>18,706<br>18,618<br>19,466<br>14,447<br>7,148<br>3,009<br>20<br>Number<br>61,153<br>84,163<br>400<br>3,299<br>137<br>3,233 | 6<br>6<br>7<br>7<br>13<br>12<br>12<br>12<br>9<br>4<br>1<br>10<br>19<br>Pen<br>39<br>54<br>0<br>2<br>0<br>2                              |

### 2014 Population by Race

2014 Percent Hispanic Origin: 3.5%