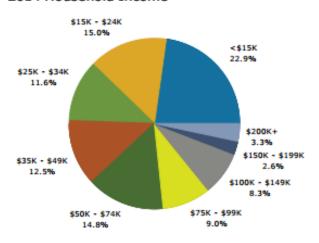

### 2014 Household Income

# Demographic and Income Profile

Bibb County, GA 2 Bibb County, GA (13021) Geography: County

| Summary                                                                                                                                                                                                 | Cer                                                                                                                                                              | sus 2010                                                                                             |                                                                                                                                                                              | 2014                                                                                               |                                                                                                                                                                    | 20                                                                                                                                      |
|---------------------------------------------------------------------------------------------------------------------------------------------------------------------------------------------------------|------------------------------------------------------------------------------------------------------------------------------------------------------------------|------------------------------------------------------------------------------------------------------|------------------------------------------------------------------------------------------------------------------------------------------------------------------------------|----------------------------------------------------------------------------------------------------|--------------------------------------------------------------------------------------------------------------------------------------------------------------------|-----------------------------------------------------------------------------------------------------------------------------------------|
| Population                                                                                                                                                                                              |                                                                                                                                                                  | 155,547                                                                                              |                                                                                                                                                                              | 155,791                                                                                            |                                                                                                                                                                    | 155,                                                                                                                                    |
| Households                                                                                                                                                                                              |                                                                                                                                                                  | 60,295                                                                                               |                                                                                                                                                                              | 60,454                                                                                             |                                                                                                                                                                    | 60,                                                                                                                                     |
| Families                                                                                                                                                                                                |                                                                                                                                                                  | 38,714                                                                                               |                                                                                                                                                                              | 38,520                                                                                             |                                                                                                                                                                    | 38,                                                                                                                                     |
| Average Household Size                                                                                                                                                                                  |                                                                                                                                                                  | 2.48                                                                                                 |                                                                                                                                                                              | 2.47                                                                                               |                                                                                                                                                                    | - 2                                                                                                                                     |
| Owner Occupied Housing Units                                                                                                                                                                            |                                                                                                                                                                  | 33,537                                                                                               |                                                                                                                                                                              | 31,894                                                                                             |                                                                                                                                                                    | 31,                                                                                                                                     |
| Renter Occupied Housing Units                                                                                                                                                                           |                                                                                                                                                                  | 26,758                                                                                               |                                                                                                                                                                              | 28,560                                                                                             |                                                                                                                                                                    | 28,                                                                                                                                     |
| Median Age                                                                                                                                                                                              |                                                                                                                                                                  | 35.5                                                                                                 |                                                                                                                                                                              | 36.1                                                                                               |                                                                                                                                                                    |                                                                                                                                         |
| Trends: 2014 - 2019 Annual Rate                                                                                                                                                                         |                                                                                                                                                                  | Area                                                                                                 |                                                                                                                                                                              | State                                                                                              |                                                                                                                                                                    | Natio                                                                                                                                   |
| Population                                                                                                                                                                                              |                                                                                                                                                                  | -0.07%                                                                                               |                                                                                                                                                                              | 0.90%                                                                                              |                                                                                                                                                                    | 0.7                                                                                                                                     |
| Households                                                                                                                                                                                              |                                                                                                                                                                  | -0.07%                                                                                               |                                                                                                                                                                              | 0.93%                                                                                              |                                                                                                                                                                    | 0.7                                                                                                                                     |
| Families                                                                                                                                                                                                |                                                                                                                                                                  | -0.19%                                                                                               |                                                                                                                                                                              | 0.84%                                                                                              |                                                                                                                                                                    | 0.6                                                                                                                                     |
| Owner HHs                                                                                                                                                                                               |                                                                                                                                                                  | -0.13%                                                                                               |                                                                                                                                                                              | 0.89%                                                                                              |                                                                                                                                                                    | 0.6                                                                                                                                     |
| Median Household Income                                                                                                                                                                                 |                                                                                                                                                                  | 3.45%                                                                                                |                                                                                                                                                                              | 3.11%                                                                                              |                                                                                                                                                                    | 2.                                                                                                                                      |
|                                                                                                                                                                                                         |                                                                                                                                                                  |                                                                                                      | 20                                                                                                                                                                           | 14                                                                                                 | 20                                                                                                                                                                 | 19                                                                                                                                      |
| Households by Income                                                                                                                                                                                    |                                                                                                                                                                  |                                                                                                      | Number                                                                                                                                                                       | Percent                                                                                            | Number                                                                                                                                                             | Per                                                                                                                                     |
| <\$15,000                                                                                                                                                                                               |                                                                                                                                                                  |                                                                                                      | 13,822                                                                                                                                                                       | 22.9%                                                                                              | 13,229                                                                                                                                                             | 22                                                                                                                                      |
| \$15,000 - \$24,999                                                                                                                                                                                     |                                                                                                                                                                  |                                                                                                      | 9,071                                                                                                                                                                        | 15.0%                                                                                              | 6,878                                                                                                                                                              | 11                                                                                                                                      |
| \$25,000 - \$34,999                                                                                                                                                                                     |                                                                                                                                                                  |                                                                                                      | 7,003                                                                                                                                                                        | 11.6%                                                                                              | 5,894                                                                                                                                                              | 9                                                                                                                                       |
| \$35,000 - \$49,999                                                                                                                                                                                     |                                                                                                                                                                  |                                                                                                      | 7,527                                                                                                                                                                        | 12.5%                                                                                              | 7,568                                                                                                                                                              | 12                                                                                                                                      |
| \$50,000 - \$74,999                                                                                                                                                                                     |                                                                                                                                                                  |                                                                                                      | 8,972                                                                                                                                                                        | 14.8%                                                                                              | 8,688                                                                                                                                                              | 14                                                                                                                                      |
| \$75,000 - \$99,999                                                                                                                                                                                     |                                                                                                                                                                  |                                                                                                      | 5,436                                                                                                                                                                        | 9.0%                                                                                               | 7,148                                                                                                                                                              | 11                                                                                                                                      |
| \$100,000 - \$149,999                                                                                                                                                                                   |                                                                                                                                                                  |                                                                                                      | 5,044                                                                                                                                                                        | 8.3%                                                                                               | 5,989                                                                                                                                                              | 9                                                                                                                                       |
| \$150,000 - \$199,999                                                                                                                                                                                   |                                                                                                                                                                  |                                                                                                      | 1,559                                                                                                                                                                        | 2.6%                                                                                               | 2,216                                                                                                                                                              | 3                                                                                                                                       |
| \$200,000+                                                                                                                                                                                              |                                                                                                                                                                  |                                                                                                      | 2,020                                                                                                                                                                        | 3.3%                                                                                               | 2,642                                                                                                                                                              | 4                                                                                                                                       |
| 4200,0001                                                                                                                                                                                               |                                                                                                                                                                  |                                                                                                      | 2,020                                                                                                                                                                        | 3.370                                                                                              | 2,012                                                                                                                                                              |                                                                                                                                         |
| Median Household Income                                                                                                                                                                                 |                                                                                                                                                                  |                                                                                                      | \$35,484                                                                                                                                                                     |                                                                                                    | \$42,042                                                                                                                                                           |                                                                                                                                         |
| Average Household Income                                                                                                                                                                                |                                                                                                                                                                  |                                                                                                      | \$55,189                                                                                                                                                                     |                                                                                                    | \$64,816                                                                                                                                                           |                                                                                                                                         |
| Per Capita Income                                                                                                                                                                                       |                                                                                                                                                                  |                                                                                                      | \$21,766                                                                                                                                                                     |                                                                                                    | \$25,378                                                                                                                                                           |                                                                                                                                         |
| Ter capita meane                                                                                                                                                                                        | Census 20                                                                                                                                                        | 10                                                                                                   |                                                                                                                                                                              | 14                                                                                                 |                                                                                                                                                                    | 19                                                                                                                                      |
| Population by Age                                                                                                                                                                                       | Number                                                                                                                                                           | Percent                                                                                              | Number                                                                                                                                                                       | Percent                                                                                            | Number                                                                                                                                                             | Per                                                                                                                                     |
| 0 - 4                                                                                                                                                                                                   | 11,465                                                                                                                                                           | 7.4%                                                                                                 | 10,944                                                                                                                                                                       | 7.0%                                                                                               | 10,986                                                                                                                                                             | 7                                                                                                                                       |
| 0 - 4                                                                                                                                                                                                   | 11,403                                                                                                                                                           | 7.470                                                                                                |                                                                                                                                                                              | 7.070                                                                                              | 10,500                                                                                                                                                             |                                                                                                                                         |
| 5 - 9                                                                                                                                                                                                   | 10.931                                                                                                                                                           | 7.0%                                                                                                 |                                                                                                                                                                              | 6.9%                                                                                               | 10.325                                                                                                                                                             | - 6                                                                                                                                     |
| 5 - 9                                                                                                                                                                                                   | 10,931                                                                                                                                                           | 7.0%                                                                                                 | 10,825                                                                                                                                                                       | 6.9%                                                                                               | 10,325                                                                                                                                                             |                                                                                                                                         |
| 10 - 14                                                                                                                                                                                                 | 10,833                                                                                                                                                           | 7.0%                                                                                                 | 10,825<br>10,630                                                                                                                                                             | 6.8%                                                                                               | 10,436                                                                                                                                                             | 6                                                                                                                                       |
| 10 - 14<br>15 - 19                                                                                                                                                                                      | 10,833<br>11,777                                                                                                                                                 | 7.0%<br>7.6%                                                                                         | 10,825<br>10,630<br>11,211                                                                                                                                                   | 6.8%<br>7.2%                                                                                       | 10,436<br>11,048                                                                                                                                                   | 6<br>7                                                                                                                                  |
| 10 - 14<br>15 - 19<br>20 - 24                                                                                                                                                                           | 10,833<br>11,777<br>11,537                                                                                                                                       | 7.0%<br>7.6%<br>7.4%                                                                                 | 10,825<br>10,630<br>11,211<br>11,664                                                                                                                                         | 6.8%<br>7.2%<br>7.5%                                                                               | 10,436<br>11,048<br>10,891                                                                                                                                         | 6<br>7<br>7                                                                                                                             |
| 10 - 14<br>15 - 19<br>20 - 24<br>25 - 34                                                                                                                                                                | 10,833<br>11,777<br>11,537<br>20,188                                                                                                                             | 7.0%<br>7.6%<br>7.4%<br>13.0%                                                                        | 10,825<br>10,630<br>11,211<br>11,664<br>20,526                                                                                                                               | 6.8%<br>7.2%<br>7.5%<br>13.2%                                                                      | 10,436<br>11,048<br>10,891<br>20,146                                                                                                                               | 6<br>7<br>7<br>13                                                                                                                       |
| 10 - 14<br>15 - 19<br>20 - 24<br>25 - 34<br>35 - 44                                                                                                                                                     | 10,833<br>11,777<br>11,537<br>20,188<br>19,047                                                                                                                   | 7.0%<br>7.6%<br>7.4%<br>13.0%<br>12.2%                                                               | 10,825<br>10,630<br>11,211<br>11,664<br>20,526<br>18,738                                                                                                                     | 6.8%<br>7.2%<br>7.5%<br>13.2%<br>12.0%                                                             | 10,436<br>11,048<br>10,891<br>20,146<br>18,706                                                                                                                     | 6<br>7<br>7<br>13<br>12                                                                                                                 |
| 10 - 14<br>15 - 19<br>20 - 24<br>25 - 34<br>35 - 44<br>45 - 54                                                                                                                                          | 10,833<br>11,777<br>11,537<br>20,188<br>19,047<br>21,631                                                                                                         | 7.0%<br>7.6%<br>7.4%<br>13.0%<br>12.2%<br>13.9%                                                      | 10,825<br>10,630<br>11,211<br>11,664<br>20,526<br>18,738<br>19,888                                                                                                           | 6.8%<br>7.2%<br>7.5%<br>13.2%<br>12.0%                                                             | 10,436<br>11,048<br>10,891<br>20,146<br>18,706<br>18,618                                                                                                           | 6<br>7<br>7<br>13<br>12                                                                                                                 |
| 10 - 14<br>15 - 19<br>20 - 24<br>25 - 34<br>35 - 44<br>45 - 54<br>55 - 64                                                                                                                               | 10,833<br>11,777<br>11,537<br>20,188<br>19,047<br>21,631<br>18,449                                                                                               | 7.0%<br>7.6%<br>7.4%<br>13.0%<br>12.2%<br>13.9%<br>11.9%                                             | 10,825<br>10,630<br>11,211<br>11,664<br>20,526<br>18,738<br>19,888<br>19,546                                                                                                 | 6.8%<br>7.2%<br>7.5%<br>13.2%<br>12.0%<br>12.8%<br>12.5%                                           | 10,436<br>11,048<br>10,891<br>20,146<br>18,706<br>18,618<br>19,466                                                                                                 | 6<br>7<br>7<br>13<br>12<br>12                                                                                                           |
| 10 - 14<br>15 - 19<br>20 - 24<br>25 - 34<br>35 - 44<br>45 - 54<br>55 - 64<br>65 - 74                                                                                                                    | 10,833<br>11,777<br>11,537<br>20,188<br>19,047<br>21,631<br>18,449<br>10,462                                                                                     | 7.0%<br>7.6%<br>7.4%<br>13.0%<br>12.2%<br>13.9%<br>11.9%                                             | 10,825<br>10,630<br>11,211<br>11,664<br>20,526<br>18,738<br>19,888<br>19,546<br>12,408                                                                                       | 6.8%<br>7.2%<br>7.5%<br>13.2%<br>12.0%<br>12.8%<br>12.5%<br>8.0%                                   | 10,436<br>11,048<br>10,891<br>20,146<br>18,706<br>18,618<br>19,466<br>14,447                                                                                       | 6<br>7<br>7<br>13<br>12<br>12<br>12                                                                                                     |
| 10 - 14<br>15 - 19<br>20 - 24<br>25 - 34<br>35 - 44<br>45 - 54<br>55 - 64<br>65 - 74<br>75 - 84                                                                                                         | 10,833<br>11,777<br>11,537<br>20,188<br>19,047<br>21,631<br>18,449<br>10,462<br>6,602                                                                            | 7.0%<br>7.6%<br>7.4%<br>13.0%<br>12.2%<br>13.9%<br>11.9%<br>6.7%<br>4.2%                             | 10,825<br>10,630<br>11,211<br>11,664<br>20,526<br>18,738<br>19,888<br>19,546<br>12,408<br>6,514                                                                              | 6.8%<br>7.2%<br>7.5%<br>13.2%<br>12.0%<br>12.8%<br>12.5%<br>8.0%<br>4.2%                           | 10,436<br>11,048<br>10,891<br>20,146<br>18,706<br>18,618<br>19,466<br>14,447<br>7,148                                                                              | 6<br>7<br>7<br>13<br>12<br>12<br>12<br>9                                                                                                |
| 10 - 14<br>15 - 19<br>20 - 24<br>25 - 34<br>35 - 44<br>45 - 54<br>55 - 64<br>65 - 74                                                                                                                    | 10,833<br>11,777<br>11,537<br>20,188<br>19,047<br>21,631<br>18,449<br>10,462<br>6,602<br>2,625                                                                   | 7.0%<br>7.6%<br>7.4%<br>13.0%<br>12.2%<br>13.9%<br>11.9%<br>6.7%<br>4.2%<br>1.7%                     | 10,825<br>10,630<br>11,211<br>11,664<br>20,526<br>18,738<br>19,888<br>19,546<br>12,408<br>6,514<br>2,897                                                                     | 6.8% 7.2% 7.5% 13.2% 12.0% 12.8% 12.5% 8.0% 4.2% 1.9%                                              | 10,436<br>11,048<br>10,891<br>20,146<br>18,706<br>18,618<br>19,466<br>14,447<br>7,148<br>3,009                                                                     | 6<br>7<br>7<br>13<br>12<br>12<br>12<br>9<br>4                                                                                           |
| 10 - 14<br>15 - 19<br>20 - 24<br>25 - 34<br>35 - 44<br>45 - 54<br>55 - 64<br>65 - 74<br>75 - 84<br>85+                                                                                                  | 10,833<br>11,777<br>11,537<br>20,188<br>19,047<br>21,631<br>18,449<br>10,462<br>6,602<br>2,625<br>Census 20                                                      | 7.0%<br>7.6%<br>7.4%<br>13.0%<br>12.2%<br>13.9%<br>11.9%<br>6.7%<br>4.2%<br>1.7%                     | 10,825<br>10,630<br>11,211<br>11,664<br>20,526<br>18,738<br>19,888<br>19,546<br>12,408<br>6,514<br>2,897                                                                     | 6.8%<br>7.2%<br>7.5%<br>13.2%<br>12.0%<br>12.8%<br>12.5%<br>8.0%<br>4.2%<br>1.9%                   | 10,436<br>11,048<br>10,891<br>20,146<br>18,706<br>18,618<br>19,466<br>14,447<br>7,148<br>3,009                                                                     | 6<br>7<br>7<br>13<br>12<br>12<br>12<br>12<br>9<br>4                                                                                     |
| 10 - 14<br>15 - 19<br>20 - 24<br>25 - 34<br>35 - 44<br>45 - 54<br>55 - 64<br>65 - 74<br>75 - 84<br>85+<br>Race and Ethnicity                                                                            | 10,833<br>11,777<br>11,537<br>20,188<br>19,047<br>21,631<br>18,449<br>10,462<br>6,602<br>2,625<br><b>Census 20</b><br>Number                                     | 7.0%<br>7.6%<br>7.4%<br>13.0%<br>12.2%<br>13.9%<br>11.9%<br>6.7%<br>4.2%<br>1.7%                     | 10,825<br>10,630<br>11,211<br>11,664<br>20,526<br>18,738<br>19,888<br>19,546<br>12,408<br>6,514<br>2,897                                                                     | 6.8% 7.2% 7.5% 13.2% 12.0% 12.8% 12.5% 8.0% 4.2% 1.9%                                              | 10,436<br>11,048<br>10,891<br>20,146<br>18,706<br>18,618<br>19,466<br>14,447<br>7,148<br>3,009                                                                     | 6<br>7<br>7<br>13<br>12<br>12<br>12<br>9<br>4<br>1<br>1019                                                                              |
| 10 - 14<br>15 - 19<br>20 - 24<br>25 - 34<br>35 - 44<br>45 - 54<br>55 - 64<br>65 - 74<br>75 - 84<br>85+<br>Race and Ethnicity<br>White Alone                                                             | 10,833<br>11,777<br>11,537<br>20,188<br>19,047<br>21,631<br>18,449<br>10,462<br>6,602<br>2,625<br><b>Census 20</b><br>Number<br>67,199                           | 7.0%<br>7.6%<br>7.4%<br>13.0%<br>12.2%<br>13.9%<br>11.9%<br>6.7%<br>4.2%<br>1.7%<br>Percent<br>43.2% | 10,825<br>10,630<br>11,211<br>11,664<br>20,526<br>18,738<br>19,888<br>19,546<br>12,408<br>6,514<br>2,897<br>20<br>Number<br>64,762                                           | 6.8% 7.2% 7.5% 13.2% 12.0% 12.8% 12.5% 8.0% 4.2% 1.9% Percent 41.6%                                | 10,436<br>11,048<br>10,891<br>20,146<br>18,706<br>18,618<br>19,466<br>14,447<br>7,148<br>3,009<br>Number<br>61,153                                                 | 6<br>7<br>7<br>13<br>12<br>12<br>12<br>9<br>4<br>1<br>10<br>19<br>Per<br>39                                                             |
| 10 - 14<br>15 - 19<br>20 - 24<br>25 - 34<br>35 - 44<br>45 - 54<br>55 - 64<br>65 - 74<br>75 - 84<br>85+<br>Race and Ethnicity<br>White Alone<br>Black Alone                                              | 10,833<br>11,777<br>11,537<br>20,188<br>19,047<br>21,631<br>18,449<br>10,462<br>6,602<br>2,625<br><b>Census 20</b><br>Number                                     | 7.0%<br>7.6%<br>7.4%<br>13.0%<br>12.2%<br>13.9%<br>11.9%<br>6.7%<br>4.2%<br>1.7%                     | 10,825<br>10,630<br>11,211<br>11,664<br>20,526<br>18,738<br>19,888<br>19,546<br>12,408<br>6,514<br>2,897                                                                     | 6.8% 7.2% 7.5% 13.2% 12.0% 12.8% 12.5% 8.0% 4.2% 1.9%                                              | 10,436<br>11,048<br>10,891<br>20,146<br>18,706<br>18,618<br>19,466<br>14,447<br>7,148<br>3,009                                                                     | 6<br>7<br>7<br>13<br>12<br>12<br>12<br>9<br>4<br>1<br>10<br>19<br>Per<br>39                                                             |
| 10 - 14<br>15 - 19<br>20 - 24<br>25 - 34<br>35 - 44<br>45 - 54<br>55 - 64<br>65 - 74<br>75 - 84<br>85+<br>Race and Ethnicity<br>White Alone                                                             | 10,833<br>11,777<br>11,537<br>20,188<br>19,047<br>21,631<br>18,449<br>10,462<br>6,602<br>2,625<br><b>Census 20</b><br>Number<br>67,199                           | 7.0% 7.6% 7.4% 13.0% 12.2% 13.9% 11.9% 6.7% 4.2% 1.7%  Percent 43.2% 52.1% 0.2%                      | 10,825<br>10,630<br>11,211<br>11,664<br>20,526<br>18,738<br>19,888<br>19,546<br>12,408<br>6,514<br>2,897<br>20<br>Number<br>64,762                                           | 6.8% 7.2% 7.5% 13.2% 12.0% 12.8% 12.5% 8.0% 4.2% 1.9%  Percent 41.6% 53.1% 0.2%                    | 10,436<br>11,048<br>10,891<br>20,146<br>18,706<br>18,618<br>19,466<br>14,447<br>7,148<br>3,009<br>Number<br>61,153<br>84,163<br>400                                | 6<br>7<br>7<br>13<br>12<br>12<br>12<br>9<br>4<br>1<br>10<br>19<br>Per<br>39<br>54                                                       |
| 10 - 14<br>15 - 19<br>20 - 24<br>25 - 34<br>35 - 44<br>45 - 54<br>55 - 64<br>65 - 74<br>75 - 84<br>85+<br>Race and Ethnicity<br>White Alone<br>Black Alone                                              | 10,833<br>11,777<br>11,537<br>20,188<br>19,047<br>21,631<br>18,449<br>10,462<br>6,602<br>2,625<br><b>Census 20</b><br>Number<br>67,199<br>81,116                 | 7.0% 7.6% 7.4% 13.0% 12.2% 13.9% 11.9% 6.7% 4.2% 1.7%  Percent 43.2% 52.1%                           | 10,825<br>10,630<br>11,211<br>11,664<br>20,526<br>18,738<br>19,888<br>19,546<br>12,408<br>6,514<br>2,897<br>Number<br>64,762<br>82,701                                       | 6.8% 7.2% 7.5% 13.2% 12.0% 12.8% 12.5% 8.0% 4.2% 1.9%  Percent 41.6% 53.1%                         | 10,436<br>11,048<br>10,891<br>20,146<br>18,706<br>18,618<br>19,466<br>14,447<br>7,148<br>3,009<br>Number<br>61,153<br>84,163                                       | 6<br>7<br>7<br>13<br>12<br>12<br>12<br>9<br>4<br>1<br>10<br>19<br>Per<br>39<br>54                                                       |
| 10 - 14<br>15 - 19<br>20 - 24<br>25 - 34<br>35 - 44<br>45 - 54<br>55 - 64<br>65 - 74<br>75 - 84<br>85+<br>Race and Ethnicity<br>White Alone<br>Black Alone<br>American Indian Alone                     | 10,833<br>11,777<br>11,537<br>20,188<br>19,047<br>21,631<br>18,449<br>10,462<br>6,602<br>2,625<br><b>Census 20</b><br>Number<br>67,199<br>81,116<br>332          | 7.0% 7.6% 7.4% 13.0% 12.2% 13.9% 11.9% 6.7% 4.2% 1.7%  Percent 43.2% 52.1% 0.2%                      | 10,825<br>10,630<br>11,211<br>11,664<br>20,526<br>18,738<br>19,888<br>19,546<br>12,408<br>6,514<br>2,897<br>20<br>Number<br>64,762<br>82,701<br>364                          | 6.8% 7.2% 7.5% 13.2% 12.0% 12.8% 12.5% 8.0% 4.2% 1.9%  Percent 41.6% 53.1% 0.2%                    | 10,436<br>11,048<br>10,891<br>20,146<br>18,706<br>18,618<br>19,466<br>14,447<br>7,148<br>3,009<br>Number<br>61,153<br>84,163<br>400                                | 6<br>7<br>7<br>13<br>12<br>12<br>12<br>9<br>4<br>1<br>1<br>019<br>Pen<br>39<br>54                                                       |
| 10 - 14 15 - 19 20 - 24 25 - 34 35 - 44 45 - 54 55 - 64 65 - 74 75 - 84 85+  Race and Ethnicity  White Alone Black Alone American Indian Alone Asian Alone                                              | 10,833<br>11,777<br>11,537<br>20,188<br>19,047<br>21,631<br>18,449<br>10,462<br>6,602<br>2,625<br><b>Census 20</b><br>Number<br>67,199<br>81,116<br>332<br>2,531 | 7.0% 7.6% 7.4% 13.0% 12.2% 13.9% 11.9% 6.7% 4.2% 1.7%  110  Percent 43.2% 52.1% 0.2% 1.6%            | 10,825<br>10,630<br>11,211<br>11,664<br>20,526<br>18,738<br>19,888<br>19,546<br>12,408<br>6,514<br>2,897<br>20<br>Number<br>64,762<br>82,701<br>364<br>2,861                 | 6.8% 7.2% 7.5% 13.2% 12.0% 12.8% 12.5% 8.0% 4.2% 1.9% 914 Percent 41.6% 53.1% 0.2% 1.8%            | 10,436<br>11,048<br>10,891<br>20,146<br>18,706<br>18,618<br>19,466<br>14,447<br>7,148<br>3,009<br>20<br>Number<br>61,153<br>84,163<br>400<br>3,299                 | 67 77 13 12 12 12 12 19 4 11 19 Per 39 54 0 2                                                                                           |
| 10 - 14 15 - 19 20 - 24 25 - 34 35 - 44 45 - 54 55 - 64 65 - 74 75 - 84 85+  Race and Ethnicity White Alone Black Alone American Indian Alone Asian Alone Pacific Islander Alone                        | 10,833<br>11,777<br>11,537<br>20,188<br>19,047<br>21,631<br>18,449<br>10,462<br>6,602<br>2,625<br>Census 20<br>Number<br>67,199<br>81,116<br>332<br>2,531<br>120 | 7.0% 7.6% 7.4% 13.0% 12.2% 13.9% 11.9% 6.7% 4.2% 1.7%  910  Percent 43.2% 52.1% 0.2% 1.6% 0.1%       | 10,825<br>10,630<br>11,211<br>11,664<br>20,526<br>18,738<br>19,888<br>19,546<br>12,408<br>6,514<br>2,897<br>20<br>Number<br>64,762<br>82,701<br>364<br>2,861<br>125          | 6.8% 7.2% 7.5% 13.2% 12.0% 12.8% 12.5% 8.0% 4.2% 1.9% 1.4  Percent 41.6% 53.1% 0.2% 1.8% 0.1%      | 10,436<br>11,048<br>10,891<br>20,146<br>18,706<br>18,618<br>19,466<br>14,447<br>7,148<br>3,009<br>20<br>Number<br>61,153<br>84,163<br>400<br>3,299<br>137          | 6<br>7<br>7<br>13<br>12<br>12<br>12<br>9<br>4<br>1<br>1<br>9<br>9<br>9<br>4<br>1<br>9<br>9<br>9<br>9<br>9<br>9<br>9<br>9<br>9<br>9<br>9 |
| 10 - 14 15 - 19 20 - 24 25 - 34 35 - 44 45 - 54 55 - 64 65 - 74 75 - 84 85+  Race and Ethnicity  White Alone Black Alone American Indian Alone Asian Alone Pacific Islander Alone Some Other Race Alone | 10,833 11,777 11,537 20,188 19,047 21,631 18,449 10,462 6,602 2,625 Census 20 Number 67,199 81,116 332 2,531 120 2,014                                           | 7.0% 7.6% 7.4% 13.0% 12.2% 13.9% 11.9% 6.7% 4.2% 1.7%  110  Percent 43.2% 52.1% 0.2% 1.6% 0.1% 1.3%  | 10,825<br>10,630<br>11,211<br>11,664<br>20,526<br>18,738<br>19,888<br>19,546<br>12,408<br>6,514<br>2,897<br>20<br>Number<br>64,762<br>82,701<br>364<br>2,861<br>125<br>2,512 | 6.8% 7.2% 7.5% 13.2% 12.0% 12.8% 12.5% 8.0% 4.2% 1.9% 1.4  Percent 41.6% 53.1% 0.2% 1.8% 0.1% 1.6% | 10,436<br>11,048<br>10,891<br>20,146<br>18,706<br>18,618<br>19,466<br>14,447<br>7,148<br>3,009<br>20<br>Number<br>61,153<br>84,163<br>400<br>3,299<br>137<br>3,233 | 6<br>6<br>7<br>7<br>13<br>12<br>12<br>12<br>9<br>4<br>1<br>10<br>19<br>Pen<br>39<br>54<br>0<br>2<br>0<br>2                              |