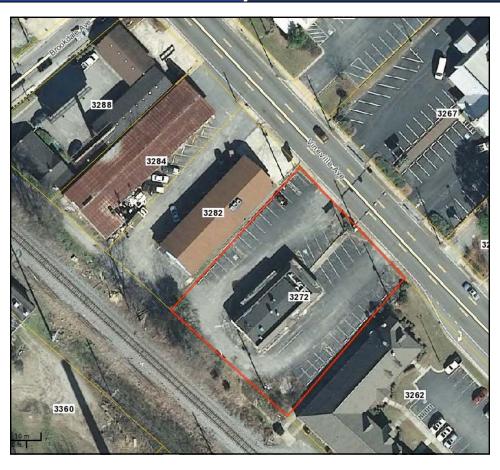

### 3272 Vineville Avenue - Macon, GA 31204

### **RESTAURANT BUILDING**

3272 Vineville Avenue Macon, Bibb County, Georgia 31204

EBERHARDT & BARRY INC

- 2,720± SF Restaurant Building
- Seating Capacity: 65
- .50± Acres 140' frontage on Vineville Avenue; 157' depth
- Two multi-directional curb cuts onto Vineville Avenue
- Daily traffic count: 16,550 vehicles per day
- Parking: 40± Asphalt paved spaces
- Zoned C-2