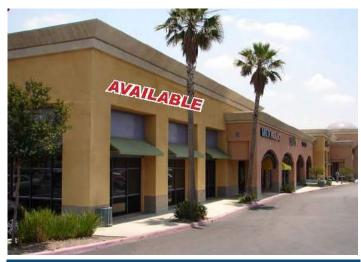

## **Available Retail Space**

10/16/2019 Profile 1 of 1

# 4320 Ontario Mills Cir., Ste A

Ontario, CA 91764

**Business Park:** Ontario Mills Circle County: San Bernardino Market: West Valley Sub Market: Ontario Land Size (Acres) 3.02 Acres **Available SF:** 4,025 SF **Building SF:** 25,616 SF Retail SF: 4,025 SF