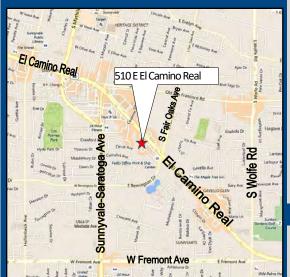

# EL CAMINO REAL RETAIL/OFFICE FOR LEASE: 1,775± SF AVAILABLE

#### PROPERTY HIGHLIGHTS:

- 1,775± SF Office/Retail Space
- Building Signage, Plus Potential for Monument Space
- New US Postal Service Location Next Door
- Co-Tenants Sherwin Williams, El Caminito Mexican Restaurant, and Cranberry Hill Crafts is Now Open
- Traffic on El Camino Real: 40,000+ ADT
- \$ 3.75 PSF, NNN