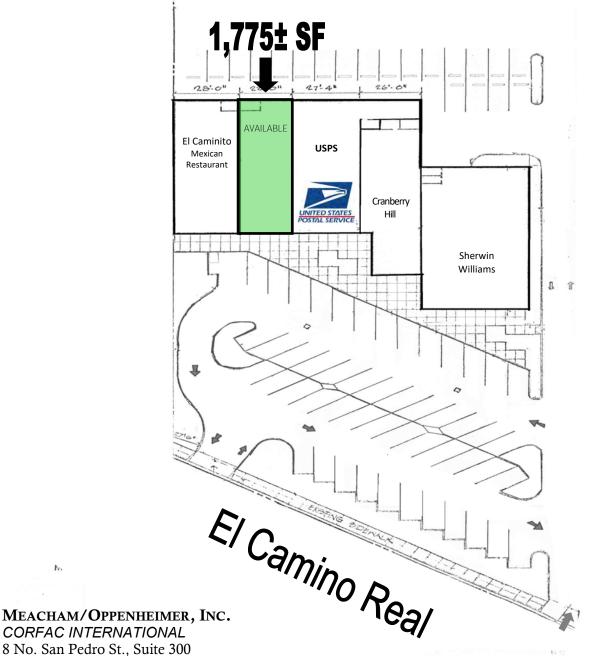

# EL CAMINO REAL RETAIL/OFFICE FOR LEASE: 1,775± SF AVAILABLE

#### PROPERTY HIGHLIGHTS:

- 1,775± SF Office/Retail Space
- Building Signage, Plus Potential for Monument Space
- New US Postal Service Location Next Door
- Co-Tenants Sherwin Williams, El Caminito Mexican Restaurant, and Cranberry Hill Crafts is Now Open
- Traffic on El Camino Real: 40,000+ ADT
- \$ 3.75 PSF, NNN