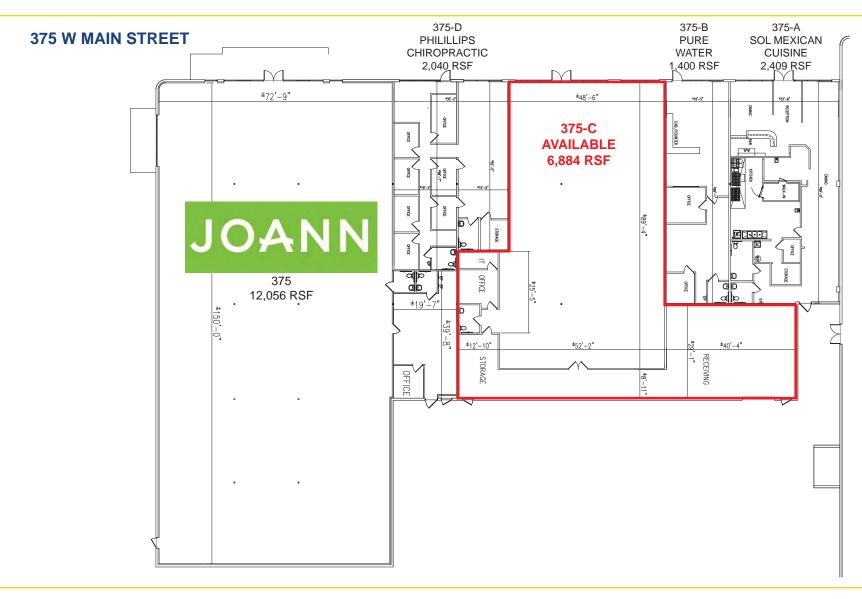

018 Avg. HH Income:
 \$66,647
 \$72,533
 \$81,167

 Daily Traffic Count:
 W Main St 13,236 & Rd 98 18,005

**Race Merritt** 

DRE: #01700659 race@ethanconradprop.com

Jose Paredes-Mora

DRE: #02068308 jose@ethanconradprop.com ETHAN CONRAD PROPERTIES, INC.

WOODLAND, CA



**Race Merritt** 

DRE: #01700659 race@ethanconradprop.com

Jose Paredes-Mora

DRE: #02068308 jose@ethanconradprop.com

ETHAN CONRAD PROPERTIES, INC.

WOODLAND, CA



**Race Merritt** 

DRE: #01700659 race@ethanconradprop.com

Jose Paredes-Mora

DRE: #02068308 jose@ethanconradprop.com

ETHAN CONRAD PROPERTIES, INC.

WOODLAND, CA

#### **361 W MAIN STREET**



**Race Merritt** 

DRE: #01700659 race@ethanconradprop.com

Jose Paredes-Mora

DRE: #02068308 jose@ethanconradprop.com

ETHAN CONRAD PROPERTIES, INC.

WOODLAND, CA



**Race Merritt** 

DRE: #01700659 race@ethanconradprop.com

Jose Paredes-Mora

DRE: #02068308 jose@ethanconradprop.com

ETHAN CONRAD PROPERTIES, INC.

WOODLAND, CA

#### **383 W MAIN STREET**



**Race Merritt** 

DRE: #01700659 race@ethanconradprop.com

Jose Paredes-Mora

DRE: #02068308 jose@ethanconradprop.com

ETHAN CONRAD PROPERTIES, INC.

WOODLAND, CA









Race Merritt
DRE: #01700659
race@ethanconradprop.com

Jose Paredes-Mora
DRE: #02068308
jose@ethanconradprop.com

ETHAN CONRAD PROPERTIES, INC.

WOODLAND, CA



Race Merritt
DRE: #01700659
race@ethanconradprop.com

Jose Paredes-Mora
DRE: #02068308
jose@ethanconradprop.com

ETHAN CONRAD PROPERTIES, INC.