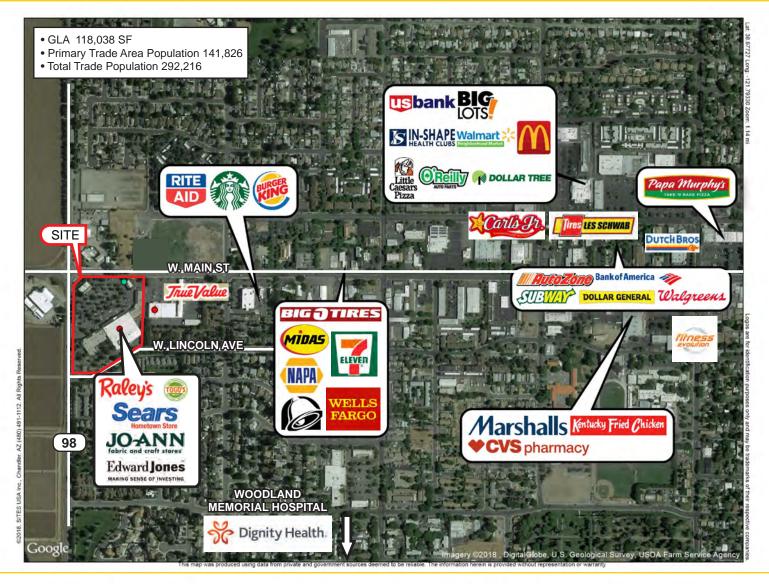

#### **PROPERTY DETAILS:**

The Westgate Shopping Center is approximately a 111,783 SF neighborhood center that is strategically located to serve the core of the western Woodland trade area that has very limited competition. The shopping center is situated on the west side of the city of Woodland along two main arterials and also benefits from great access and visibility from the signalized corner of two main arterials. The property is anchored by the high volume and very busy Raley's Supermarket, which is the dominant grocer in the area, and has an excellent tenant mix of complimentary uses.

#### **FEATURES:**

- Anchored by the high-volume Raley's Supermarket—which is the dominant grocer in West Woodland
- Excellent co-tenancy, including Jo-Ann's, Togo's, Edward Jones and Country Waffles
- Easy ingress and egress
- Monument signage available
- · Abundant parking
- Suite 353-H is a turn-key laundromat