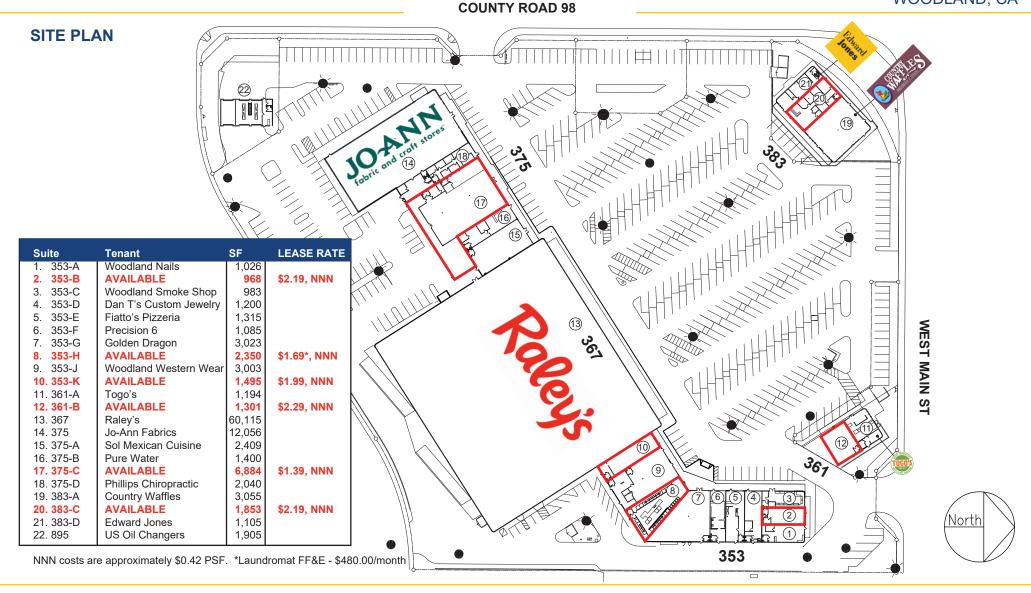

#### **FEATURES:**

- Anchored by the high-volume Raley's Supermarket—which is the dominant grocer in West Woodland
- Excellent co-tenancy, including Jo-Ann's, Togo's, Edward Jones and Country Waffles
- Easy ingress and egress
- Monument signage available
- · Abundant parking
- Suite 353-H is a turn-key laundromat

#### **PROPERTY DETAILS:**

The Westgate Shopping Center is approximately a 111,783 SF neighborhood center that is strategically located to serve the core of the western Woodland trade area that has very limited competition. The shopping center is situated on the west side of the city of Woodland along two main arterials and also benefits from great access and visibility from the signalized corner of two main arterials. The property is anchored by the high volume and very busy Raley's Supermarket, which is the dominant grocer in the area, and has an excellent tenant mix of complimentary uses.

#### **LEASE RATES:**

\$1.39 - \$2.29 PSF, NNN

NNN costs are approximately \$0.42 PSF.

 DEMOGRAPHICS:
 1 mile
 3 mile
 5 mile

 2018 Population (est):
 13,562
 47,943
 64,929

 2018 Avg. HH Income:
 \$66,647
 \$72,533
 \$81,167