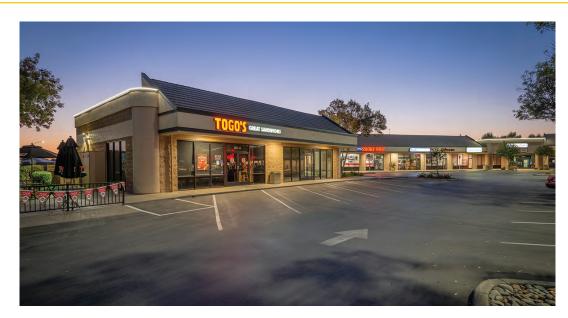

#### **PROPERTY DETAILS:**

The Westgate Shopping Center is approximately a 111,783 SF neighborhood center that is strategically located to serve the core of the western Woodland trade area that has very limited competition. The shopping center is situated on the west side of the city of Woodland along two main arterials and also benefits from great access and visibility from the signalized corner of two main arterials. The property is anchored by the high volume and very busy Raley's Supermarket, which is the dominant grocer in the area, and has an excellent tenant mix of complimentary uses.