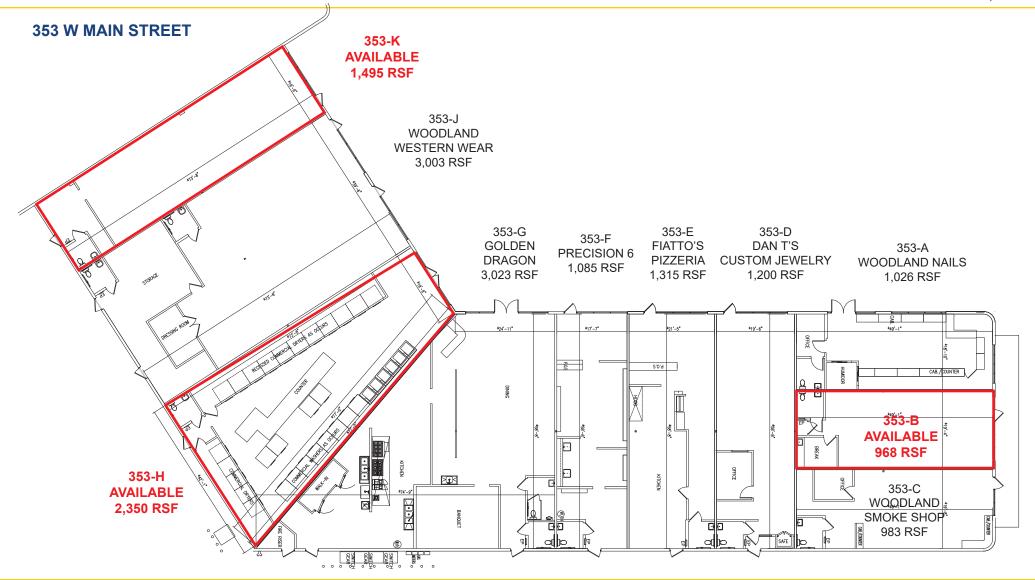

#### **FEATURES:**

- Anchored by the high-volume Raley's Supermarket—which is the dominant grocer in West Woodland
- Excellent co-tenancy, including Jo-Ann's, Togo's, Edward Jones and Country Waffles
- Easy ingress and egress
- Monument signage available
- · Abundant parking
- Suite 353-H is a turn-key laundromat