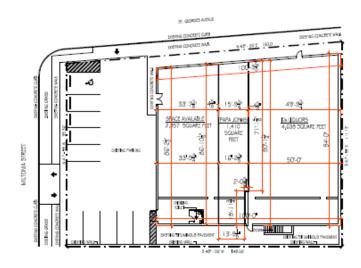

### PROPERTY INFO

- + 2,957 square foot Farmer's market for Lease
- + 10 surface parking spaces available
- + Join Papa John's and Pre Game Liquors
- + Features walk-in refrigerator
- + Seeking Farmer's market, convenience store, fitness, discount store, restaurant, cell phone store and many more uses
- + Strong daytime traffic of 27,943