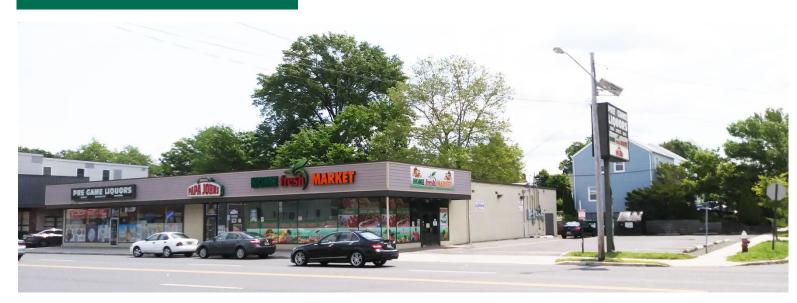

## 355 West St. Georges Avenue

**LINDEN**, NJ 07036

2,957 SF AVAILABLE FOR LEASE

RETAIL

### PROPERTY INFO

- + 2,957 square foot Farmer's market for Lease
- + 10 surface parking spaces available
- + Join Papa John's and Pre Game Liquors
- + Features walk-in refrigerator
- + Seeking Farmer's market, convenience store, fitness, discount store, restaurant, cell phone store and many more uses
- + Strong daytime traffic of 27,943