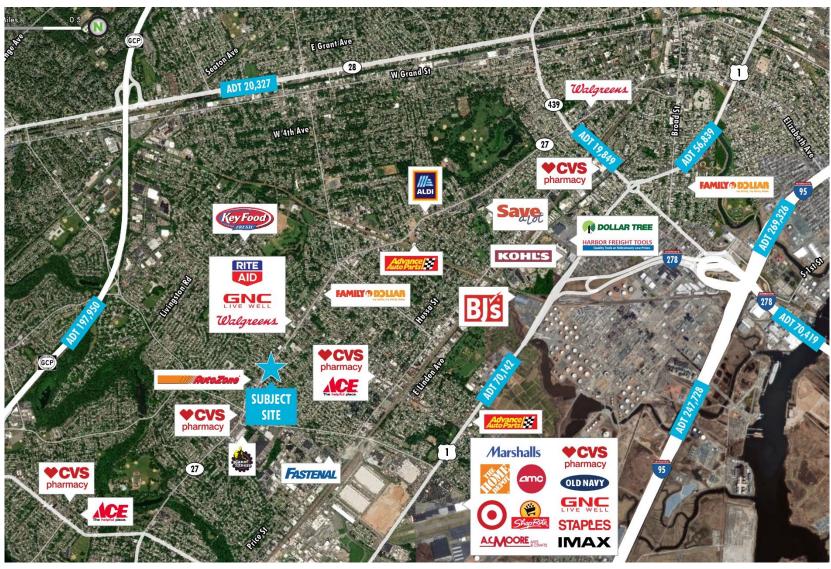

nd the CBRE logo are service marks of CBRE, Inc. All other marks displayed on this document are the property of their respective owners. Photos herein are the property of their respective owners. Use of these images without the express written consent of the owner is prohibited.

www.cbre.us



### FOR LEASE

# 355 West St. Georges Avenue

LINDEN, NJ 07036











#### **Demographics**

|                          | 1 mile   | 3 miles  | 5 miles  |
|--------------------------|----------|----------|----------|
| Population               | 28,140   | 177,131  | 465,751  |
| Average Household Income | \$90,695 | \$89,884 | \$96,581 |
| Daytime<br>Population    | 21,643   | 159,995  | 424,412  |

## **CLOSE IN AERIAL**





## 355 West St. Georges Avenue

LINDEN, NJ 07036

## MARKET AERIAL





**RETAIL**