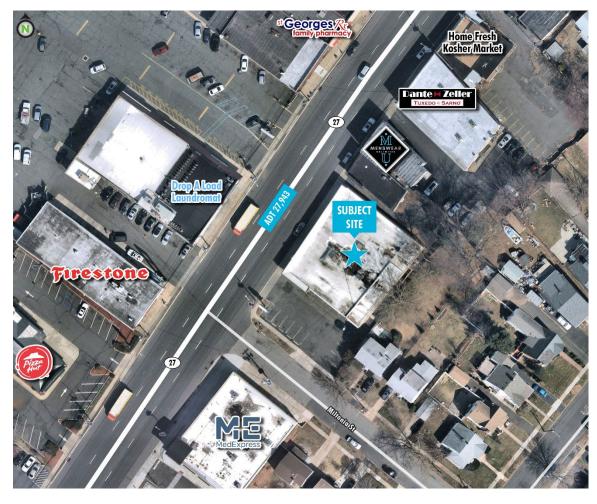

ion. Any reliance on this information is solely at your own risk. CBRE and the CBRE logo are service marks of CBRE, Inc. All other marks displayed on this document are the property of their respective owners. Photos herein are the property of their respective owners. Use of these images without the express written consent of the owner is prohibited.

www.cbre.us



### FOR LEASE

# 355 West St. Georges Avenue

LINDEN, NJ 07036











#### **Demographics**

|                          | 1 mile   | 3 miles  | 5 miles  |
|--------------------------|----------|----------|----------|
| Population               | 28,140   | 177,131  | 465,751  |
| Average Household Income | \$90,695 | \$89,884 | \$96,581 |
| Daytime<br>Population    | 21,643   | 159,995  | 424,412  |

## **CLOSE IN AERIAL**





## 355 West St. Georges Avenue

LINDEN, NJ 07036

## MARKET AERIAL





**RETAIL**