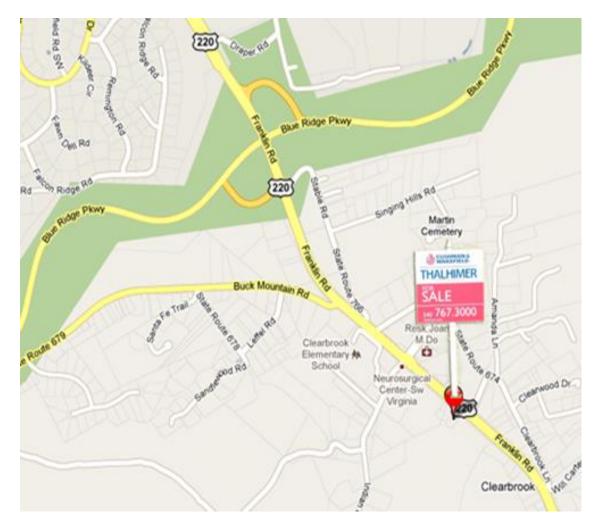

### **Property Features**

- Land located across US 220 from new Wal-Mart in Clearbrook area
- Possibility of acquiring additional 6.6 AC with frontage on US 220 to get to traffic signal
- Water & sewer available