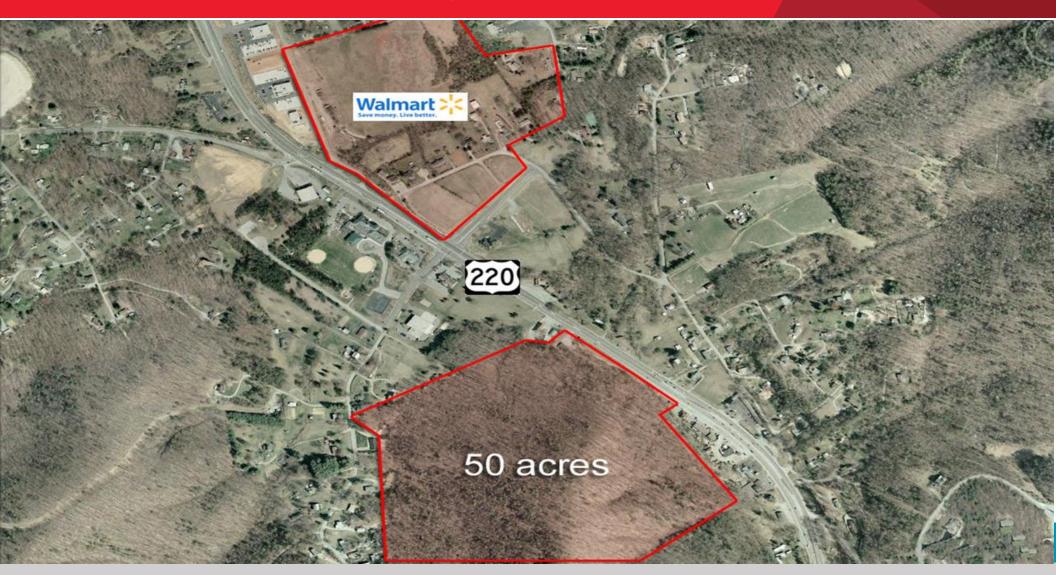

### **Property Features**

- Land located across US 220 from new Wal-Mart in Clearbrook area
- Possibility of acquiring additional 6.6 AC with frontage on US 220 to get to traffic signal
- Water & sewer available