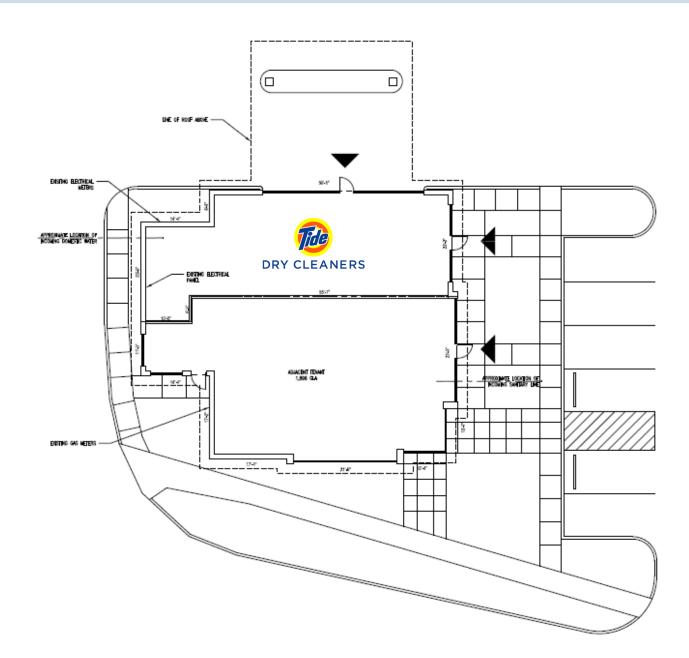

#### HIGHLIGHTS

- 1,896 square foot endcap available for lease, with great visibility and signage on Detroit Road in Avon, Ohio
- •Redevelopment located directly adjacent to 838,000 square foot Avon Commons, one of Northeast Ohio's premier shopping centers
- Average income of \$107,992 within three miles of Avon Marketplace
- Spring 2018 delivery