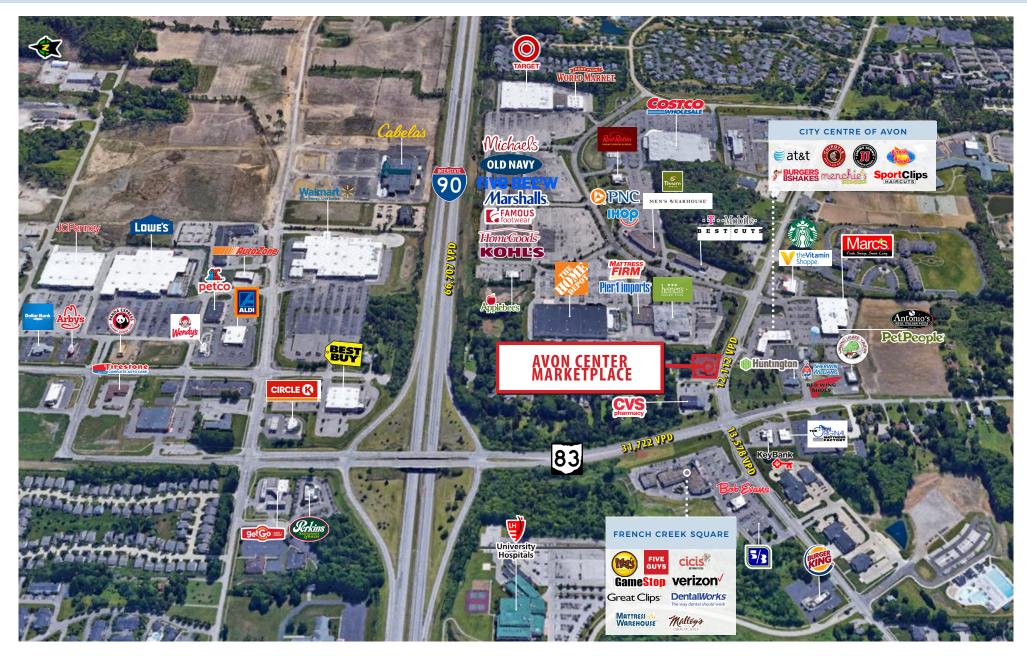

# AVON CENTER MARKETPLACE

Avon, Ohio

#### HIGHLIGHTS

- 1,896 square foot endcap available for lease, with great visibility and signage on Detroit Road in Avon, Ohio
- •Redevelopment located directly adjacent to 838,000 square foot Avon Commons, one of Northeast Ohio's premier shopping centers
- Average income of \$107,992 within three miles of Avon Marketplace
- Spring 2018 delivery