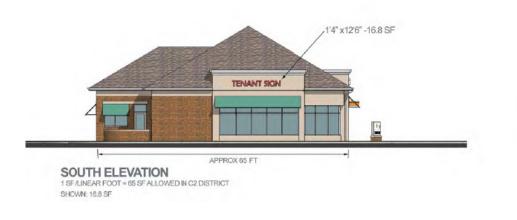

## CONCEPT ELEVATION

#### EAST ELEVATION 1 SF /LINEAR FOOT = 56SF ALLOWED IN C2 DISTRICT SHOWN: 52.9 SF

THE INFORMATION ABOVE HAS BEEN OBTAINED FROM SOURCES BELIEVED TO BE RELIABLE. GOODMAN REAL ESTATE SERVICES GROUP LLC AND ITS AGENTS , ASSOCIATES , AND EMPLOYEES MAKE NO GUARANTEE, WARRANTY OR REPRESENTATION ABOUT IT. ALL IMAGES CONTAINED HEREIN ARE THE PROPERTY OF GOODMAN REAL ESTATE SERVICES GROUP LLC. AND SHALL NOT BE DUPLICATED OR REPRODUCED WITHOUT EXPRESS WRITTEN CONSENT OF GOODMAN REAL ESTATE SERVICES GROUP LLC. YOU ACKNOWLEDGE THAT, AS REQUIRED BY THE STATE OF OHIO, YOU HAVE RECEIVED THE CONSUMER GUIDE TO AGENCY RELATIONSHIPS.