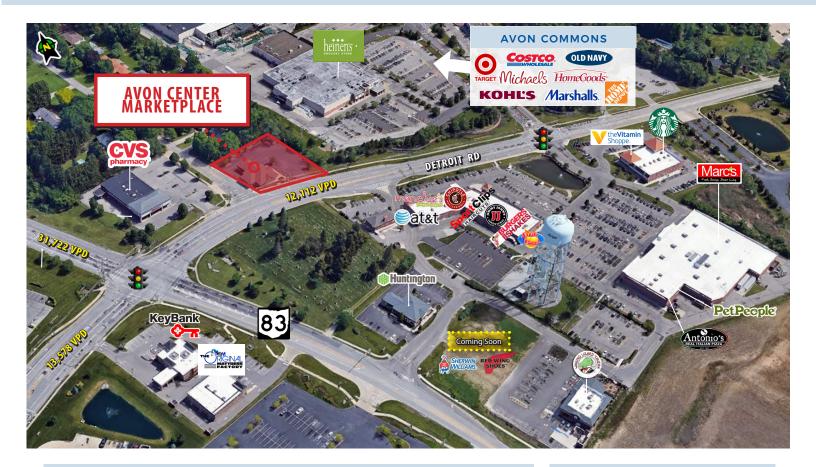

# AVON CENTER MARKETPLACE

Avon, Ohio

#### HIGHLIGHTS

- 1,896 square foot endcap available for lease, with great visibility and signage on Detroit Road in Avon, Ohio
- •Redevelopment located directly adjacent to 838,000 square foot Avon Commons, one of Northeast Ohio's premier shopping centers
- Average income of \$107,992 within three miles of Avon Marketplace
- Spring 2018 delivery