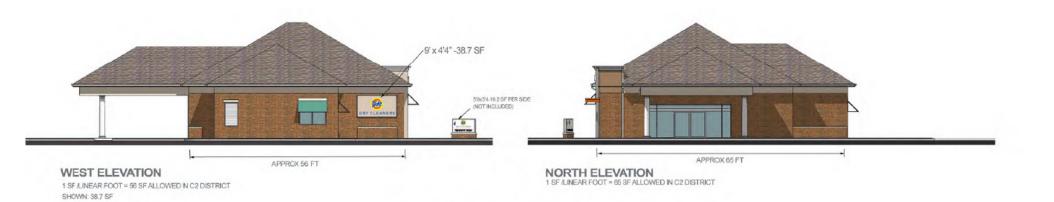

## CONCEPT ELEVATION

#### EAST ELEVATION 1 SF /LINEAR FOOT = 56SF ALLOWED IN C2 DISTRICT SHOWN: 52.9 SF

THE INFORMATION ABOVE HAS BEEN OBTAINED FROM SOURCES BELIEVED TO BE RELIABLE. GOODMAN REAL ESTATE SERVICES GROUP LLC AND ITS AGENTS , ASSOCIATES , AND EMPLOYEES MAKE NO GUARANTEE, WARRANTY OR REPRESENTATION ABOUT IT. ALL IMAGES CONTAINED HEREIN ARE THE PROPERTY OF GOODMAN REAL ESTATE SERVICES GROUP LLC. AND SHALL NOT BE DUPLICATED OR REPRODUCED WITHOUT EXPRESS WRITTEN CONSENT OF GOODMAN REAL ESTATE SERVICES GROUP LLC. YOU ACKNOWLEDGE THAT, AS REQUIRED BY THE STATE OF OHIO, YOU HAVE RECEIVED THE CONSUMER GUIDE TO AGENCY RELATIONSHIPS.