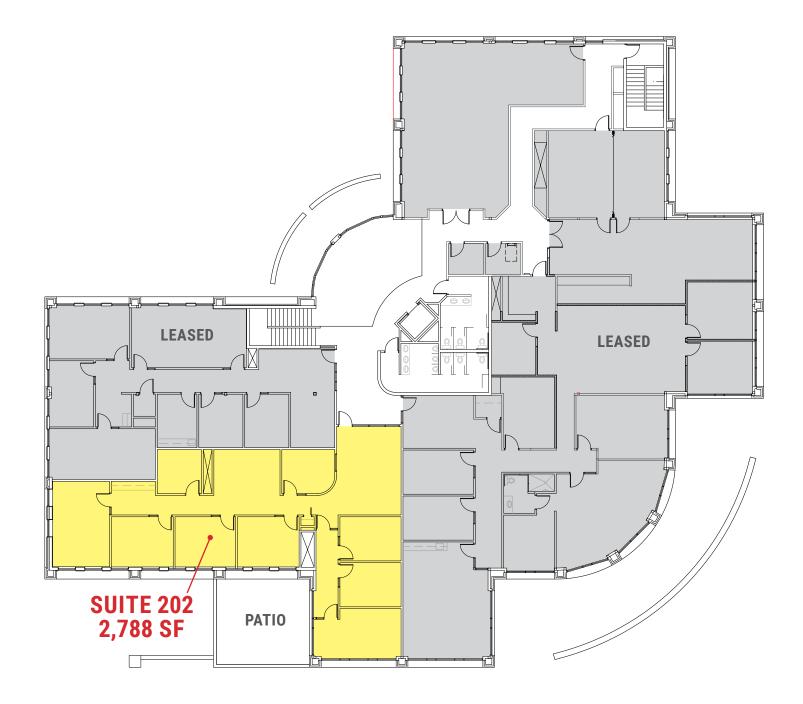

## **PROPERTY** FEATURES

- Suite 202: 2,788 SF Available
- Second Level Office Space
- Newly Built Out Office Space
- Professional Co-Tenancy
- Located in Central Commercial District of Layton
- Popular Restaurants on Main Level
- NNN Fees: \$4.50/SF
- Ample Parking
- Tenant Improvement Monies Available