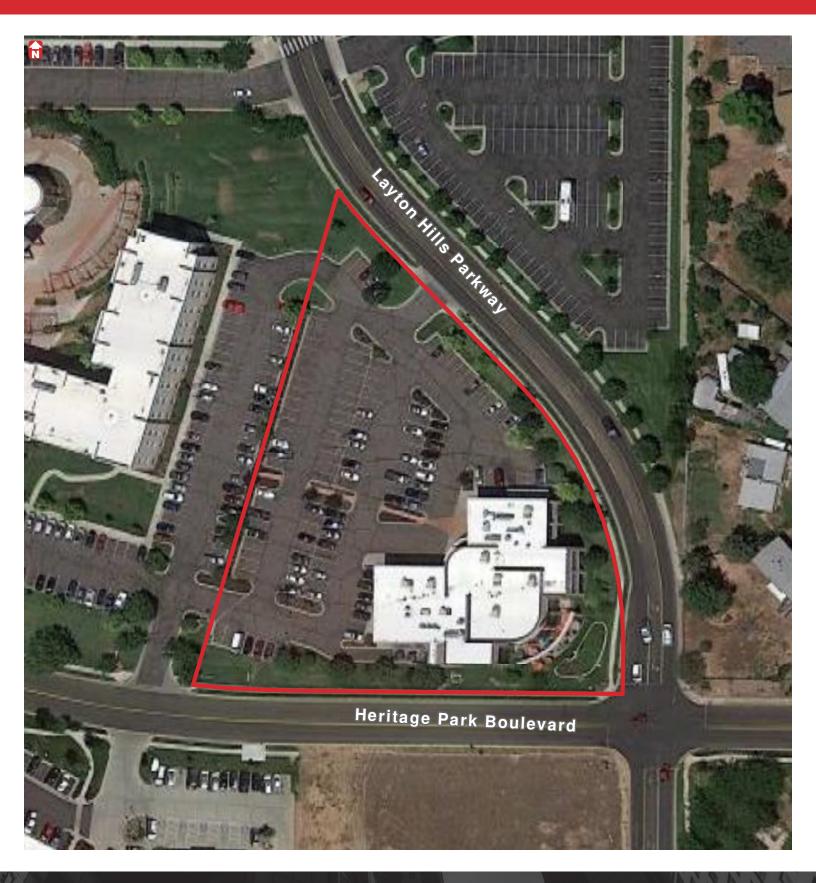

748 West Heritage Park Boulevard, Layton, Utah 84041

#### 1755 East 1450 South, Suite 100 | Clearfield, Utah 84015 | 801.927.2000 | www.ngacres.com

748 West Heritage Park Boulevard, Layton, Utah 84041