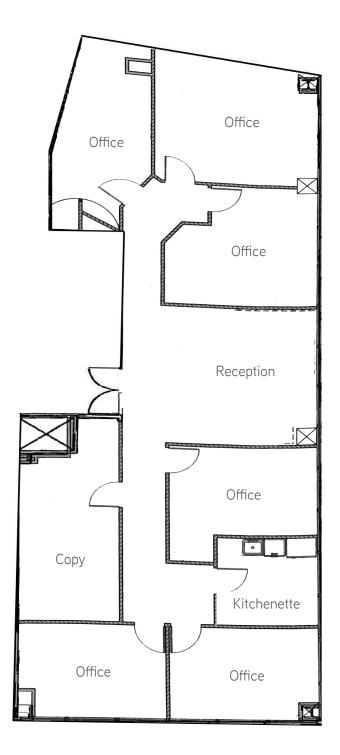

# **Building Amenities**

- > Excellent freeway location with easy access to I-15 and Hwy 78
- > Elevator serviced
- > High-end lobby improvements
- > Escondido Transit Center (Sprinter) 15 minute walk
- > Proximity to shopping and restaurants
- > 24 Hour Fitness facility within a half mile
- > High speed fiber optic service available

#### Availability

Suite 210 2,748 SF - Available Now LEASE RATE: \$2.45/SF + Electric & Janitorial

TUCKER HOHENSTEIN 760 930 7966 CARLSBAD, CA tucker.hohenstein@colliers.com Lic# 00999360 CONOR BOYLE 760 930 7967 CARLSBAD, CA conor.boyle@colliers.com Lic# 01813305 TUDO DRAVE TUDO DRAVE

> COLLIERS INTERNATIONAL 5901 Priestly Drive, Suite 100 Carlsbad, CA 92008 www.colliers.com/carlsbad



## 960 Canterbury Place > Floor Plan

2nd Floor Suite 210 2,748 SF





## CONTACT US

TUCKER HOHENSTEIN 760 930 7966 CARLSBAD, CA tucker.hohenstein@colliers.com Lic# 00999360

CONOR BOYLE 760 930 7967 CARLSBAD, CA conor.boyle@colliers.com Lic# 01813305

COLLIERS INTERNATIONAL 5901 Priestly Drive, Suite 100 Carlsbad, CA 92008 www.colliers.com/carlsbad

This document has been prepared by Colliers International for advertising and general information only. Colliers International makes no guarantees, representations or warranties of any kind, expressed or implied, regarding the information including, but not limited to, warranties of content, accuracy and reliability. Any interested party should undertake their own inquiries as to the accuracy of the information. Colliers International excludes unequivocally all inferred or implied terms, conditions and warra